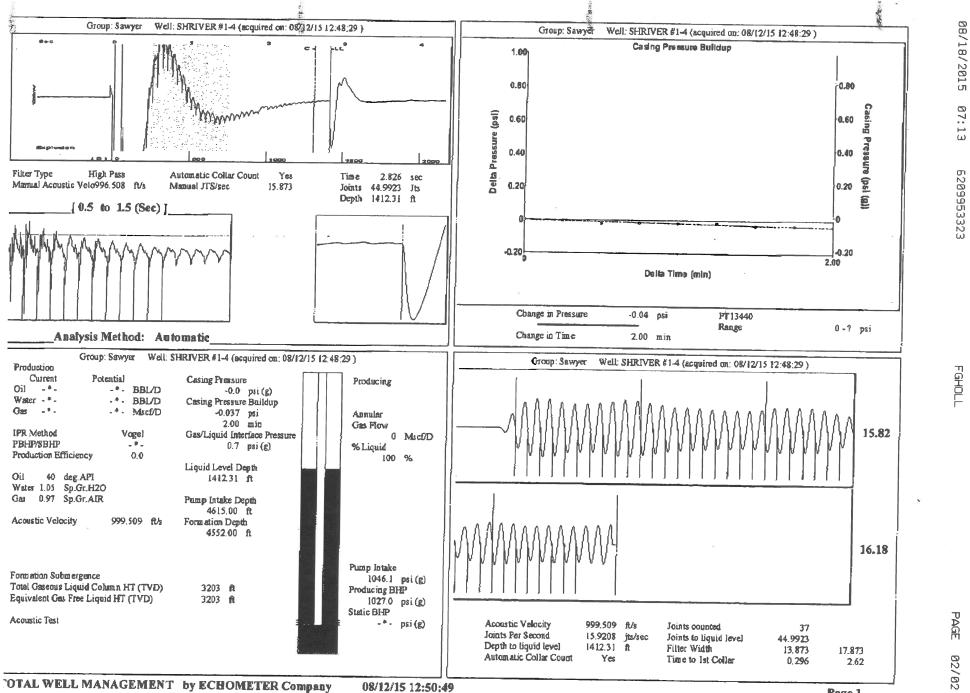

| KCC District Office #4 - 2301 E. 13th Street, Hays, KS 67601-2651                             | Phone 785.625.0550 |



Page 1

Aug 18 2015 8:04AM

Fax Station :

FG Holl Co

Received Fax

Conservation Division District Office No. 1 210 E. Frontview, Suite A Dodge City, KS 67801



Phone: 620-225-8888 Fax: 620-225-8885 http://kcc.ks.gov/

Shari Feist Albrecht, Chair Jay Scott Emler, Commissioner Pat Apple, Commissioner Sam Brownback, Governor

August 18, 2015

Loveness Mpanje F. G. Holl Company L.L.C. 9431 E CENTRAL STE 100 WICHITA, KS 67206-2563

Re: Temporary Abandonment API 15-007-22728-00-02 SHRIVER J M OWWO 1-4 SE/4 Sec.04-30S-14W Barber County, Kansas

Dear Loveness Mpanje:

"Your temporary abandonment (TA) application for the well listed above has been approved. In accordance with K.A.R. 82-3-111 the TA status of this well will expire 08/18/2016.

\* If you return this well to service or plug it, p