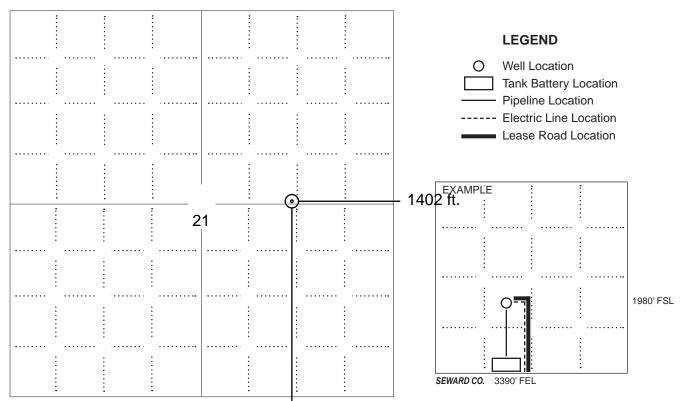

### IN ALL CASES PLOT THE INTENDED WELL ON THE PLAT BELOW

In all cases, please fully complete this side of the form. Include items 1 through 5 at the bottom of this page.

| Operator:                             | Location of Well: County:                                                                            |  |
|---------------------------------------|------------------------------------------------------------------------------------------------------|--|
| Lease:                                | feet from N / S Line of Section                                                                      |  |
| Well Number:                          | feet from E / W Line of Section                                                                      |  |
| Field:                                | Sec Twp S. R                                                                                         |  |
| Number of Acres attributable to well: | Is Section: Regular or Irregular                                                                     |  |
|                                       | If Section is Irregular, locate well from nearest corner boundary.  Section corner used: NE NW SE SW |  |

### **PLAT**

Show location of the well. Show footage to the nearest lease or unit boundary line. Show the predicted locations of lease roads, tank batteries, pipelines and electrical lines, as required by the Kansas Surface Owner Notice Act (House Bill 2032).

You may attach a separate plat if desired.

NOTE: In all cases locate the spot of the proposed drilling locaton.

2673 ft.

### In plotting the proposed location of the well, you must show:

- 1. The manner in which you are using the depicted plat by identifying section lines, i.e. 1 section, 1 section with 8 surrounding sections, 4 sections, etc.
- 2. The distance of the proposed drilling location from the south / north and east / west outside section lines.
- 3. The distance to the nearest lease or unit boundary line (in footage).
- 4. If proposed location is located within a prorated or spaced field a certificate of acreage attribution plat must be attached: (C0-7 for oil wells; CG-8 for gas wells).
- 5. The predicted locations of lease roads, tank batteries, pipelines, and electrical lines.