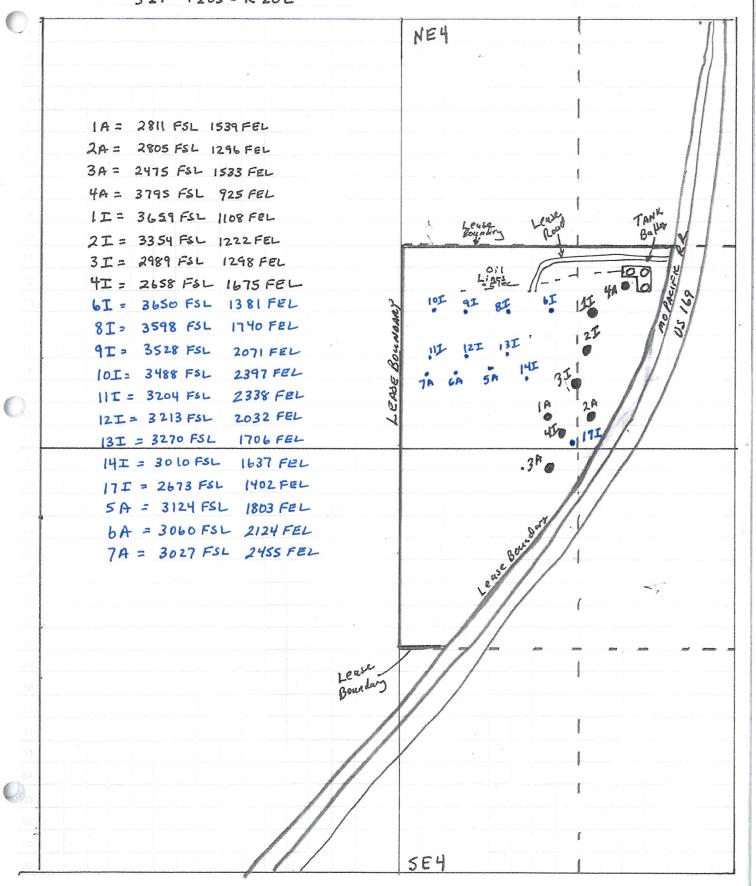

### **PLAT**

Show location of the well. Show footage to the nearest lease or unit boundary line. Show the predicted locations of lease roads, tank batteries, pipelines and electrical lines, as required by the Kansas Surface Owner Notice Act (House Bill 2032).

### In plotting the proposed location of the well, you must show:

- 1. The manner in which you are using the depicted plat by identifying section lines, i.e. 1 section, 1 section with 8 surrounding sections, 4 sections, etc.
- 2. The distance of the proposed drilling location from the south / north and east / west outside section lines.
- 3. The distance to the nearest lease or unit boundary line (in footage).
- 4. If proposed location is located within a prorated or spaced field a certificate of acreage attribution plat must be attached: (C0-7 for oil wells; CG-8 for gas wells).
- 5. The predicted locations of lease roads, tank batteries, pipelines, and electrical lines.