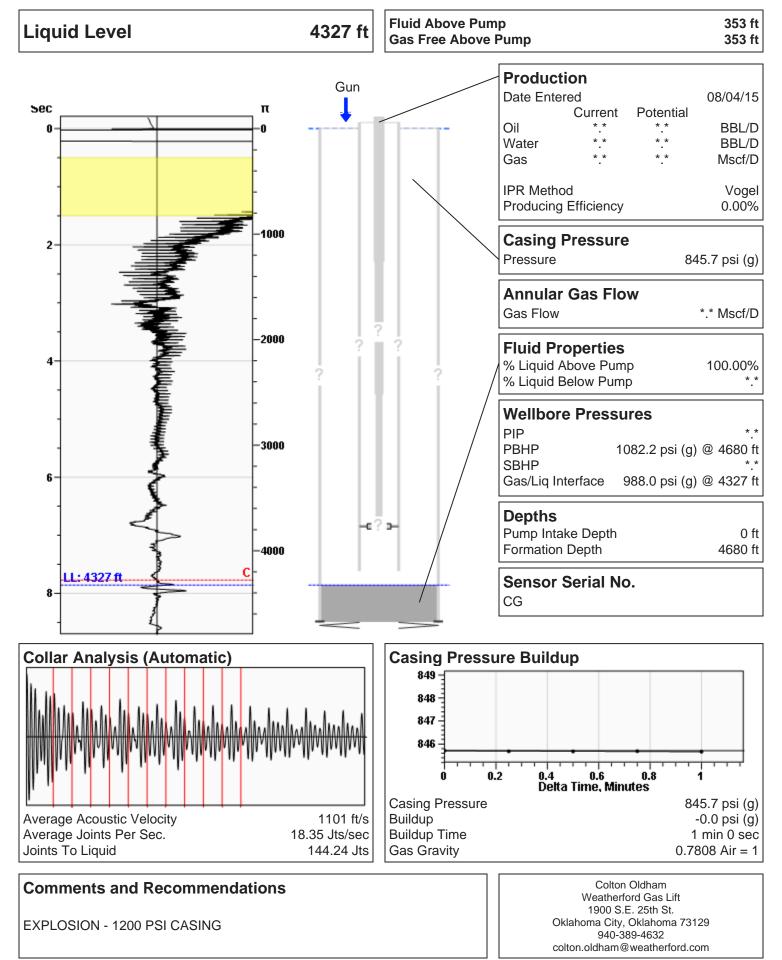

## (((ECHOMETER))) Lohrding Unit 1 08/04/2015 09:19:30AM

Weatherford

Conservation Division District Office No. 1 210 E. Frontview, Suite A Dodge City, KS 67801

Phone: 620-225-8888 Fax: 620-225-8885 http://kcc.ks.gov/