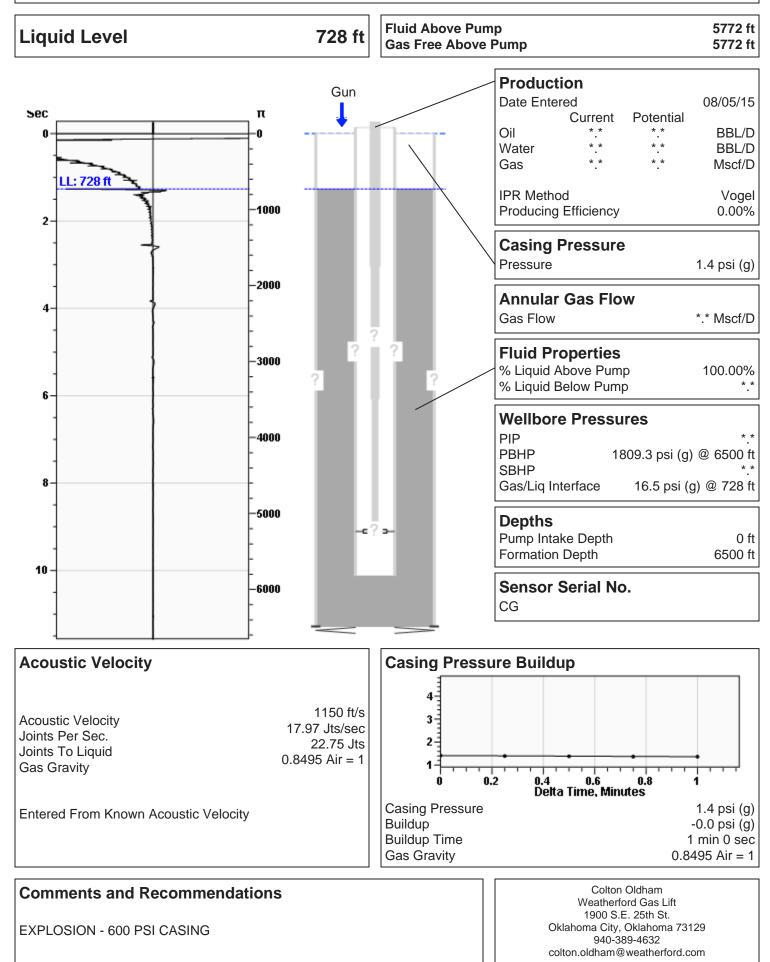

### High Fluid Level

In accordance with K.A.R. 82-3-111, this well must be plugged or returned to service by September 17, 2015.

Sincerely,

Steve VanGieson