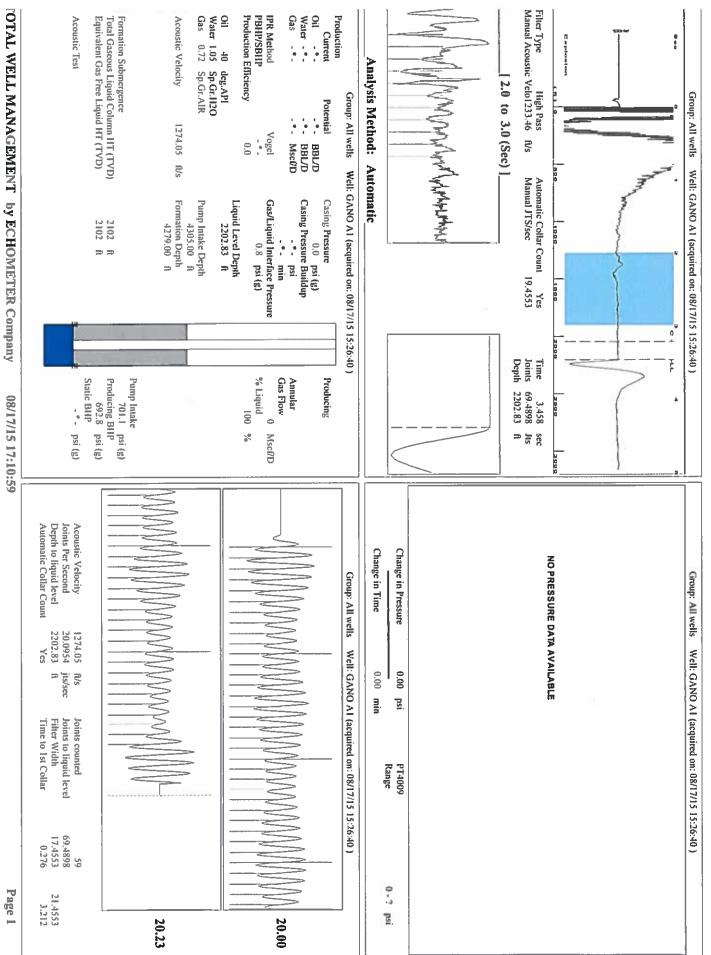

Yes 🗌 De                      | enied Date:  |           |               |                |                           |

## Mail to the Appropriate KCC Conservation Office:

|  | KCC District Office #1 - 210 E. Frontview, Suite A, Dodge City, KS 67801                      | Phone 620.225.8888 |  |
|--|-----------------------------------------------------------------------------------------------|--------------------|--|
|  | KCC District Office #2 / UPGS - 3450 N. Rock Road, Building 600, Suite 601, Wichita, KS 67226 | Phone 316.630.4000 |  |
|  | KCC District Office #3 - 1500 SW Seventh Steet, Chanute, KS 66720                             | Phone 620.432.2300 |  |
|  | KCC District Office #4 - 2301 E. 13th Street, Hays, KS 67601-2651                             | Phone 785.625.0550 |  |



Conservation Division District Office No. 1 210 E. Frontview, Suite A Dodge City, KS 67801



Phone: 620-225-8888 Fax: 620-225-8885 http://kcc.ks.gov/

Shari Feist Albrecht, Chair Jay Scott Emler, Commissioner Pat Apple, Commissioner Sam Brownback, Governor

August 25, 2015

Shawn Hildreth Linn Operating, Inc. 600 TRAVIS STE 5100 HOUSTON, TX 77002-3018

Re: Temporary Abandonment API 15-175-30076-00-03 GANO A 1 SW/4 Sec.35-32S-31W Seward County, Kansas

Dear Shawn Hildreth:

"Your temporary abandonment (TA) application for the well listed above has been approved. In accordance with K.A.R. 82-3-111 the TA status of this well will expire 08/25/2016.

\* If you return this well to service or plug it, please notify the District Office.

\* If you sell this well you are required to file a Tran