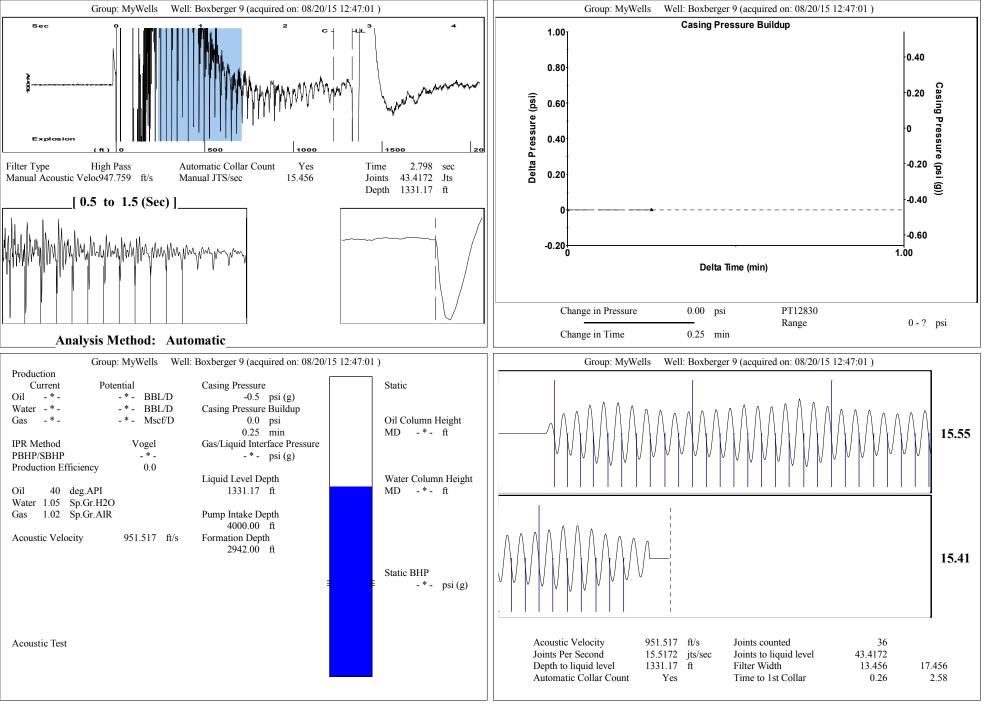

| KCC District Office #4 - 2301 E. 13th Street, Hays, KS 67601-2651                             | Phone 785.625.0550 |



Conservation Division District Office No. 4 2301 E. 13th Street Hays, KS 67601-2651



Phone: 785-625-0550 Fax: 785-625-0564 http://kcc.ks.gov/

Shari Feist Albrecht, Chair Jay Scott Emler, Commissioner Pat Apple, Commissioner Sam Brownback, Governor

August 25, 2015

Jim Farthing Empire Energy E&P, LLC 345 RIVERVIEW ST., STE 540 WICHITA, KS 67203-4262

Re: Temporary Abandonment API 15-167-37142-00-01 SOLOMON BOXBERGER 9 NW/4 Sec.10-14S-14W Russell County, Kansas

Dear Jim Farthing:

"Your temporary abandonment (TA) application for the well listed above has been approved. In accordance with K.A.R. 82-3-111 the TA status of this well will expire 08/25/2016.

\* If you return this well to service or plug it, please notify the District Office.

\* If you sell this well you are required to f