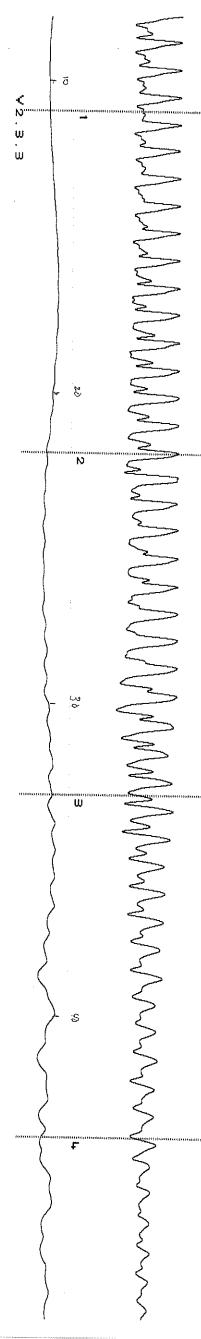

| LIQUID LEVEL A: 6,6<br>P-P 0,082 mV       | )-767-4334<br>08/24/2015 08:56:11<br>QUIET WELL<br>LOWER COLLARS A: 7.5<br>P-P 0.301 mV |   |
|-------------------------------------------|-----------------------------------------------------------------------------------------|---|
| 11.6<br>VOLTS                             | GENERATE<br>PULSE                                                                       |   |
|                                           | 5                                                                                       |   |
| Р<br>Б<br>б<br>б<br>7<br>б<br>7<br>б<br>8 | ECHOMETER COMPANY PHONE-940-767-433                                                     | · |