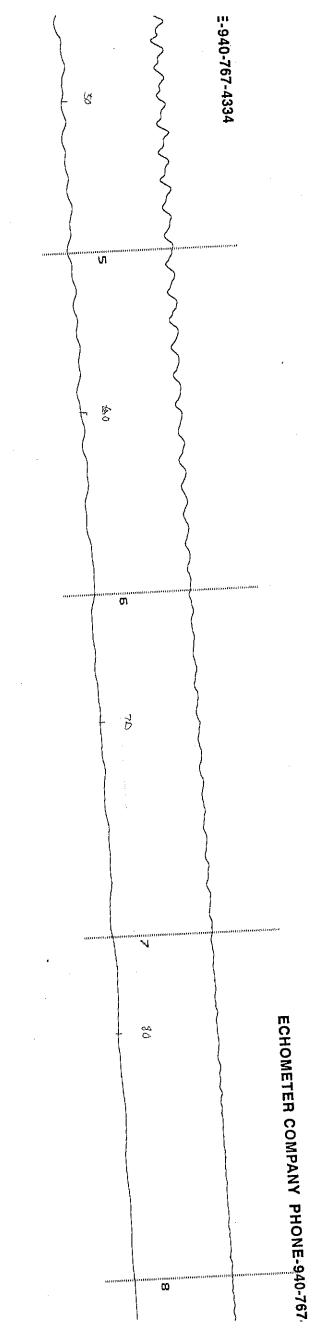

| LIQUID LEVEL A: 6,6<br>P-P 0,082 mV       | )-767-4334<br>08/24/2015 08:56:11<br>QUIET WELL<br>LOWER COLLARS A: 7.5<br>P-P 0.301 mV |   |
|-------------------------------------------|-----------------------------------------------------------------------------------------|---|
| 11.6<br>VOLTS                             | GENERATE<br>PULSE                                                                       |   |
|                                           | 5                                                                                       |   |
| Р<br>Б<br>б<br>б<br>7<br>б<br>7<br>б<br>8 | ECHOMETER COMPANY PHONE-940-767-433                                                     | · |