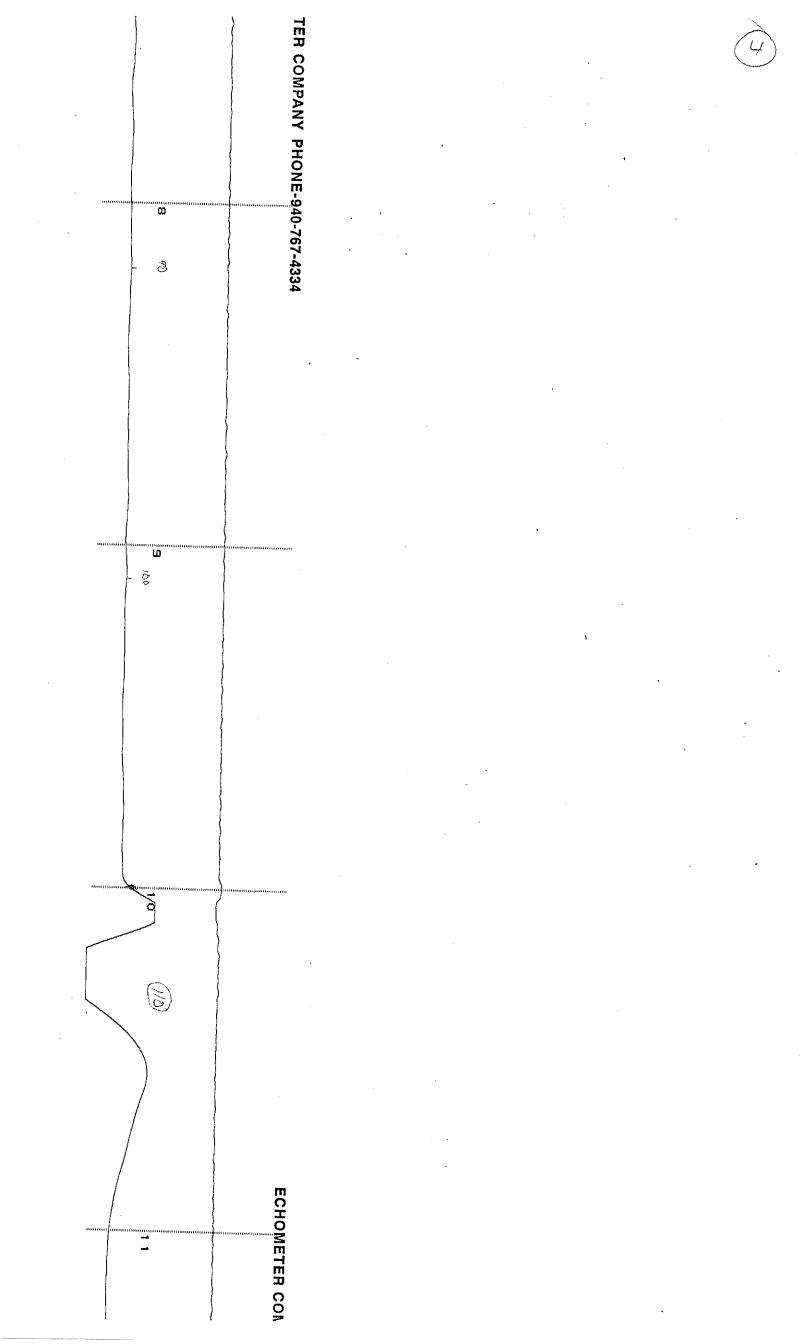

| LIQUID LEVEL A: 6,6<br>P-P 0,082 mV       | )-767-4334<br>08/24/2015 08:56:11<br>QUIET WELL<br>LOWER COLLARS A: 7.5<br>P-P 0.301 mV |   |
|-------------------------------------------|-----------------------------------------------------------------------------------------|---|
| 11.6<br>VOLTS                             | GENERATE<br>PULSE                                                                       |   |
|                                           | 5                                                                                       |   |
| Р<br>Б<br>б<br>б<br>7<br>б<br>7<br>б<br>8 | ECHOMETER COMPANY PHONE-940-767-433                                                     | · |