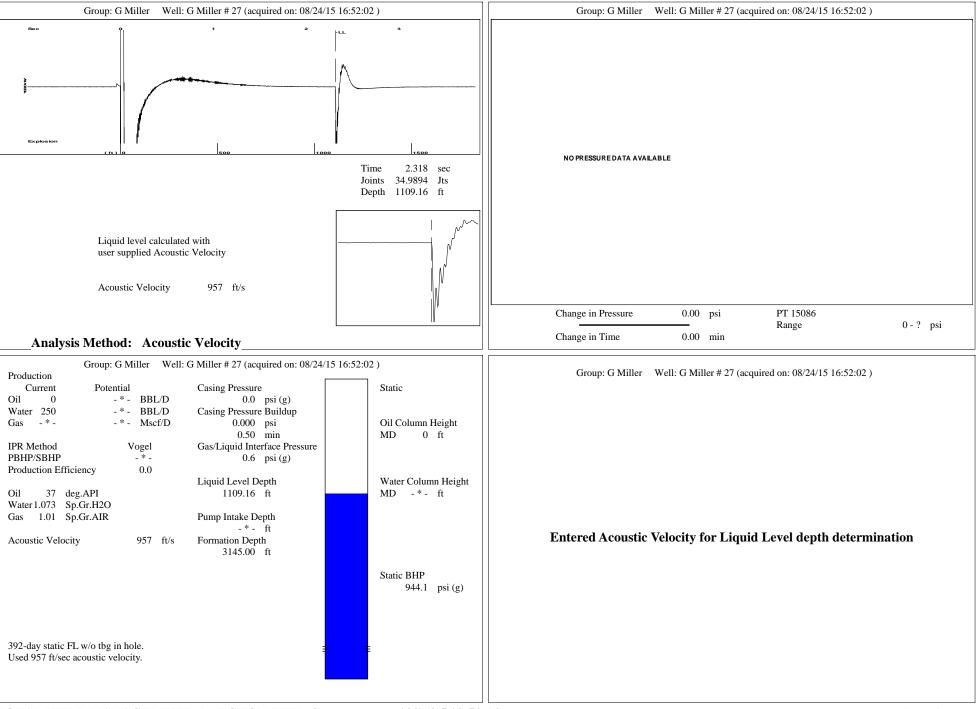

|                               |
| - 3,216.9 -                | 185 eve                 | ; 2,120.0-3,218.0                     |                               |                              |                                     |                   |                               |
| - 3,217.8 -                |                         | 3,188.0-3,218.0                       |                               |                              |                                     |                   |                               |
|                            |                         |                                       |                               |                              |                                     |                   | www.c12energy.com             |



Conservation Division District Office No. 4 2301 E. 13th Street Hays, KS 67601-2651



Phone: 785-625-0550 Fax: 785-625-0564 http://kcc.ks.gov/

Shari Feist Albrecht, Chair Jay Scott Emler, Commissioner Pat Apple, Commissioner Sam Brownback, Governor

August 28, 2015

Kate Ryan C12 Kansas Oil, LLC 1900 WAZEE ST. SUITE 200 DENVER, CO 80202

Re: Temporary Abandonment API 15-167-22438-00-01 G MILLER 27-31 NE/4 Sec.31-14S-13W Russell County, Kansas

Dear Kate Ryan:

"Your temporary abandonment (TA) application for the well listed above has been approved. In accordance with K.A.R. 82-3-111 the TA status of this well will expire 08/28/2016.

\* If you return this well to service or plug it, please notify the District Office.

\* If you sell this well you are required to file a Transfer of Oper