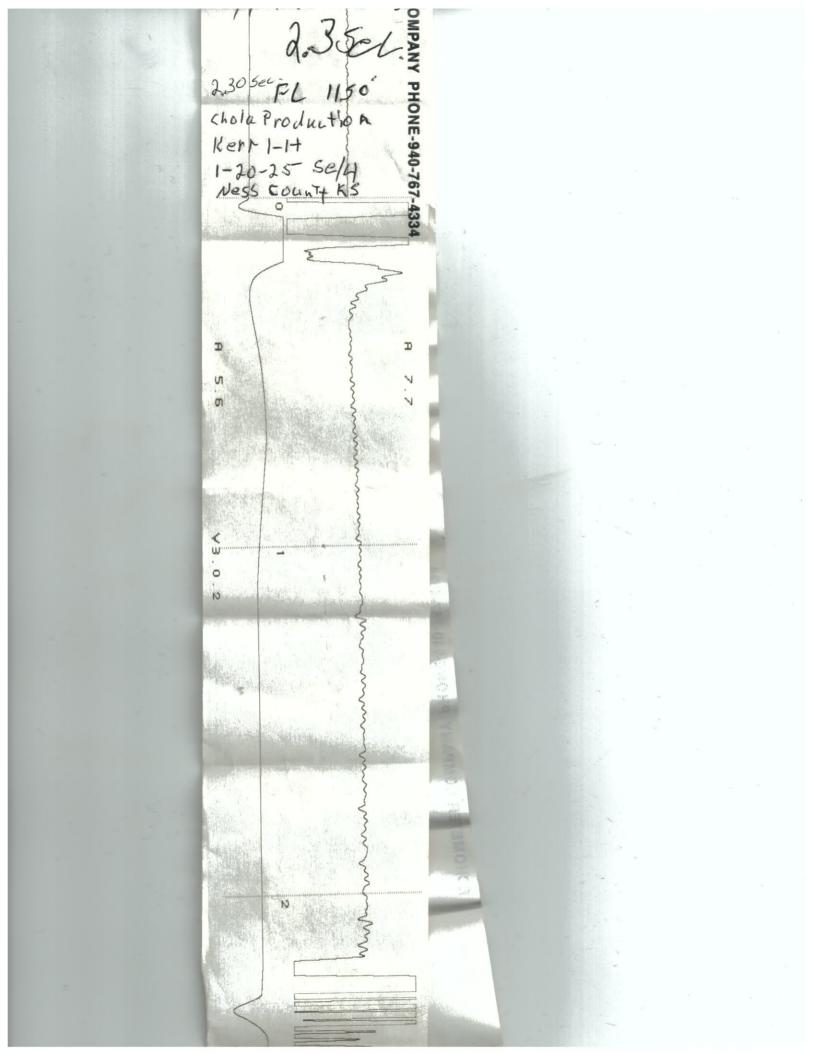

## Cholla Production LLC

Kerr 1H FLUID LEVEL REPORT

Perforations: Mississippian

|         | Citorations. Inicologippian |                        |                                  |                                        |                        |                           |     |                  |                            |
|---------|-----------------------------|------------------------|----------------------------------|----------------------------------------|------------------------|---------------------------|-----|------------------|----------------------------|
| DATE    | JOINTS<br>TO<br>FLUID       | AVG.<br>LGTH OF<br>JT. | FLUID LEVEL<br>(from<br>surface) | FLUID<br>LEVEL<br>(above<br>top perfs) | SEATING<br>NIPPLE<br>@ | BBL<br>TEST/DAILY<br>PROD | SPM | STROKE<br>LENGTH | COMMENTS                   |
| 8/21/15 | 2.3 Sec.                    |                        | 1150'                            |                                        |                        |                           |     |                  | KCC approved by Mike Myers |
|         |                             |                        |                                  |                                        |                        |                           |     |                  |                            |
|         |                             |                        |                                  |                                        |                        |                           |     |                  |                            |
|         |                             |                        |                                  |                                        |                        |                           |     |                  |                            |
|         |                             |                        |                                  |                                        |                        |                           |     |                  |                            |
|         |                             |                        |                                  |                                        |                        |                           |     |                  |                            |
|         |                             |                        |                                  |                                        |                        |                           |     |                  |                            |
|         |                             |                        |                                  |                                        |                        |                           |     |                  |                            |
|         |                             |                        |                                  |                                        |                        |                           |     |                  |                            |
|         |                             |                        |                                  |                                        |                        |                           |     |                  |                            |
|         |                             |                        |                                  |                                        |                        |                           |     |                  |                            |
|         |                             |                        |                                  |                                        |                        |                           |     |                  |                            |
|         |                             |                        |                                  |                                        |                        |                           |     |                  |                            |
|         |                             |                        |                                  |                                        |                        |                           |     |                  |                            |