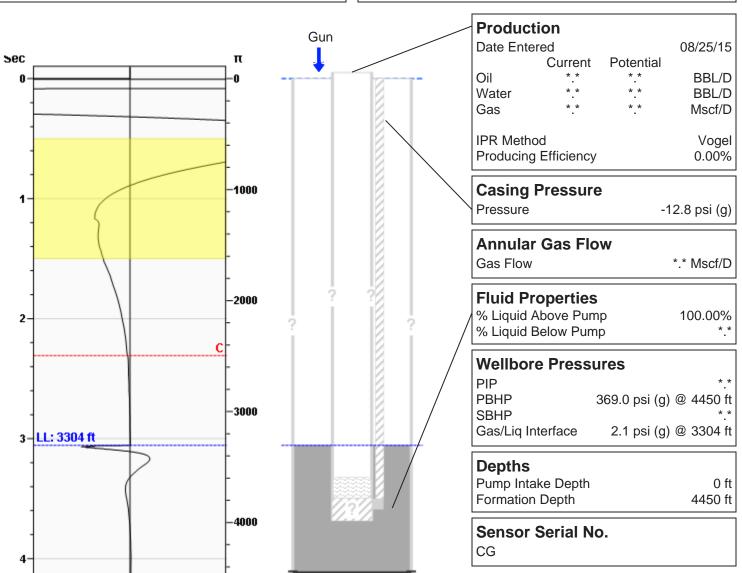

## Sutton# 1-9H 08/25/2015 02:38:40PM

Liquid Level 3304 ft

Fluid Above Pump 1146 ft Gas Free Above Pump 1146 ft