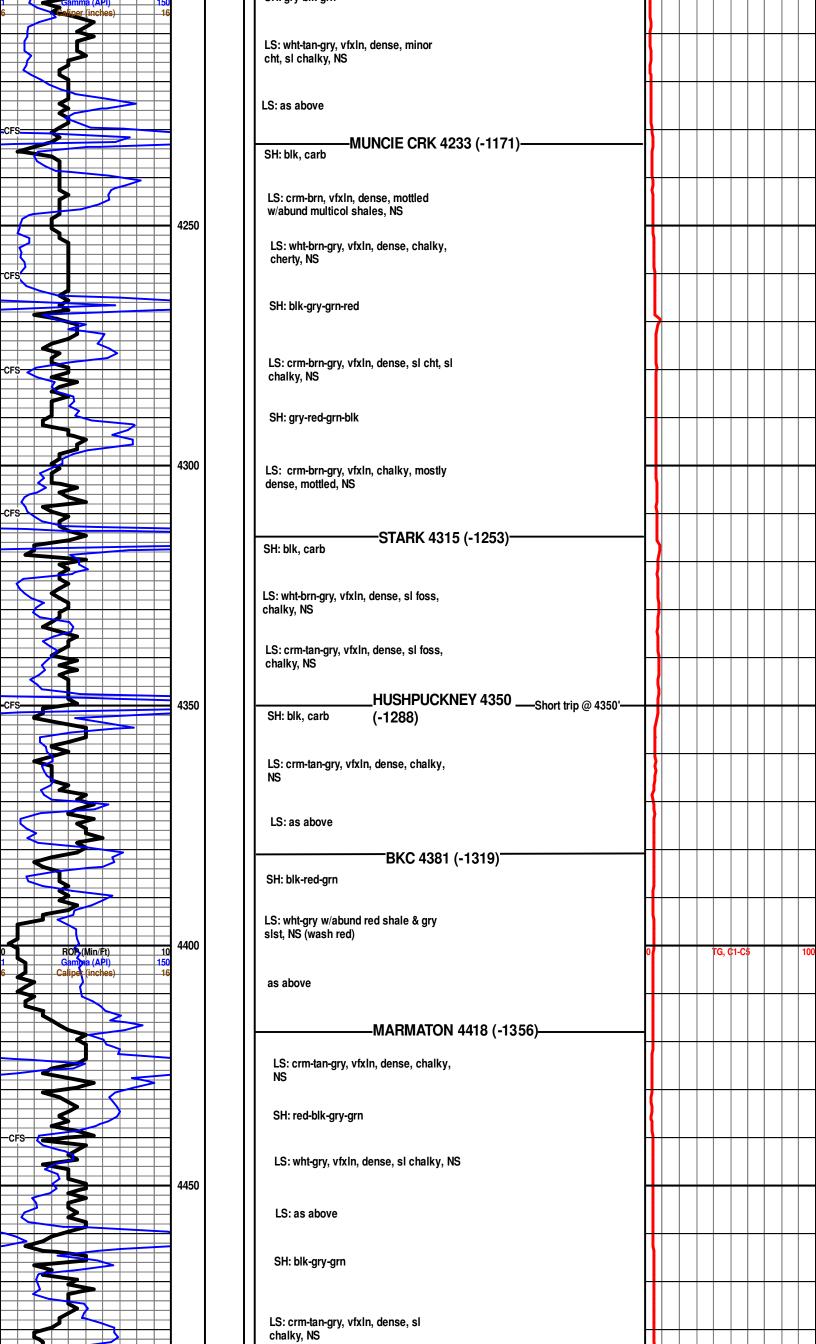

ing are log tops of formations with associated datums (in parentheses) referenced to sea level:

Anhydrite Top - 2598 (+464) Anhydrite Base - 2622 (+440)

Topeka - 3819 (-757)

Heebner - 4044 (-982)

Lansing - 4087 (-1025)

Muncie Creek - 4232 (-1170)

Stark - 4315 (-1253)

Hushpuckney - 4350 (-1288)

Base KC - 4381 (-1319)

Marmaton - 4440 (-1378)

Myrick Station - 4552 (-1490)

Fort Scott - 4583 (-1521)

Cherokee - 4610 (-1548)

Johnson Zone - 4648 (-1586)

Mississippian - 4528 (-1662)



#### **DSTs**

Drillstem testing was performed by Jace McKinney w/Trilobite Testing, Inc (Scott City shop):

**DST #1 4630-4674 (Johnson Zone)** 

30:30:30:30 IF: 1/4" blow, NR FF: NB, NR

Recovery: 5' Mud w/oil spots IHP: 2336 FHP: 2289 IFP: 25-26 ISIP: 43

FFP: 26-28 FSIP: 36

**BHT - 117 F**