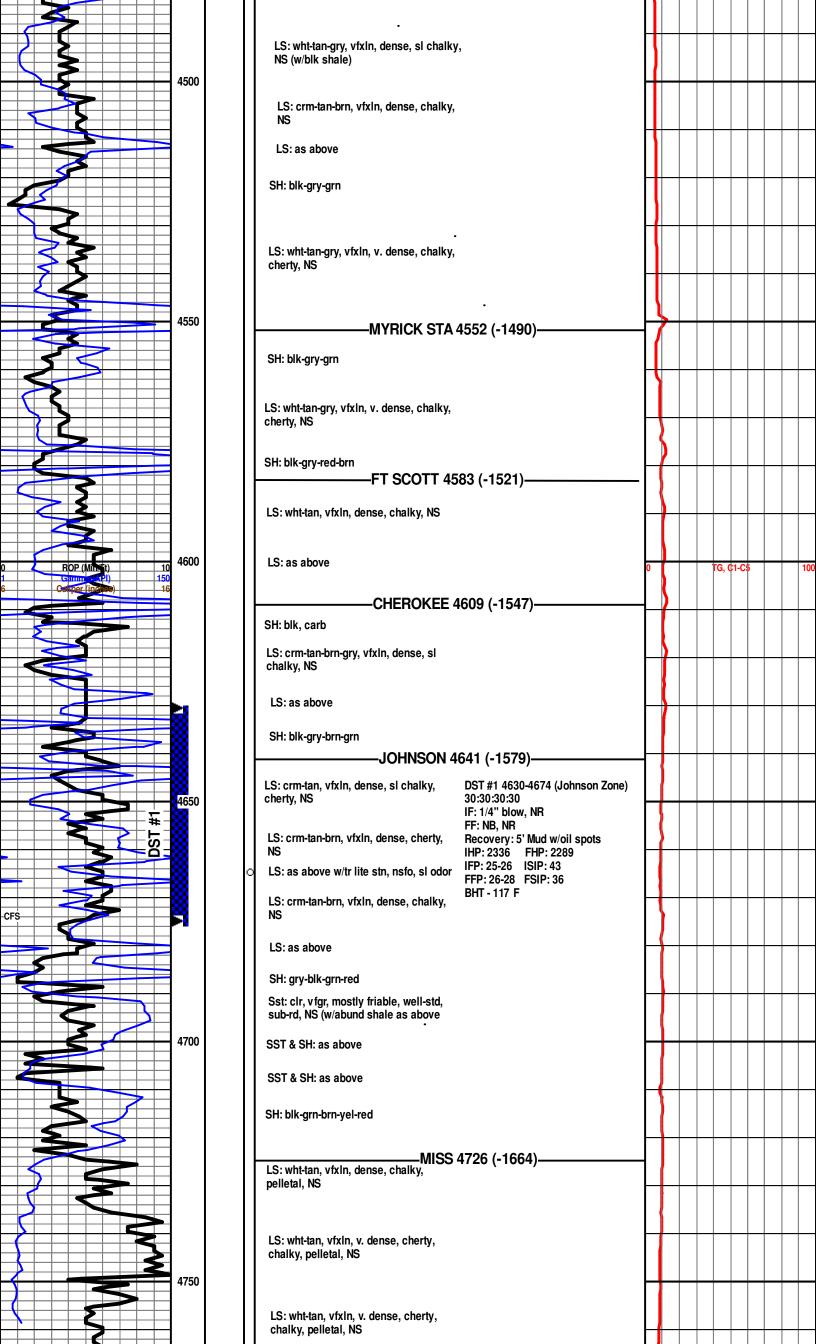

### All Electric Logs Run

| CND   |  |
|-------|--|
| DIL   |  |
| Micro |  |
| Dev   |  |