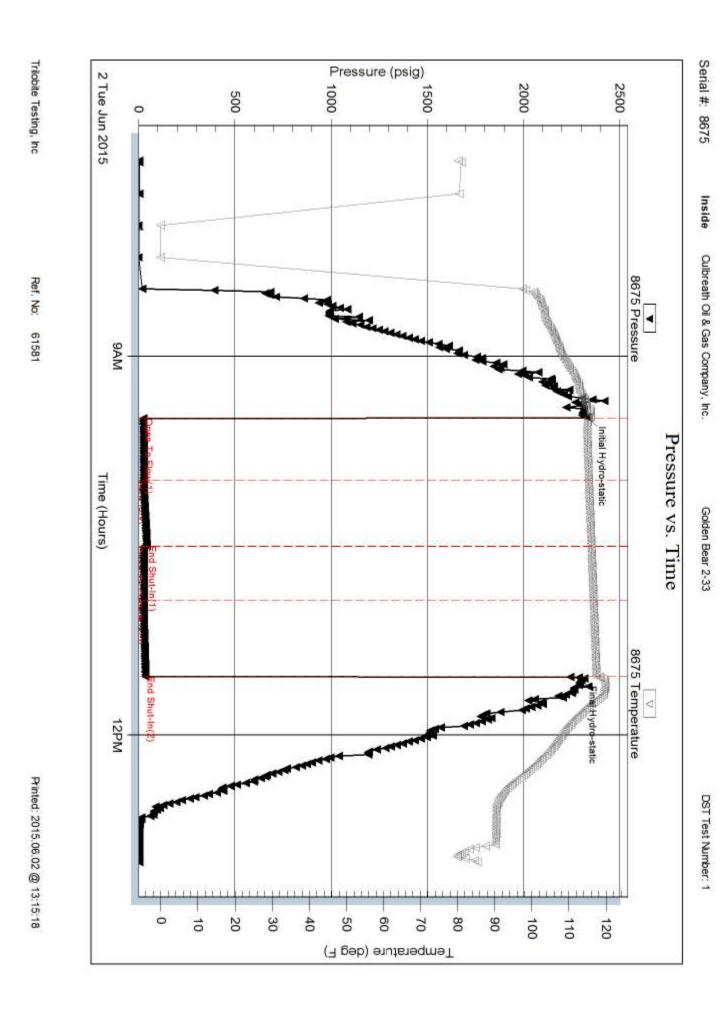

Page Two

| Operator Name:                                                 |                                                   |                            |                                       | Lease I                   | Name: _                |                                     |                     | Well #:            |                         |           |
|----------------------------------------------------------------|---------------------------------------------------|----------------------------|---------------------------------------|---------------------------|------------------------|-------------------------------------|---------------------|--------------------|-------------------------|-----------|
| Sec Twp                                                        | S. R                                              | East                       | West                                  | County                    | :                      |                                     |                     |                    |                         |           |
| INSTRUCTIONS: Shopen and closed, flow and flow rates if gas to | ring and shut-in press<br>o surface test, along v | ures, whet<br>vith final c | ther shut-in pre<br>hart(s). Attach   | essure reac<br>extra shee | hed stati<br>t if more | c level, hydrosta<br>space is neede | tic pressures, bod. | ottom hole temp    | erature, fluid re       | ecovery,  |
| Final Radioactivity Lo files must be submitte                  |                                                   |                            |                                       |                           |                        | gs must be ema                      | liled to kcc-well-  | ogs@kcc.ks.go      | v. Digital electi       | ronic log |
| Drill Stem Tests Taker<br>(Attach Additional                   |                                                   | Ye                         | es No                                 |                           |                        | J                                   | on (Top), Depth     |                    | Samp                    |           |
| Samples Sent to Geo                                            | logical Survey                                    | Ye                         | es No                                 |                           | Nam                    | e                                   |                     | Тор                | Datum                   | 1         |
| Cores Taken<br>Electric Log Run                                |                                                   | ☐ Ye                       |                                       |                           |                        |                                     |                     |                    |                         |           |
| List All E. Logs Run:                                          |                                                   |                            |                                       |                           |                        |                                     |                     |                    |                         |           |
|                                                                |                                                   |                            |                                       | RECORD                    | Ne                     |                                     |                     |                    |                         |           |
|                                                                | 0: 11.1                                           |                            |                                       |                           |                        | ermediate, product                  |                     | " 0 1              | T 15                    |           |
| Purpose of String                                              | Size Hole<br>Drilled                              |                            | e Casing<br>(In O.D.)                 | Weig<br>Lbs.              |                        | Setting<br>Depth                    | Type of<br>Cement   | # Sacks<br>Used    | Type and Pe<br>Additive |           |
|                                                                |                                                   |                            |                                       |                           |                        |                                     |                     |                    |                         |           |
|                                                                |                                                   |                            |                                       |                           |                        |                                     |                     |                    |                         |           |
|                                                                |                                                   |                            |                                       |                           |                        |                                     |                     |                    |                         |           |
|                                                                |                                                   |                            |                                       |                           |                        |                                     |                     |                    |                         |           |
|                                                                |                                                   |                            | ADDITIONAL                            | CEMENTI                   | NG / SQL               | JEEZE RECORD                        |                     |                    |                         |           |
| Purpose:                                                       | Depth<br>Top Bottom                               | Туре                       | of Cement                             | # Sacks                   | Used                   |                                     | Type and            | Percent Additives  |                         |           |
| Perforate Protect Casing                                       | Top Detterm                                       |                            |                                       |                           |                        |                                     |                     |                    |                         |           |
| Plug Back TD<br>Plug Off Zone                                  |                                                   |                            |                                       |                           |                        |                                     |                     |                    |                         |           |
| 1 lug 0 li 20 lio                                              |                                                   |                            |                                       |                           |                        |                                     |                     |                    |                         |           |
| Did you perform a hydrau                                       | ulic fracturing treatment of                      | on this well?              | •                                     |                           |                        | Yes                                 | No (If No, s        | kip questions 2 a  | nd 3)                   |           |
| Does the volume of the t                                       |                                                   |                            | _                                     |                           | -                      |                                     | = ` `               | kip question 3)    |                         |           |
| Was the hydraulic fractur                                      | ing treatment information                         | n submitted                | to the chemical of                    | disclosure re             | gistry?                | Yes                                 | No (If No, f        | ill out Page Three | of the ACO-1)           |           |
| Shots Per Foot                                                 |                                                   |                            | D - Bridge Plug<br>Each Interval Perf |                           |                        |                                     | cture, Shot, Ceme   |                    |                         | Depth     |
|                                                                |                                                   |                            |                                       |                           |                        | (                                   |                     |                    | _                       |           |
|                                                                |                                                   |                            |                                       |                           |                        |                                     |                     |                    |                         |           |
|                                                                |                                                   |                            |                                       |                           |                        |                                     |                     |                    |                         |           |
|                                                                |                                                   |                            |                                       |                           |                        |                                     |                     |                    |                         |           |
|                                                                |                                                   |                            |                                       |                           |                        |                                     |                     |                    |                         |           |
|                                                                |                                                   |                            |                                       |                           |                        |                                     |                     |                    |                         |           |
| TUBING RECORD:                                                 | Size:                                             | Set At:                    |                                       | Packer A                  | <del></del>            | Liner Run:                          |                     |                    |                         |           |
|                                                                |                                                   | 0017111                    |                                       | . dono. 7                 |                        | [                                   | Yes N               | 0                  |                         |           |
| Date of First, Resumed                                         | Production, SWD or EN                             | HR.                        | Producing Meth                        | nod:                      | g 🗌                    | Gas Lift (                          | Other (Explain)     |                    |                         |           |
| Estimated Production<br>Per 24 Hours                           | Oil                                               | Bbls.                      | Gas                                   | Mcf                       | Wat                    | er B                                | bls.                | Gas-Oil Ratio      | Gra                     | avity     |
| DIODOCITI                                                      | 01.05.040                                         |                            |                                       | 4ETUOD 05                 | 001451                 | TION                                |                     | DDODUCT            | ONLINITED (A)           |           |
| DISPOSITION Solo                                               | ON OF GAS:  Used on Lease                         |                            | N<br>Open Hole                        | ∥ETHOD OF<br>☐ Perf.      |                        |                                     | nmingled            | PRODUCTION         | ON INTERVAL:            |           |
|                                                                | bmit ACO-18.)                                     |                            | Other (Specify)                       |                           | (Submit                |                                     | mit ACO-4)          |                    |                         |           |