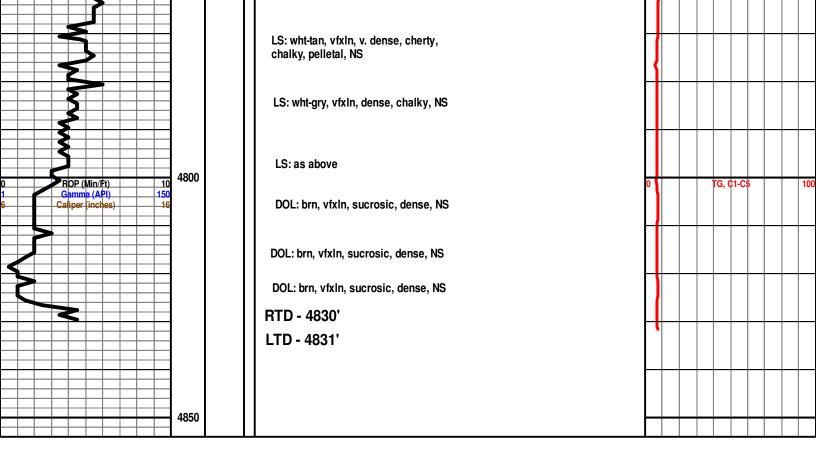

### All Electric Logs Run

| CND   |  |
|-------|--|
| DIL   |  |
| Micro |  |
| Dev   |  |