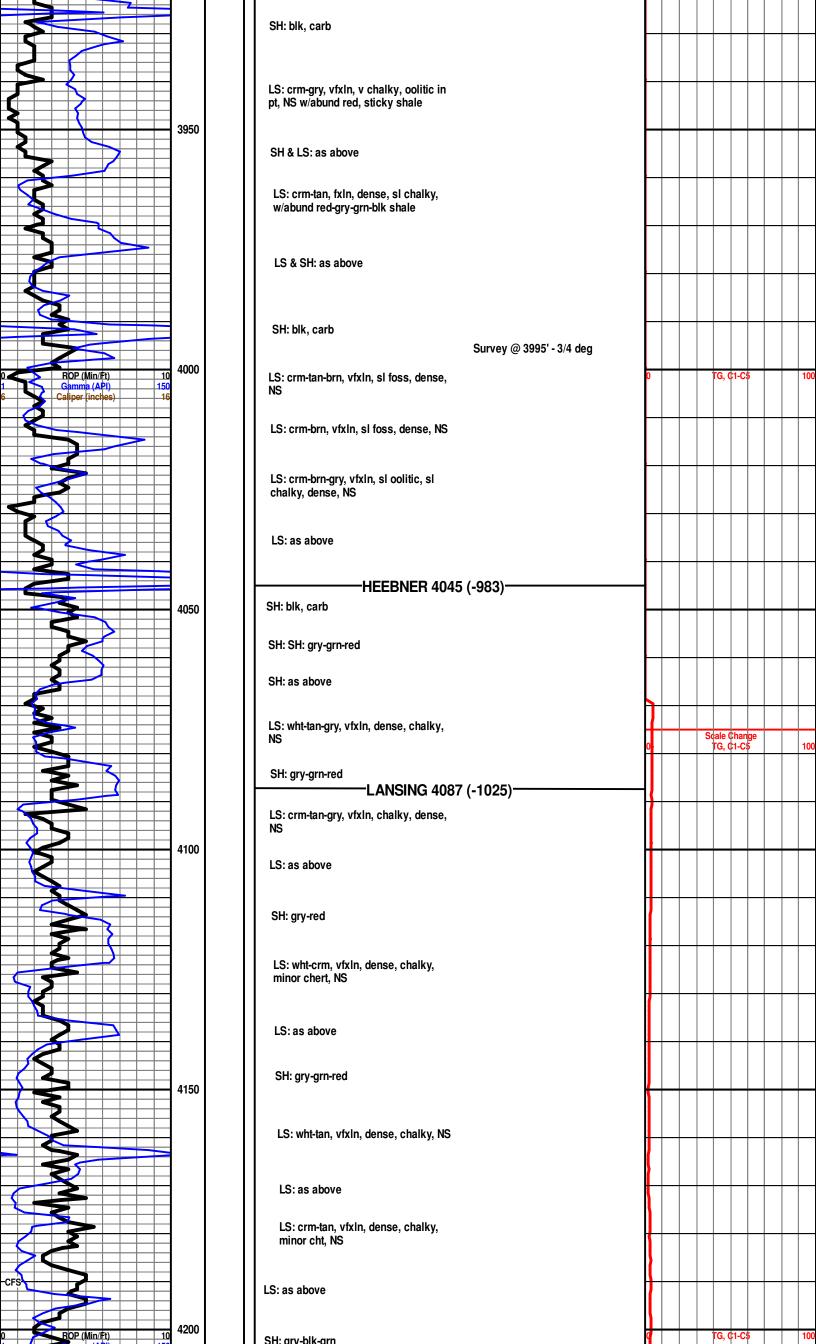

owing are log tops of formations with associated datums (in parentheses) referenced to sea level:

Anhydrite Top - 2598 (+464) Anhydrite Base - 2622 (+440)

Topeka - 3819 (-757)

Heebner - 4044 (-982)

Lansing - 4087 (-1025)

Muncie Creek - 4232 (-1170)

Stark - 4315 (-1253)

Hushpuckney - 4350 (-1288)

Base KC - 4381 (-1319)

Marmaton - 4440 (-1378)

Myrick Station - 4552 (-1490)

Fort Scott - 4583 (-1521)

Cherokee - 4610 (-1548)

Johnson Zone - 4648 (-1586)

Mississippian - 4528 (-1662)



#### **DSTs**

Drillstem testing was performed by Jace McKinney w/Trilobite Testing, Inc (Scott City shop):

**DST #1 4630-4674 (Johnson Zone)** 

30:30:30:30 IF: 1/4" blow, NR FF: NB, NR

Recovery: 5' Mud w/oil spots IHP: 2336 FHP: 2289 IFP: 25-26 ISIP: 43

FFP: 26-28 FSIP: 36

**BHT - 117 F**