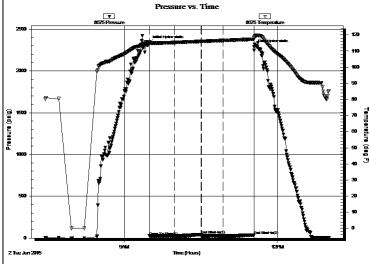

Page Two

| Operator Name:                                                 |                                                   |                            |                                       | Lease I                   | Name: _                |                                     |                     | Well #:            |                         |           |
|----------------------------------------------------------------|---------------------------------------------------|----------------------------|---------------------------------------|---------------------------|------------------------|-------------------------------------|---------------------|--------------------|-------------------------|-----------|
| Sec Twp                                                        | S. R                                              | East                       | West                                  | County                    | :                      |                                     |                     |                    |                         |           |
| INSTRUCTIONS: Shopen and closed, flow and flow rates if gas to | ring and shut-in press<br>o surface test, along v | ures, whet<br>vith final c | ther shut-in pre<br>hart(s). Attach   | essure reac<br>extra shee | hed stati<br>t if more | c level, hydrosta<br>space is neede | tic pressures, bod. | ottom hole temp    | erature, fluid re       | ecovery,  |
| Final Radioactivity Lo files must be submitte                  |                                                   |                            |                                       |                           |                        | gs must be ema                      | liled to kcc-well-  | ogs@kcc.ks.go      | v. Digital electi       | ronic log |
| Drill Stem Tests Taker<br>(Attach Additional                   |                                                   | Ye                         | es No                                 |                           |                        | J                                   | on (Top), Depth     |                    | Samp                    |           |
| Samples Sent to Geo                                            | logical Survey                                    | Ye                         | es No                                 |                           | Nam                    | e                                   |                     | Тор                | Datum                   | 1         |
| Cores Taken<br>Electric Log Run                                |                                                   | ☐ Ye                       |                                       |                           |                        |                                     |                     |                    |                         |           |
| List All E. Logs Run:                                          |                                                   |                            |                                       |                           |                        |                                     |                     |                    |                         |           |
|                                                                |                                                   |                            |                                       | RECORD                    | Ne                     |                                     |                     |                    |                         |           |
|                                                                | 0: 11.1                                           |                            |                                       |                           |                        | ermediate, product                  |                     | " 0 1              | T 15                    |           |
| Purpose of String                                              | Size Hole<br>Drilled                              |                            | e Casing<br>(In O.D.)                 | Weig<br>Lbs.              |                        | Setting<br>Depth                    | Type of<br>Cement   | # Sacks<br>Used    | Type and Pe<br>Additive |           |
|                                                                |                                                   |                            |                                       |                           |                        |                                     |                     |                    |                         |           |
|                                                                |                                                   |                            |                                       |                           |                        |                                     |                     |                    |                         |           |
|                                                                |                                                   |                            |                                       |                           |                        |                                     |                     |                    |                         |           |
|                                                                |                                                   |                            |                                       |                           |                        |                                     |                     |                    |                         |           |
|                                                                |                                                   |                            | ADDITIONAL                            | CEMENTI                   | NG / SQL               | JEEZE RECORD                        |                     |                    |                         |           |
| Purpose:                                                       | Depth<br>Top Bottom                               | Туре                       | of Cement                             | # Sacks                   | Used                   |                                     | Type and            | Percent Additives  |                         |           |
| Perforate Protect Casing                                       | Top Detterm                                       |                            |                                       |                           |                        |                                     |                     |                    |                         |           |
| Plug Back TD<br>Plug Off Zone                                  |                                                   |                            |                                       |                           |                        |                                     |                     |                    |                         |           |
| 1 lug 0 li 20 lio                                              |                                                   |                            |                                       |                           |                        |                                     |                     |                    |                         |           |
| Did you perform a hydrau                                       | ulic fracturing treatment of                      | on this well?              | •                                     |                           |                        | Yes                                 | No (If No, s        | kip questions 2 a  | nd 3)                   |           |
| Does the volume of the t                                       |                                                   |                            | _                                     |                           | -                      |                                     | = ` `               | kip question 3)    |                         |           |
| Was the hydraulic fractur                                      | ing treatment information                         | n submitted                | to the chemical of                    | disclosure re             | gistry?                | Yes                                 | No (If No, f        | ill out Page Three | of the ACO-1)           |           |
| Shots Per Foot                                                 |                                                   |                            | D - Bridge Plug<br>Each Interval Perf |                           |                        |                                     | cture, Shot, Ceme   |                    |                         | Depth     |
|                                                                |                                                   |                            |                                       |                           |                        | (                                   |                     |                    | _                       |           |
|                                                                |                                                   |                            |                                       |                           |                        |                                     |                     |                    |                         |           |
|                                                                |                                                   |                            |                                       |                           |                        |                                     |                     |                    |                         |           |
|                                                                |                                                   |                            |                                       |                           |                        |                                     |                     |                    |                         |           |
|                                                                |                                                   |                            |                                       |                           |                        |                                     |                     |                    |                         |           |
|                                                                |                                                   |                            |                                       |                           |                        |                                     |                     |                    |                         |           |
| TUBING RECORD:                                                 | Size:                                             | Set At:                    |                                       | Packer A                  | <del></del>            | Liner Run:                          |                     |                    |                         |           |
|                                                                |                                                   | 0017111                    |                                       | . dono. 7                 |                        | [                                   | Yes N               | 0                  |                         |           |
| Date of First, Resumed                                         | Production, SWD or EN                             | HR.                        | Producing Meth                        | nod:                      | g 🗌                    | Gas Lift (                          | Other (Explain)     |                    |                         |           |
| Estimated Production<br>Per 24 Hours                           | Oil                                               | Bbls.                      | Gas                                   | Mcf                       | Wat                    | er B                                | bls.                | Gas-Oil Ratio      | Gra                     | avity     |
| DIODOCITI                                                      | 01.05.040                                         |                            |                                       | 4ETUOD 05                 | 001451                 | TION                                |                     | DDODUCT            | ONLINITED (A)           |           |
| DISPOSITION Solo                                               | ON OF GAS:  Used on Lease                         |                            | N<br>Open Hole                        | ∥ETHOD OF<br>☐ Perf.      |                        |                                     | nmingled            | PRODUCTION         | ON INTERVAL:            |           |
|                                                                | bmit ACO-18.)                                     |                            | Other (Specify)                       |                           | (Submit                |                                     | mit ACO-4)          |                    |                         |           |