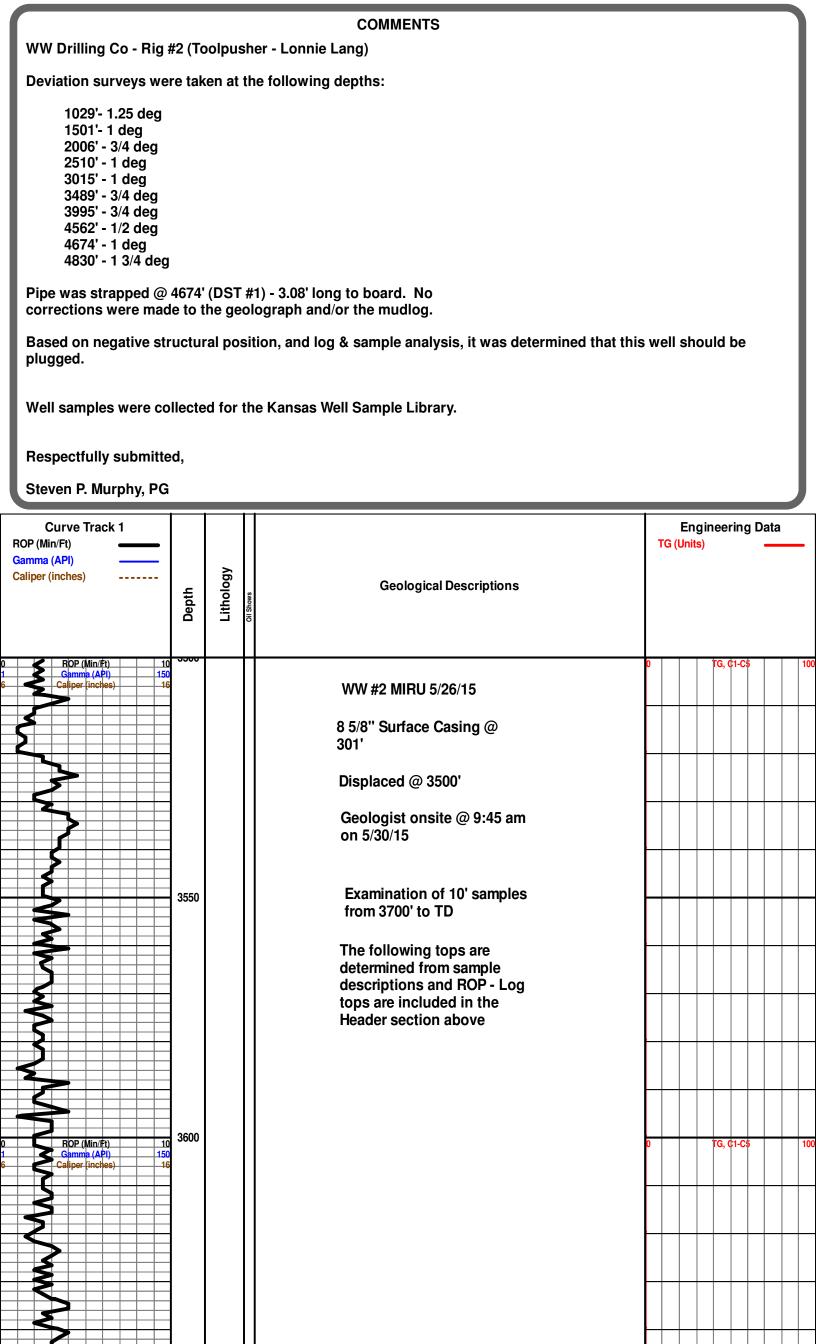

following are log tops of formations with associated datums (in parentheses) referenced to sea level:

Anhydrite Top - 2598 (+464) Anhydrite Base - 2622 (+440)

Topeka - 3819 (-757)

Heebner - 4044 (-982)

Lansing - 4087 (-1025)

Muncie Creek - 4232 (-1170)

Stark - 4315 (-1253)

Hushpuckney - 4350 (-1288)

Base KC - 4381 (-1319)

Marmaton - 4440 (-1378)

Myrick Station - 4552 (-1490)

Fort Scott - 4583 (-1521)

Cherokee - 4610 (-1548)

Johnson Zone - 4648 (-1586)

Mississippian - 4528 (-1662)



#### **DSTs**

Drillstem testing was performed by Jace McKinney w/Trilobite Testing, Inc (Scott City shop):

**DST #1 4630-4674 (Johnson Zone)** 

30:30:30:30 IF: 1/4" blow, NR FF: NB, NR

Recovery: 5' Mud w/oil spots IHP: 2336 FHP: 2289 IFP: 25-26 ISIP: 43

FFP: 26-28 FSIP: 36

**BHT - 117 F**