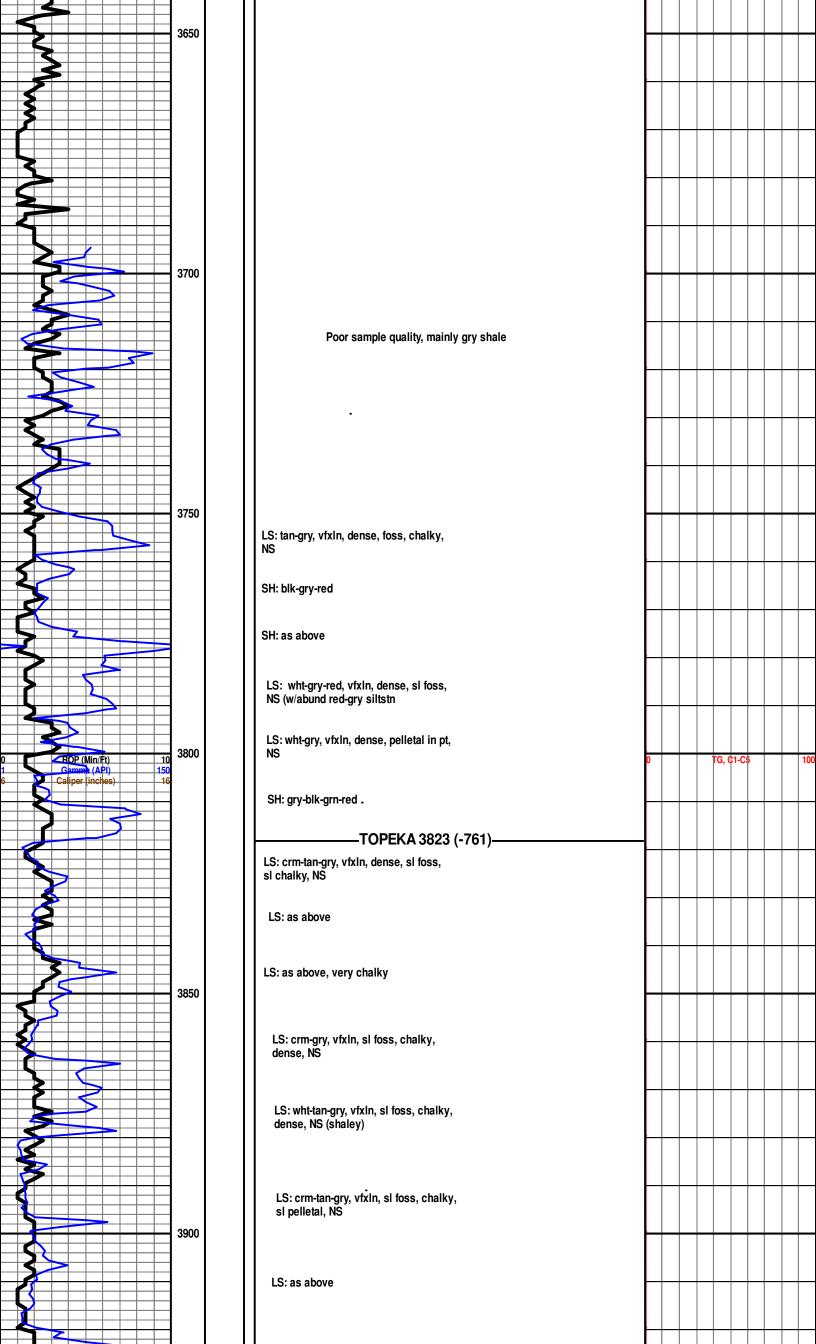

llowing are log tops of formations with associated datums (in parentheses) referenced to sea level:

Anhydrite Top - 2598 (+464) Anhydrite Base - 2622 (+440)

Topeka - 3819 (-757)

Heebner - 4044 (-982)

Lansing - 4087 (-1025)

Muncie Creek - 4232 (-1170)

Stark - 4315 (-1253)

Hushpuckney - 4350 (-1288)

Base KC - 4381 (-1319)

Marmaton - 4440 (-1378)

Myrick Station - 4552 (-1490)

Fort Scott - 4583 (-1521)

Cherokee - 4610 (-1548)

Johnson Zone - 4648 (-1586)

Mississippian - 4528 (-1662)



#### **DSTs**

Drillstem testing was performed by Jace McKinney w/Trilobite Testing, Inc (Scott City shop):

**DST #1 4630-4674 (Johnson Zone)** 

30:30:30:30 IF: 1/4" blow, NR FF: NB, NR

Recovery: 5' Mud w/oil spots IHP: 2336 FHP: 2289 IFP: 25-26 ISIP: 43

FFP: 26-28 FSIP: 36

**BHT - 117 F**