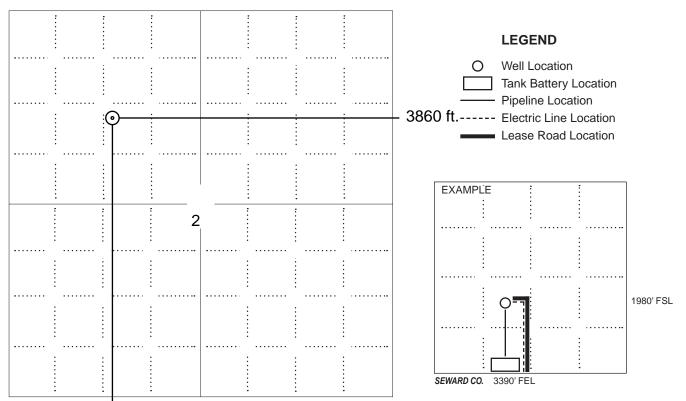

#### **PLAT**

Show location of the well. Show footage to the nearest lease or unit boundary line. Show the predicted locations of lease roads, tank batteries, pipelines and electrical lines, as required by the Kansas Surface Owner Notice Act (House Bill 2032).

You may attach a separate plat if desired.

NOTE: In all cases locate the spot of the proposed drilling locaton.

#### 3810 ft.

#### In plotting the proposed location of the well, you must show:

- 1. The manner in which you are using the depicted plat by identifying section lines, i.e. 1 section, 1 section with 8 surrounding sections, 4 sections, etc.
- 2. The distance of the proposed drilling location from the south / north and east / west outside section lines.
- 3. The distance to the nearest lease or unit boundary line (in footage).
- 4. If proposed location is located within a prorated or spaced field a certificate of acreage attribution plat must be attached: (C0-7 for oil wells; CG-8 for gas wells).
- 5. The predicted locations of lease roads, tank batteries, pipelines, and electrical lines.