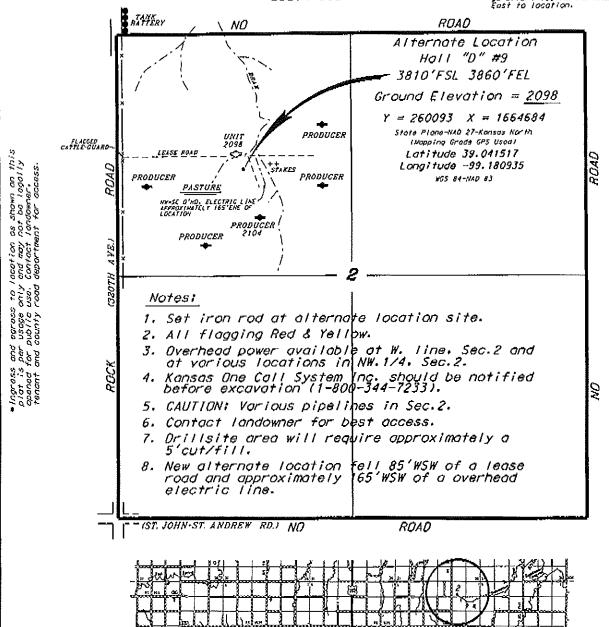

### VESS OIL CORPORATION HALL LEASE NW. 1/4, SECTION 2. T125, R17W ELLIS COUNTY, KANSAS

#### Directions

From the intersection of Highway 183 and Interstate 70 (at the morth edge of Hays. Kansas) go 8.0 miles North an Highway 183. then go 7.0 miles East, then go 1.0 miles North to the SM, corner of Saction 2, then go 0.72 miles Korth, then go 0.27 miles East to location.

\* Controlling data is based upon the best made and photographs orditable to us and upon a regular Section of land containing 640 cores.

Approximate section tiles and determine using the normal standard of core of citied surveyors absolutely in the state of spinos. The section operance, which establish the precise section lines, work not necessarily located, and may expert location of the abilists of location than the section is not promoted. Inscription, the copyring security this service and occuping this plot and of interpretability of section agrees to had desired stands difficult Services. Inc. its difficult of applicable than all taises, costs and expenses and cold antities released from any ficallity from following or desposable to the appears on a cold antities released from any ficallity from following or desposable to the appears.

August 24, 2015

CENTRAL KANSAS OILFIELD SERVICES, INC. (620)792-1977