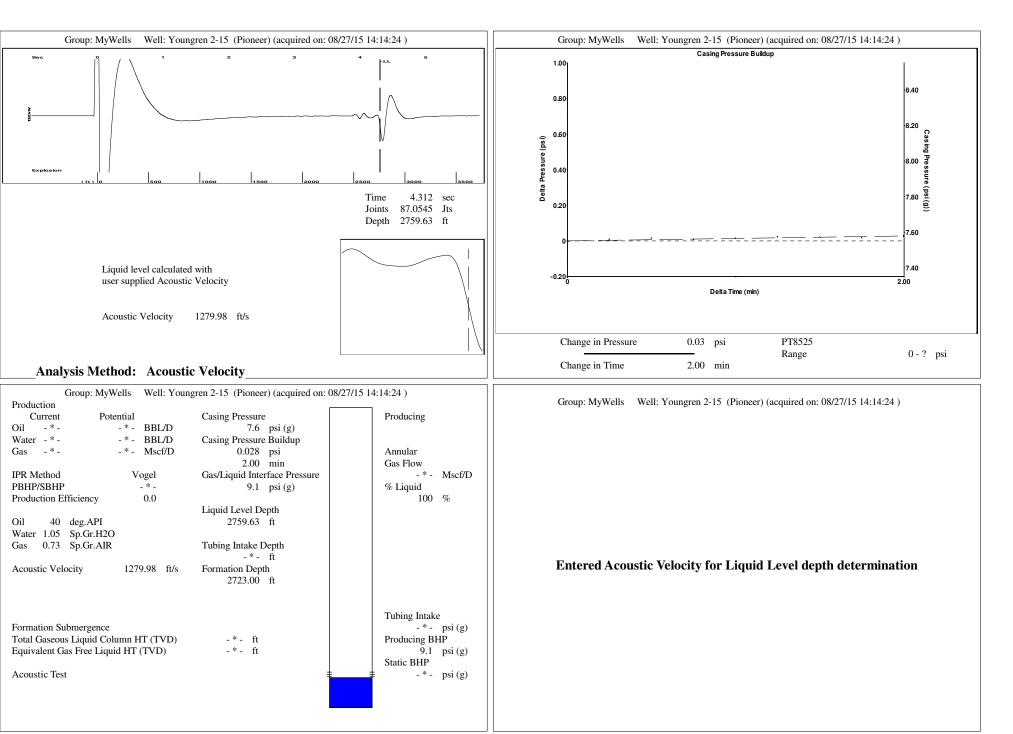

Production Current

Oil - \* -

Water - \* -

Gas - \* -

IPR Method

For Tubing ID:

For Condensate:

For Water: