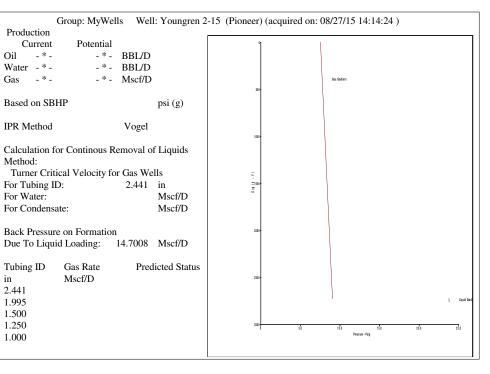

Production Current

Oil - \* -

Water - \* -

Gas - \* -

IPR Method

For Tubing ID:

For Condensate:

For Water:

Tubing ID

in

2.441 1.995 1.500 1.250 1.000

Method:

Based on SBHP

Conservation Division District Office No. 1 210 E. Frontview, Suite A Dodge City, KS 67801

Phone: 620-225-8888 Fax: 620-225-8885 http://kcc.ks.gov/