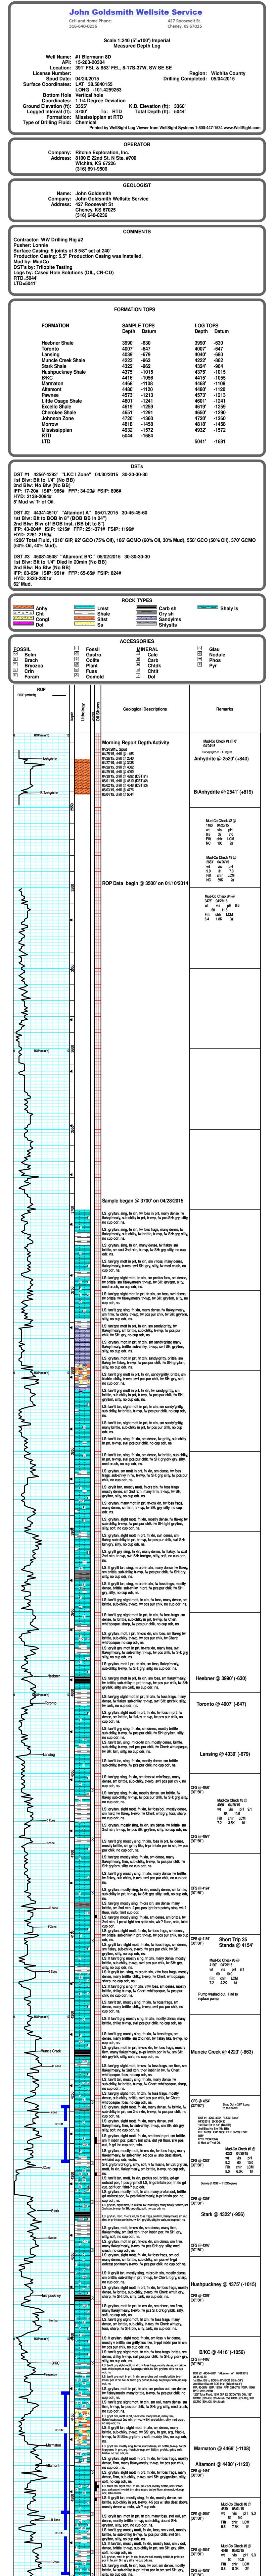

### #1 Biermann 8D

391' FSL & 853' FEL 61' N & 137' E of SW SE SE Section 8-17S-37W Wichita County, Kansas API# 15-203-20304-0000

Elevation: 3355' GL, 3360' KB

|               |       |       | Ref. |
|---------------|-------|-------|------|
| Sample Tops   |       |       | Well |
| Anhydrite     | 2521' | +839  | Flat |
| B/Anhydrite   | 2542' | +818  | +3   |
| Stotler       | 3609° | -249  | +14  |
| Heebner       | 3990' | -630  | +15  |
| Toronto       | 4004' | -644  | +17  |
| Lansing       | 4038' | -678  | +12  |
| Muncie Shale  | 4223' | -863  | +13  |
| Stark         | 4322' | -962  | +15  |
| Hush          | 4378' | -1018 | +14  |
| BKC           | 4417' | -1057 | +15  |
| Marmaton      | 4471' | -1111 | +14  |
| Altamont      | 4488' | -1128 | +12  |
| Pawnee        | 4573' | -1213 | +11  |
| Myrick        | 4609' | -1249 | +9   |
| Fort Scott    | 4624' | -1264 | +12  |
| Cherokee      | 4651' | -1291 | +9   |
| Johnson       | 4723' | -1363 | +7   |
| Morrow        | 4808' | -1448 | +12  |
| Mississippian | 4932' | -1572 | -4   |
| 1.11001001PP1 |       |       |      |