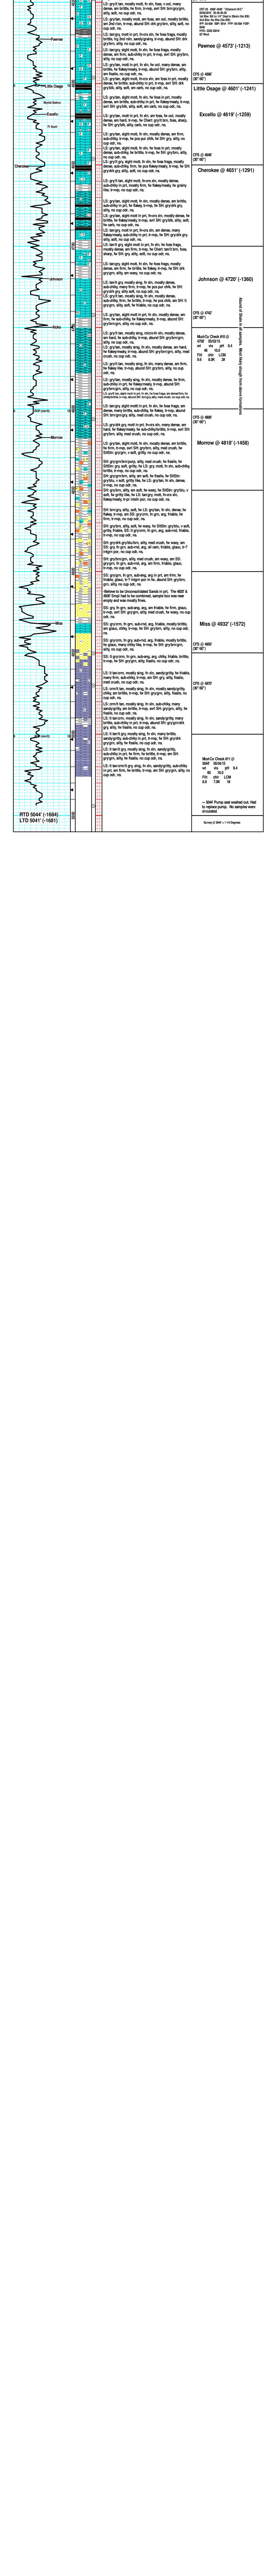

### #1 Biermann 8D

391' FSL & 853' FEL 61' N & 137' E of SW SE SE Section 8-17S-37W Wichita County, Kansas API# 15-203-20304-0000

Elevation: 3355' GL, 3360' KB

|               |       |       | Ref. |
|---------------|-------|-------|------|
| Sample Tops   |       |       | Well |
| Anhydrite     | 2521' | +839  | Flat |
| B/Anhydrite   | 2542' | +818  | +3   |
| Stotler       | 3609° | -249  | +14  |
| Heebner       | 3990' | -630  | +15  |
| Toronto       | 4004' | -644  | +17  |
| Lansing       | 4038' | -678  | +12  |
| Muncie Shale  | 4223' | -863  | +13  |
| Stark         | 4322' | -962  | +15  |
| Hush          | 4378' | -1018 | +14  |
| BKC           | 4417' | -1057 | +15  |
| Marmaton      | 4471' | -1111 | +14  |
| Altamont      | 4488' | -1128 | +12  |
| Pawnee        | 4573' | -1213 | +11  |
| Myrick        | 4609' | -1249 | +9   |
| Fort Scott    | 4624' | -1264 | +12  |
| Cherokee      | 4651' | -1291 | +9   |
| Johnson       | 4723' | -1363 | +7   |
| Morrow        | 4808' | -1448 | +12  |
| Mississippian | 4932' | -1572 | -4   |
| 1.11001001PP1 |       |       |      |