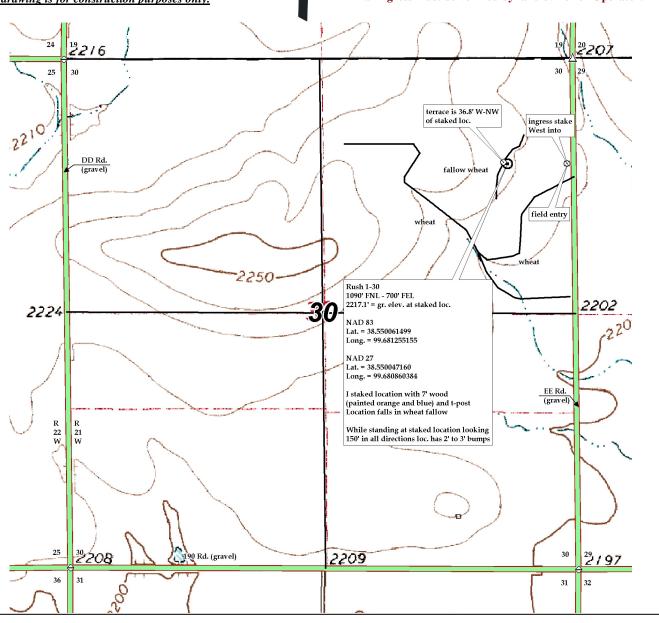

KS

001721

30 17s 21w Sec. Twp. Rng. LEASE NAME 1090' FNL - 700' FEL

LOCATION SPOT

COUNTY

SCALE: 1" = 1000'

DATE: June 16<sup>th</sup>, 2014

MEASURED BY: Kent C.
DRAWN BY: Norby S.

AUTHORIZED BY: Cecil O. & Scott C.

This drawing does not constitute a monumented survey or a land survey plat.

This drawing is for construction purposes only.

GR. ELEVATION: 2217.1'

**Directions:** From South side of McCracken, KS at the intersection of Hwy 4 & Elm Ave. – Now go 3.9 miles West on Elm Ave. – Now go 1 mile South on Unknown Rd – Now go 2 miles West on 210 Rd. – Now go 1 mile South on EE Rd. to the NE corner of section 30-17s-21w – Now go 0.2 mile South on EE Rd. to ingress stake West into – Now go 700' West through fallow wheat, into staked location.

Final ingress must be verified by land owner or Operator.