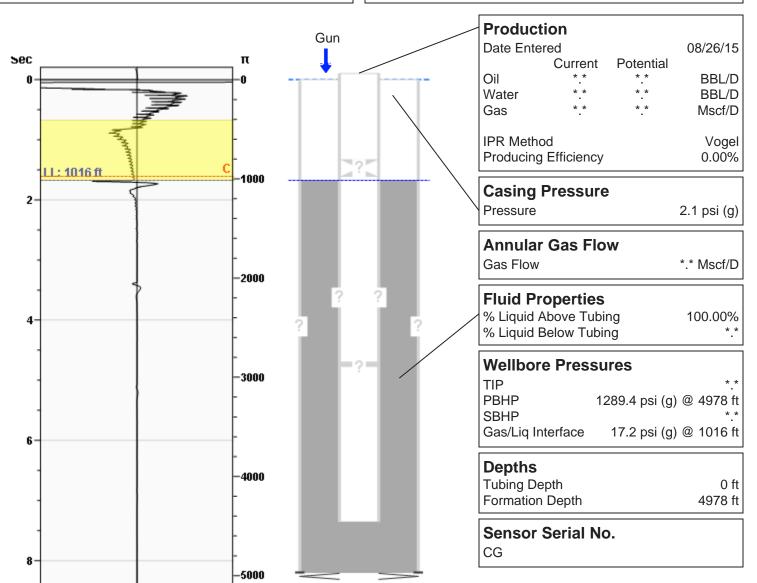

## Lohrding 4A 08/26/2015 10:16:47AM

3962 ft

3962 ft

Liquid Level 1016 ft

Fluid Above Tubing
Gas Free Above Tubing

## **Comments and Recommendations**

**EXPLOSION - 650 PSI CASING** 

Colton Oldham
Weatherford Gas Lift
1900 S.E. 25th St.
Oklahoma City, Oklahoma 73129
940-389-4632
colton.oldham@weatherford.com

Conservation Division District Office No. 1 210 E. Frontview, Suite A Dodge City, KS 67801