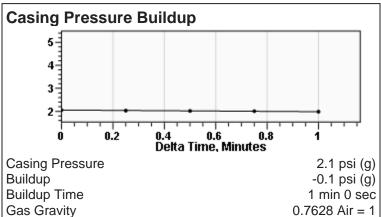

## Lohrding 4A 08/26/2015 10:16:47AM

3962 ft

3962 ft

Liquid Level 1016 ft

Fluid Above Tubing
Gas Free Above Tubing