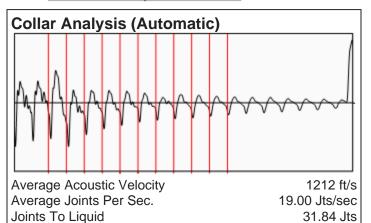

## Lohrding 4A 08/26/2015 10:16:47AM

3962 ft

3962 ft

Liquid Level 1016 ft

Fluid Above Tubing
Gas Free Above Tubing