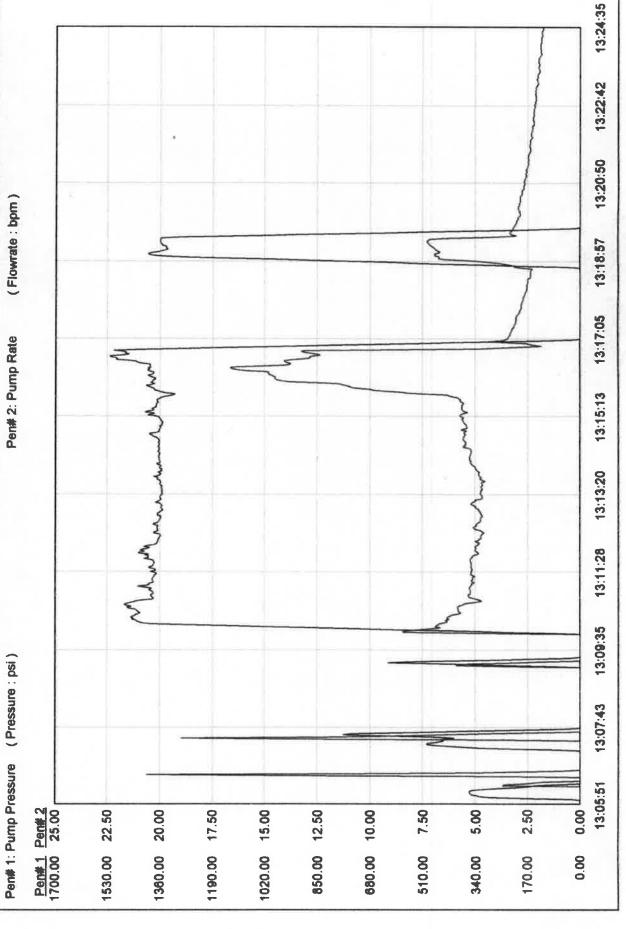

Page Two

| Operator Name:                                                 |                                                   |              |                                        | _ Lease I                | Name: _   |                                     |                        | Well #:            |                              |
|----------------------------------------------------------------|---------------------------------------------------|--------------|----------------------------------------|--------------------------|-----------|-------------------------------------|------------------------|--------------------|------------------------------|
| Sec Twp                                                        | S. R                                              | East         | West                                   | County                   | :         |                                     |                        |                    |                              |
| INSTRUCTIONS: Shopen and closed, flow and flow rates if gas to | ring and shut-in press<br>o surface test, along v | ures, whe    | ther shut-in pre<br>chart(s). Attach   | ssure reac<br>extra shee | hed stati | c level, hydrosta<br>space is neede | tic pressures, b<br>d. | ottom hole temp    | erature, fluid recov         |
| Final Radioactivity Lo files must be submitte                  |                                                   |              |                                        |                          |           | ogs must be ema                     | alled to kcc-well-     | logs@kcc.ks.go     | v. Digital electronic        |
| Drill Stem Tests Taker<br>(Attach Additional                   |                                                   | Y            | es No                                  |                          |           | J                                   | on (Top), Depth        |                    | Sample                       |
| Samples Sent to Geo                                            | logical Survey                                    | Y            | es No                                  |                          | Nam       | е                                   |                        | Тор                | Datum                        |
| Cores Taken<br>Electric Log Run                                |                                                   |              | es  No                                 |                          |           |                                     |                        |                    |                              |
| List All E. Logs Run:                                          |                                                   |              |                                        |                          |           |                                     |                        |                    |                              |
|                                                                |                                                   |              |                                        | RECORD                   | Ne        |                                     |                        |                    |                              |
|                                                                | 0: 11.1                                           |              |                                        |                          |           | ermediate, product                  |                        | " 0 1              | T 15                         |
| Purpose of String                                              | Size Hole<br>Drilled                              |              | ze Casing<br>t (In O.D.)               | Weig<br>Lbs.             |           | Setting<br>Depth                    | Type of<br>Cement      | # Sacks<br>Used    | Type and Percer<br>Additives |
|                                                                |                                                   |              |                                        |                          |           |                                     |                        |                    |                              |
|                                                                |                                                   |              |                                        |                          |           |                                     |                        |                    |                              |
|                                                                |                                                   |              |                                        |                          |           |                                     |                        |                    |                              |
|                                                                |                                                   |              |                                        |                          |           |                                     |                        |                    |                              |
|                                                                |                                                   |              | ADDITIONAL                             | CEMENTI                  | NG / SQL  | JEEZE RECORD                        |                        |                    |                              |
| Purpose:                                                       | Depth<br>Top Bottom                               | Туре         | of Cement                              | # Sacks                  | Used      |                                     | Type and               | Percent Additives  |                              |
| Perforate Protect Casing                                       | Top Dottom                                        |              |                                        |                          |           |                                     |                        |                    |                              |
| Plug Back TD<br>Plug Off Zone                                  |                                                   |              |                                        |                          |           |                                     |                        |                    |                              |
| 1 lug 0 li 20 lio                                              |                                                   |              |                                        |                          |           |                                     |                        |                    |                              |
| Did you perform a hydrau                                       | ulic fracturing treatment                         | on this well | ?                                      |                          |           | Yes                                 | No (If No, s           | skip questions 2 a | nd 3)                        |
| Does the volume of the t                                       |                                                   |              | -                                      |                          | -         |                                     |                        | skip question 3)   |                              |
| Was the hydraulic fractur                                      | ing treatment informatio                          | n submitted  | to the chemical of                     | disclosure re            | gistry?   | Yes                                 | No (If No, i           | ill out Page Three | of the ACO-1)                |
| Shots Per Foot                                                 |                                                   |              | RD - Bridge Plug<br>Each Interval Perl |                          |           |                                     | cture, Shot, Ceme      | nt Squeeze Recor   | rd Depth                     |
|                                                                |                                                   |              |                                        |                          |           | (* *                                |                        |                    | 200                          |
|                                                                |                                                   |              |                                        |                          |           |                                     |                        |                    |                              |
|                                                                |                                                   |              |                                        |                          |           |                                     |                        |                    |                              |
|                                                                |                                                   |              |                                        |                          |           |                                     |                        |                    |                              |
|                                                                |                                                   |              |                                        |                          |           |                                     |                        |                    |                              |
|                                                                |                                                   |              |                                        |                          |           |                                     |                        |                    |                              |
| TUBING RECORD:                                                 | Size:                                             | Set At:      |                                        | Packer A                 | t·        | Liner Run:                          |                        |                    |                              |
|                                                                |                                                   | 0017111      |                                        |                          |           | [                                   | Yes N                  | o                  |                              |
| Date of First, Resumed                                         | Production, SWD or EN                             | HR.          | Producing Meth                         | nod:                     | g 🗌       | Gas Lift (                          | Other (Explain)        |                    |                              |
| Estimated Production<br>Per 24 Hours                           | Oil                                               | Bbls.        | Gas                                    | Mcf                      | Wat       | er B                                | bls.                   | Gas-Oil Ratio      | Gravity                      |
| DIODOCITI                                                      | 01.05.040                                         |              |                                        | 4ETUOD 05                | . 00145/  | TION:                               |                        | DDOD! ICT!         |                              |
| DISPOSITION Solo                                               | ON OF GAS:  Used on Lease                         |              | N<br>Open Hole                         | ∥ETHOD OF<br>Perf.       | _         |                                     | mmingled               | PRODUCTION         | ON INTERVAL:                 |
|                                                                | bmit ACO-18.)                                     |              | Other (Specify)                        |                          | (Submit   |                                     | mit ACO-4)             |                    |                              |