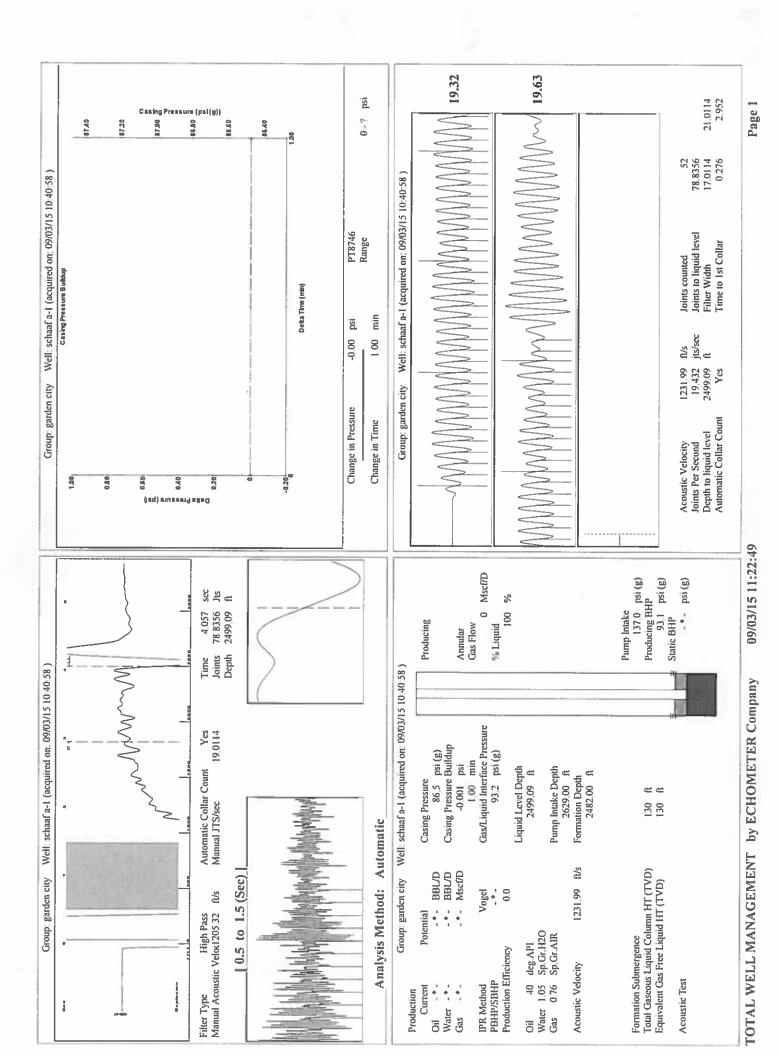

September 08, 2015

Katherine MCClurkan Merit Energy Company, LLC 13727 NOEL RD STE 1200 DALLAS, TX 75240

Re: Temporary Abandonment API 15-093-00065-00-00 SCHAAF A 1 NE/4 Sec.02-23S-35W Kearny County, Kansas