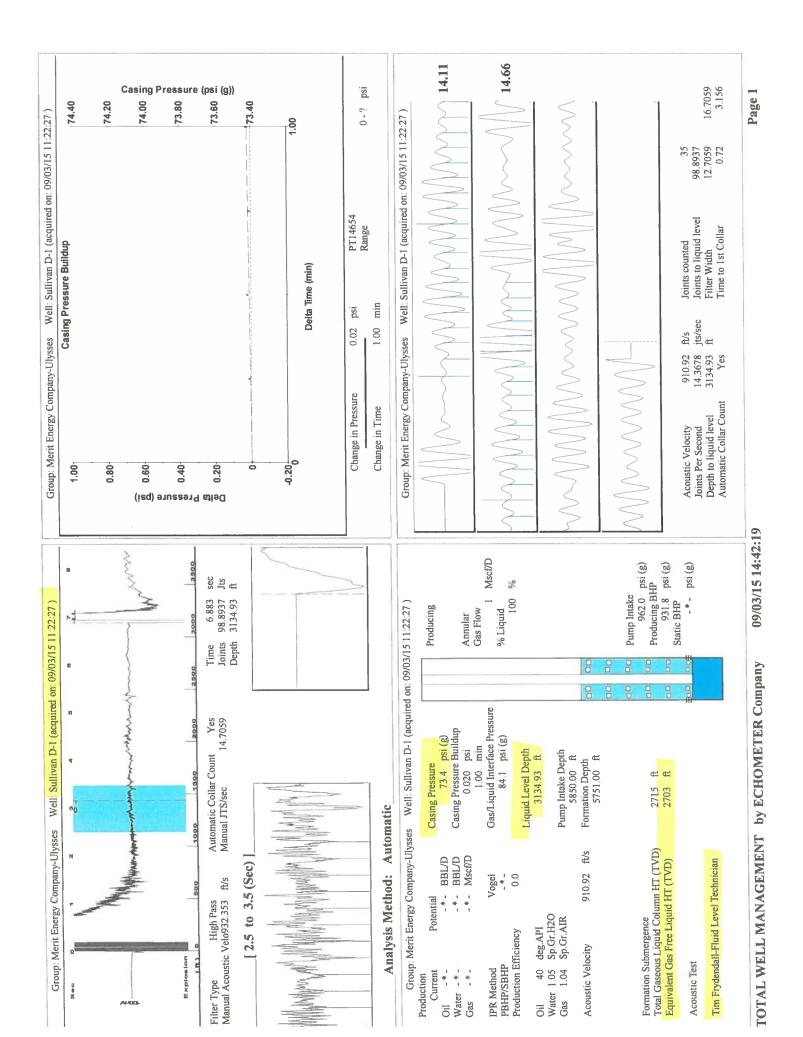

| KCC District Office #3 - 1500 SW Seventh Steet, Chanute, KS 66720                             | Phone 620.432.2300 |
| And the second s | KCC District Office #4 - 2301 E. 13th Street, Hays, KS 67601-2651                             | Phone 785.625.0550 |



Conservation Division District Office No. 1 210 E. Frontview, Suite A Dodge City, KS 67801



Phone: 620-225-8888 Fax: 620-225-8885 http://kcc.ks.gov/

Shari Feist Albrecht, Chair Jay Scott Emler, Commissioner Pat Apple, Commissioner Sam Brownback, Governor

September 08, 2015

Katheirne McClurkan Merit Energy Company, LLC 13727 NOEL RD STE 1200 DALLAS, TX 75240

Re: Temporary Abandonment API 15-067-21717-00-00 SULLIVAN D 1 NW/4 Sec.08-30S-38W Grant County, Kansas

Dear Katheirne McClurkan:

"Your temporary abandonment (TA) application for the well listed above has been approved. In accordance with K.A.R. 82-3-111 the TA status of this well will expire 09/08/2016.

\* If you return this well to service or plug it, please notify the District Office.

\* If you sell this well you are requi