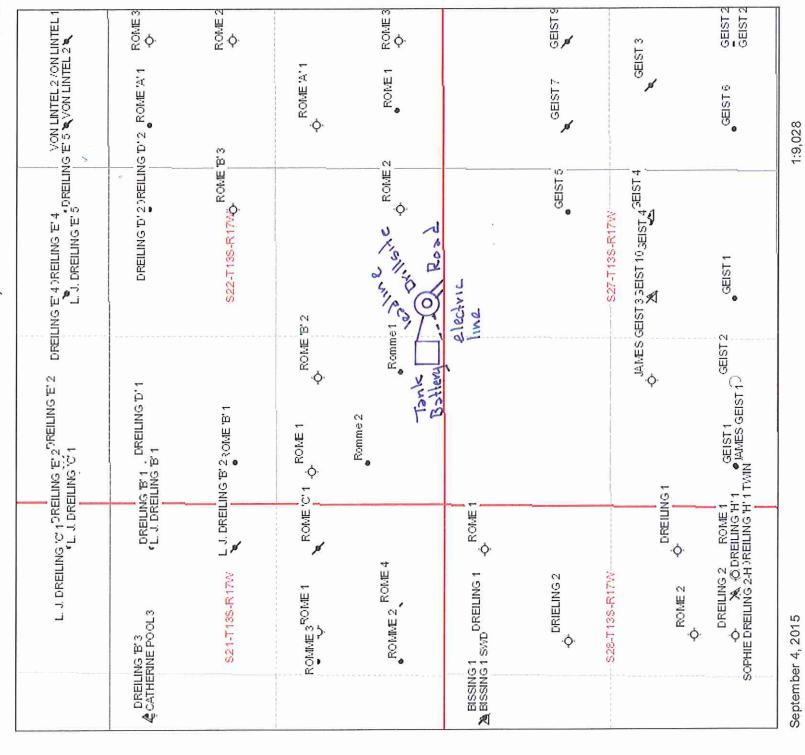

|                                                                                                                                                                                                                                                       |  |  |  |
| I                                                                                                                                       | _                                                                                                                                                                                                                                                     |  |  |  |

### #1 Romme-Geist Unit DaMar Resources, Inc. PRELIMINARY PLAT:



0.3 mi

0.15

0.075

0.2

0.1

Drillsite

FORM 88 — (PRODUCER'S SPECIAL) (PAID-UP)

63U (Rev. 1993)

AGREEMENT, Made and entered into the

### OIL AND GAS LEASE

September, 2012



| y and between Merlin J. Romme, a single person