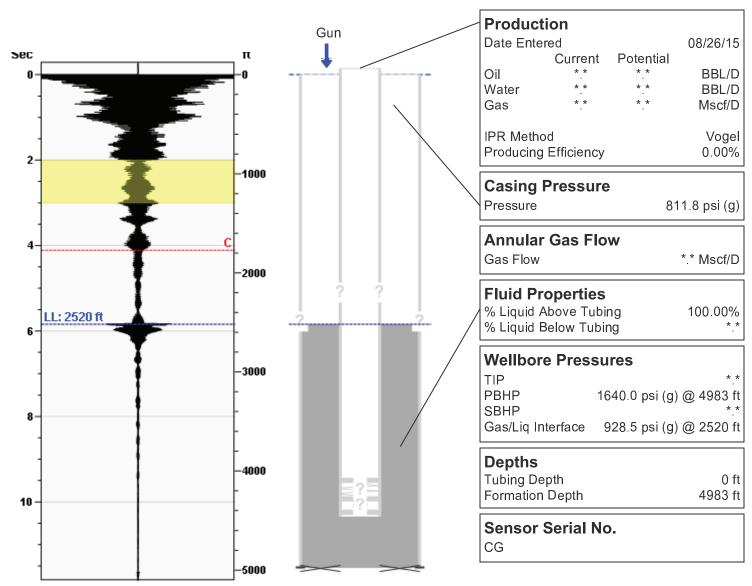

## Liquid Level

2520 ft

Fluid Above Tubing
Gas Free Above Tubing

2463 ft 2463 ft