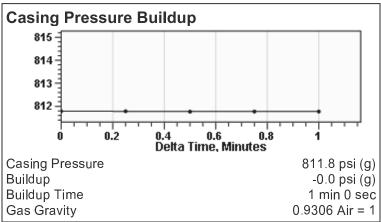

## Liquid Level

2520 ft

Fluid Above Tubing
Gas Free Above Tubing

2463 ft 2463 ft