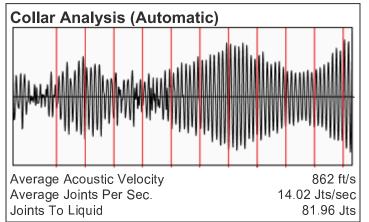

## Liquid Level

2520 ft

Fluid Above Tubing
Gas Free Above Tubing

2463 ft 2463 ft