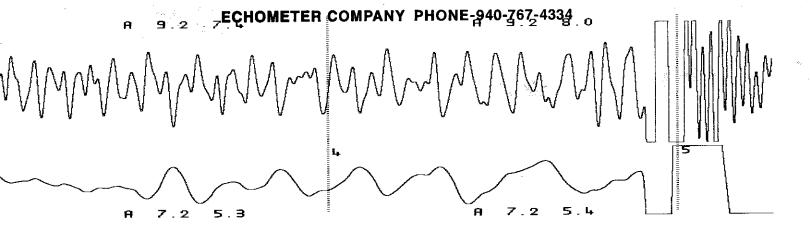

## ECHOMETER COMPANY PHONE-940-767-4334

|                                                     | 41256C)                          |
|-----------------------------------------------------|----------------------------------|
| WELL ABERNAThy-Collins #2-<br>CASING PRESSURE 8 PST | O<br>JOINTS TO LI<br>DISTANCE TO |
| ∆P                                                  | PBHP                             |
| ΔT                                                  | SBHP                             |
| PRODUCTION RATE                                     | PROD RATE EF                     |
|                                                     | MOV DOON ATT                     |

## **ECHOMETER COMPANY PHONE-940-767-4334**

| EGITOMETER COMPART PROME-940-707 | -4334                 | _           |
|----------------------------------|-----------------------|-------------|
|                                  | 2,35 gc x (1,20       |             |
| WELL ABERNAThy-Collins #2-       | O<br>JOINTS TO LIQUID |             |
| CASING PRESSURE 8 PSI            | DISTANCE TO LIQUI     | D 12-88'    |
| ∆P                               | PBHP                  | *           |
| ∆T                               | SBHP                  |             |
| PRODUCTION RATE                  | PROD RATE EFF, %      |             |
|                                  | MAX PRODUCTION        | *********** |