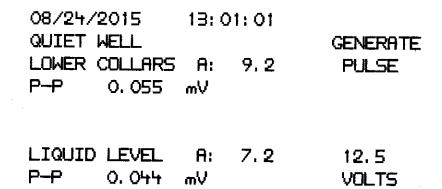

## ECHOMETER COMPANY PHONE-940-767-4334

|                                                     | 41256C)                          |
|-----------------------------------------------------|----------------------------------|
| WELL ABERNAThy-Collins #2-<br>CASING PRESSURE 8 PST | O<br>JOINTS TO LI<br>DISTANCE TO |
| ∆P                                                  | PBHP                             |
| ΔT                                                  | SBHP                             |
| PRODUCTION RATE                                     | PROD RATE EF                     |
|                                                     | MOV DOON ATT                     |

## **ECHOMETER COMPANY PHONE-940-767-4334**

| EGITOMETER COMPART PROME-940-707 | -4334                 | _           |
|----------------------------------|-----------------------|-------------|
|                                  | 2,35 gc x (1,20       |             |
| WELL ABERNAThy-Collins #2-       | O<br>JOINTS TO LIQUID |             |
| CASING PRESSURE 8 PSI            | DISTANCE TO LIQUI     | D 12-88'    |
| ∆P                               | PBHP                  | *           |
| ∆T                               | SBHP                  |             |
| PRODUCTION RATE                  | PROD RATE EFF, %      |             |
|                                  | MAX PRODUCTION        | *********** |