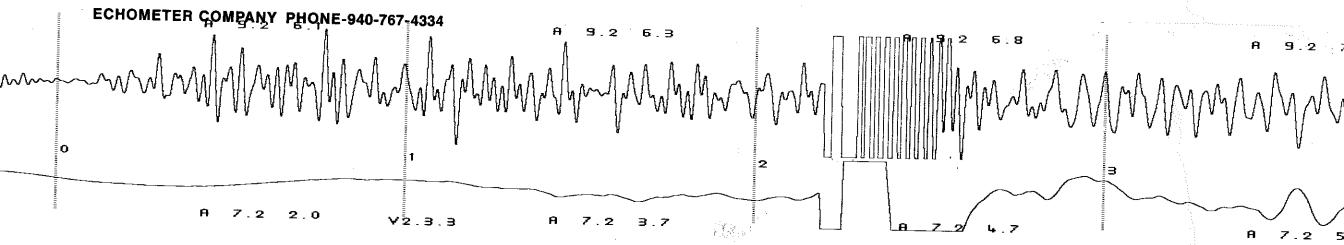

## ECHOMETER COMPANY PHONE-940-767-4334

|                                                     | 41256C)                          |
|-----------------------------------------------------|----------------------------------|
| WELL ABERNAThy-Collins #2-<br>CASING PRESSURE 8 PST | O<br>JOINTS TO LI<br>DISTANCE TO |
| ∆P                                                  | PBHP                             |
| ΔT                                                  | SBHP                             |
| PRODUCTION RATE                                     | PROD RATE EF                     |
|                                                     | MOV DOON ATT                     |

## **ECHOMETER COMPANY PHONE-940-767-4334**

| EGITOMETER COMPART PROME-940-707 | -4334                 | _           |
|----------------------------------|-----------------------|-------------|
|                                  | 2,35 gc x (1,20       |             |
| WELL ABERNAThy-Collins #2-       | O<br>JOINTS TO LIQUID |             |
| CASING PRESSURE 8 PSI            | DISTANCE TO LIQUI     | D 12-88'    |
| ∆P                               | PBHP                  | *           |
| ∆T                               | SBHP                  |             |
| PRODUCTION RATE                  | PROD RATE EFF, %      |             |
|                                  | MAX PRODUCTION        | *********** |