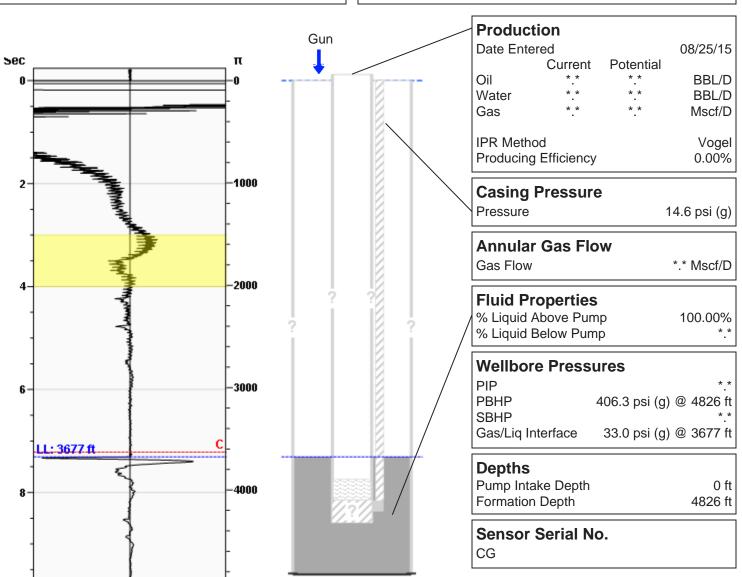

## Lawyer 2629 1-30H 08/25/2015 05:09:25PM

Liquid Level 3677 ft

Fluid Above Pump 1149 ft Gas Free Above Pump 1149 ft

122.57 Jts

## **Comments and Recommendations**

**EXPLOSION - 650 PSI CASING** 

Joints To Liquid

Colton Oldham
Weatherford Gas Lift
1900 S.E. 25th St.
Oklahoma City, Oklahoma 73129
940-389-4632
colton.oldham@weatherford.com