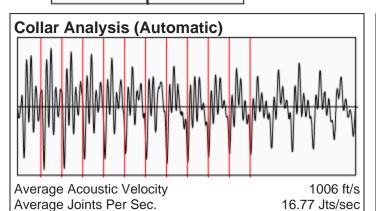

## Lawyer 2629 1-30H 08/25/2015 05:09:25PM

Liquid Level 3677 ft

Fluid Above Pump 1149 ft Gas Free Above Pump 1149 ft

122.57 Jts