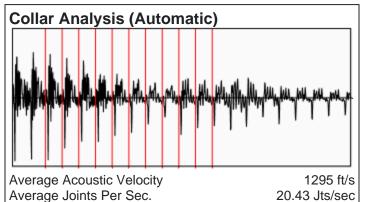

## Schnackenberg A 2-11 08/26/2015 02:53:38PM

Liquid Level 1435 ft

Fluid Above Pump 4065 ft Gas Free Above Pump 4065 ft

45.27 Jts