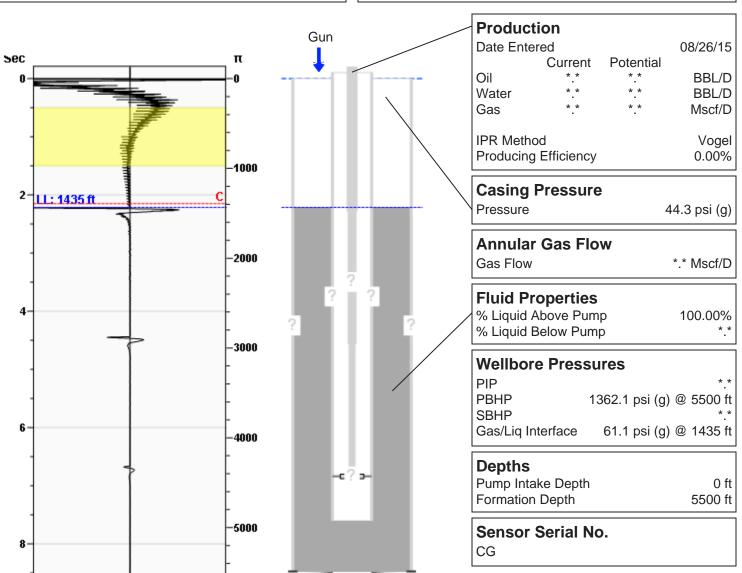

## Schnackenberg A 2-11 08/26/2015 02:53:38PM

Liquid Level 1435 ft

Fluid Above Pump 4065 ft Gas Free Above Pump 4065 ft

45.27 Jts

## **Comments and Recommendations**

**EXPLOSION - 650 PSI CASING** 

Joints To Liquid

Colton Oldham
Weatherford Gas Lift
1900 S.E. 25th St.
Oklahoma City, Oklahoma 73129
940-389-4632
colton.oldham@weatherford.com