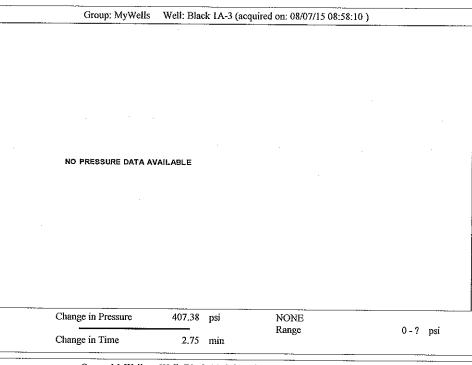

**September 14, 2015** 

Sarah Rodriguez Chesapeake Operating, Inc. 6100 N WESTERN AVE PO BOX 18496 OKLAHOMA CITY, OK 73118-0496

Re: Temporary Abandonment API 15-081-21101-00-00 MLP BLACK A-1-3 SE/4 Sec.03-30S-34W Haskell County, Kansas