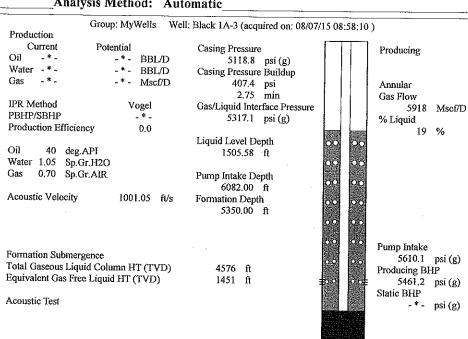

**September 14, 2015** 

Sarah Rodriguez Chesapeake Operating, Inc. 6100 N WESTERN AVE PO BOX 18496 OKLAHOMA CITY, OK 73118-0496

Re: Temporary Abandonment API 15-081-21101-00-00 MLP BLACK A-1-3 SE/4 Sec.03-30S-34W Haskell County, Kansas