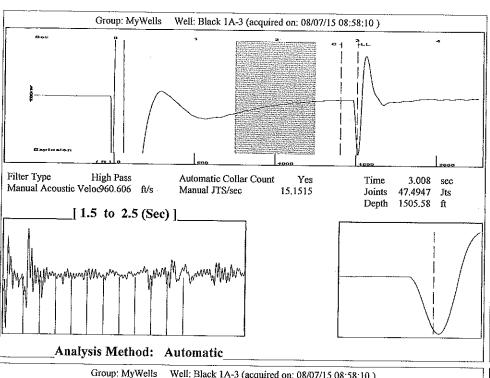

**September 14, 2015** 

Sarah Rodriguez Chesapeake Operating, Inc. 6100 N WESTERN AVE PO BOX 18496 OKLAHOMA CITY, OK 73118-0496

Re: Temporary Abandonment API 15-081-21101-00-00 MLP BLACK A-1-3 SE/4 Sec.03-30S-34W Haskell County, Kansas