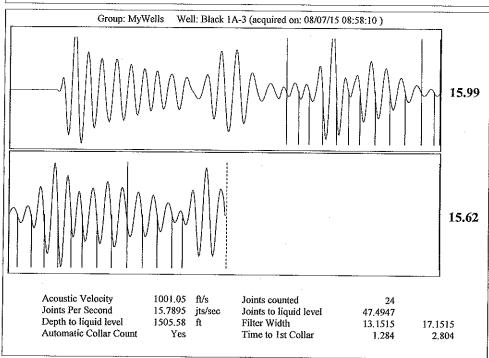

**September 14, 2015** 

Sarah Rodriguez Chesapeake Operating, Inc. 6100 N WESTERN AVE PO BOX 18496 OKLAHOMA CITY, OK 73118-0496

Re: Temporary Abandonment API 15-081-21101-00-00 MLP BLACK A-1-3 SE/4 Sec.03-30S-34W Haskell County, Kansas