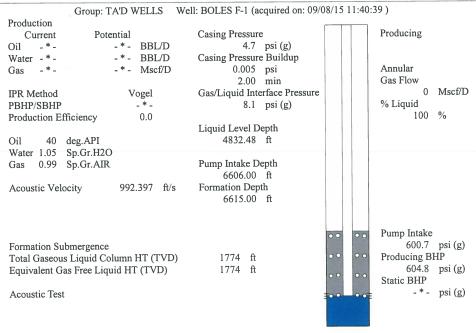

-----------------------------------------------------------------------------------------------------------------------------------------------------------------------------------------------------------|-----------------------------------------------------------------------------------------------|--------------------|--|
| These than the same has been seen the same than the same t | KCC District Office #2 / UPGS - 3450 N. Rock Road, Building 600, Suite 601, Wichita, KS 67226 | Phone 316.630.4000 |  |
| The control of the co | KCC District Office #3 - 1500 SW Seventh Steet, Chanute, KS 66720                             | Phone 620.432.2300 |  |
| Similar Street S | KCC District Office #4 - 2301 E. 13th Street, Hays, KS 67601-2651                             | Phone 785.625.0550 |  |









Conservation Division District Office No. 1 210 E. Frontview, Suite A Dodge City, KS 67801



Phone: 620-225-8888 Fax: 620-225-8885 http://kcc.ks.gov/

Sam Brownback, Governor

Shari Feist Albrecht, Chair Jay Scott Emler, Commissioner Pat Apple, Commissioner

**September 14, 2015** 

Katherine McClurkan Merit Energy Company, LLC 13727 NOEL RD STE 1200 DALLAS, TX 75240

Re: Temporary Abandonment API 15-175-21669-00-00 BOLES F 1 NW/4 Sec.02-35S-34W Seward County, Kansas

## Dear Katherine McClurkan:

"Your temporary abandonment (TA) application for the well listed above has been approved. In accordance with K.A.R. 82-3-111 the TA status of this well will expire 09/14/2016.

- \* If you return this well to service or plug it, please notify the District Office.
- \* If you sell this well y