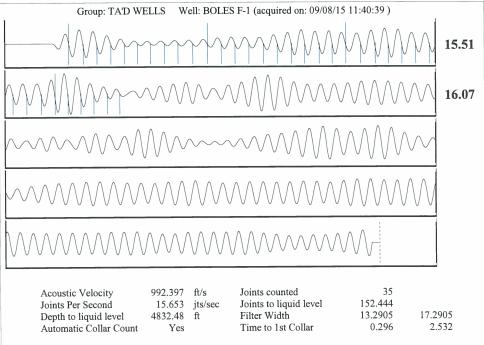

---------------------------------------------------------------------------------------------------------------------------------------------------------------------------------------------------------|-----------------------------------------------------------------------------------------------|--------------------|--|
| These than the same has been seen the same than the same t | KCC District Office #2 / UPGS - 3450 N. Rock Road, Building 600, Suite 601, Wichita, KS 67226 | Phone 316.630.4000 |  |
| The control of the co | KCC District Office #3 - 1500 SW Seventh Steet, Chanute, KS 66720                             | Phone 620.432.2300 |  |
| Similar Street S | KCC District Office #4 - 2301 E. 13th Street, Hays, KS 67601-2651                             | Phone 785.625.0550 |  |









Conservation Division District Office No. 1 210 E. Frontview, Suite A Dodge City, KS 67801



Phone: 620-225-8888 Fax: 620-225-8885 http://kcc.ks.gov/

Sam Brownback, Governor

Shari Feist Albrecht, Chair Jay Scott Emler, Commissioner Pat Apple, Commissioner

**September 14, 2015** 

Katherine McClurkan Merit Energy Company, LLC 13727 NOEL RD STE 1200 DALLAS, TX 75240

Re: Temporary Abandonment API 15-175-21669-00-00 BOLES F 1 NW/4 Sec.02-35S-34W Seward County, Kansas

## Dear Katherine McClurkan:

"Your temporary abandonment (TA) application for the well listed above has been approved. In accordance with K.A.R. 82-3-111 the TA status of this well will expire 09/14/2016.

- \* If you return this well to service or plug it, please notify the District Office.
- \* If you sell this well you