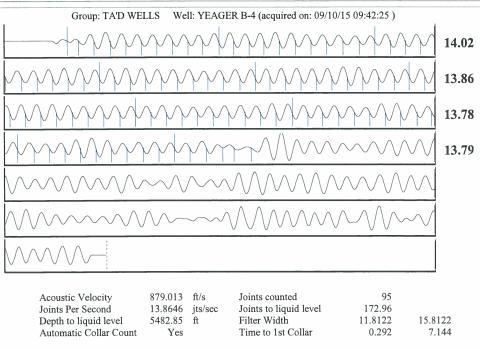

100   100   100   100   100   100   100   100   100   100   100   100   100   100   100   100   100   100   100   100   100   100   100   100   100   100   100   100   100   100   100   100   100   100   100   100   100   100   100   100   100   100   100   100   100   100   100   100   100   100   100   100   100   100   100   100   100   100   100   1   | KCC District Office #2 / UPGS - 3450 N. Rock Road, Building 600, Suite 601, Wichita, KS 67226 | Phone 316.630.4000 |  |
| The control of the co | KCC District Office #3 - 1500 SW Seventh Steet, Chanute, KS 66720                             | Phone 620.432.2300 |  |
| dies trees trees that the large trees tree | KCC District Office #4 - 2301 E. 13th Street, Hays, KS 67601-2651                             | Phone 785.625.0550 |  |









Conservation Division District Office No. 1 210 E. Frontview, Suite A Dodge City, KS 67801



Phone: 620-225-8888 Fax: 620-225-8885 http://kcc.ks.gov/

Sam Brownback, Governor

Shari Feist Albrecht, Chair Jay Scott Emler, Commissioner Pat Apple, Commissioner

**September 14, 2015** 

Katherine McClurkan Merit Energy Company, LLC 13727 NOEL RD STE 1200 DALLAS, TX 75240

Re: Temporary Abandonment API 15-129-21057-00-00 YEAGER B 4 NW/4 Sec.05-32S-39W Morton County, Kansas

## Dear Katherine McClurkan:

"Your temporary abandonment (TA) application for the well listed above has been approved. In accordance with K.A.R. 82-3-111 the TA status of this well will expire 09/14/2016.

- \* If you return this well to service or plug it, please notify the District Office.
- \* If you sell this well yo