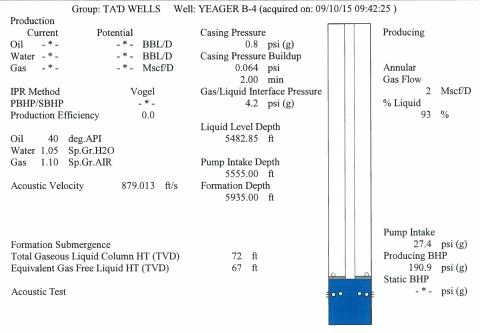

100   100   100   100   100   100   100   100   100   100   100   100   100   100   100   100   100   100   100   100   100   100   100   100   100   100   100   100   100   100   100   100   100   100   100   100   100   100   100   100   100   100   100   100   100   100   100   100   100   100   100   100   100   100   100   100   100   100   100   1   | KCC District Office #2 / UPGS - 3450 N. Rock Road, Building 600, Suite 601, Wichita, KS 67226 | Phone 316.630.4000 |  |
| The control of the co | KCC District Office #3 - 1500 SW Seventh Steet, Chanute, KS 66720                             | Phone 620.432.2300 |  |
| dies trees trees that the large trees tree | KCC District Office #4 - 2301 E. 13th Street, Hays, KS 67601-2651                             | Phone 785.625.0550 |  |









Conservation Division District Office No. 1 210 E. Frontview, Suite A Dodge City, KS 67801



Phone: 620-225-8888 Fax: 620-225-8885 http://kcc.ks.gov/

Sam Brownback, Governor

Shari Feist Albrecht, Chair Jay Scott Emler, Commissioner Pat Apple, Commissioner

**September 14, 2015** 

Katherine McClurkan Merit Energy Company, LLC 13727 NOEL RD STE 1200 DALLAS, TX 75240

Re: Temporary Abandonment API 15-129-21057-00-00 YEAGER B 4 NW/4 Sec.05-32S-39W Morton County, Kansas

## Dear Katherine McClurkan:

"Your temporary abandonment (TA) application for the well listed above has been approved. In accordance with K.A.R. 82-3-111 the TA status of this well will expire 09/14/2016.

- \* If you return this well to service or plug it, please notify the District Office.
- \* If you sell this well