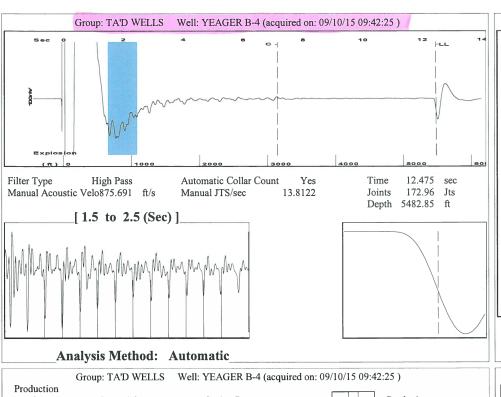

100   100   100   100   100   100   100   100   100   100   100   100   100   100   100   100   100   100   100   100   100   100   100   100   100   100   100   100   100   100   100   100   100   100   100   100   100   100   100   100   100   100   100   100   100   100   100   100   100   100   100   100   100   100   100   100   100   100   100   100   1   | KCC District Office #2 / UPGS - 3450 N. Rock Road, Building 600, Suite 601, Wichita, KS 67226 | Phone 316.630.4000 |  |
| The control of the co | KCC District Office #3 - 1500 SW Seventh Steet, Chanute, KS 66720                             | Phone 620.432.2300 |  |
| dies trees trees that the large trees tree | KCC District Office #4 - 2301 E. 13th Street, Hays, KS 67601-2651                             | Phone 785.625.0550 |  |









Conservation Division District Office No. 1 210 E. Frontview, Suite A Dodge City, KS 67801



Phone: 620-225-8888 Fax: 620-225-8885 http://kcc.ks.gov/

Sam Brownback, Governor

Shari Feist Albrecht, Chair Jay Scott Emler, Commissioner Pat Apple, Commissioner

**September 14, 2015** 

Katherine McClurkan Merit Energy Company, LLC 13727 NOEL RD STE 1200 DALLAS, TX 75240

Re: Temporary Abandonment API 15-129-21057-00-00 YEAGER B 4 NW/4 Sec.05-32S-39W Morton County, Kansas

## Dear Katherine McClurkan:

"Your temporary abandonment (TA) application for the well listed above has been approved. In accordance with K.A.R. 82-3-111 the TA status of this well will expire 09/14/2016.

- \* If you return this well to service or plug it, please notify the District Office.
- \* If you sell this w