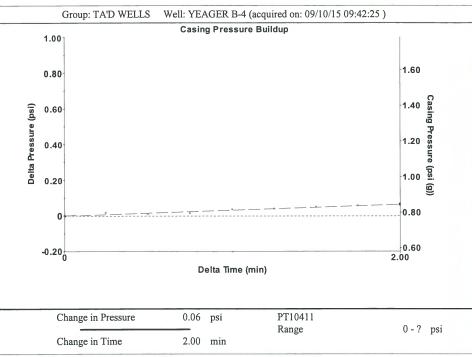

0   100   100   100   100   100   100   100   100   100   100   100   100   100   100   100   100   100   100   100   100   100   100   100   100   100   100   100   100   100   100   100   100   100   100   100   100   100   100   100   100   100   100   100   100   100   100   100   100   100   100   100   100   100   100   100   100   100   100   100   1   | KCC District Office #2 / UPGS - 3450 N. Rock Road, Building 600, Suite 601, Wichita, KS 67226 | Phone 316.630.4000 |  |
| The control of the co | KCC District Office #3 - 1500 SW Seventh Steet, Chanute, KS 66720                             | Phone 620.432.2300 |  |
| dies trees trees that the large trees tree | KCC District Office #4 - 2301 E. 13th Street, Hays, KS 67601-2651                             | Phone 785.625.0550 |  |









Conservation Division District Office No. 1 210 E. Frontview, Suite A Dodge City, KS 67801



Phone: 620-225-8888 Fax: 620-225-8885 http://kcc.ks.gov/

Sam Brownback, Governor

Shari Feist Albrecht, Chair Jay Scott Emler, Commissioner Pat Apple, Commissioner

**September 14, 2015** 

Katherine McClurkan Merit Energy Company, LLC 13727 NOEL RD STE 1200 DALLAS, TX 75240

Re: Temporary Abandonment API 15-129-21057-00-00 YEAGER B 4 NW/4 Sec.05-32S-39W Morton County, Kansas

## Dear Katherine McClurkan:

"Your temporary abandonment (TA) application for the well listed above has been approved. In accordance with K.A.R. 82-3-111 the TA status of this well will expire 09/14/2016.

- \* If you return this well to service or plug it, please notify the District Office.
- \* If you sell this wel