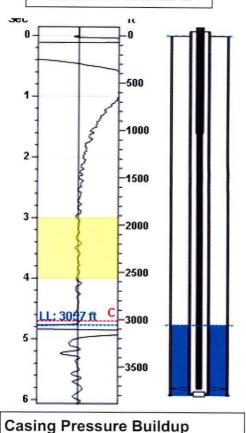

# Static Bottomhole Pressure \*.\* psi (g) @ \*.\* ft

3057 ft Static Liquid Level \*.\* ft Oil Column Height \*.\* ft Water Column Height

## Static Shot 06/30/2015 12:59:43PM

Casing Pressure Buildup Buildup Time

Gas Gravity

721.9 psi (g) 0.0 psi (g) 3 min 0 sec