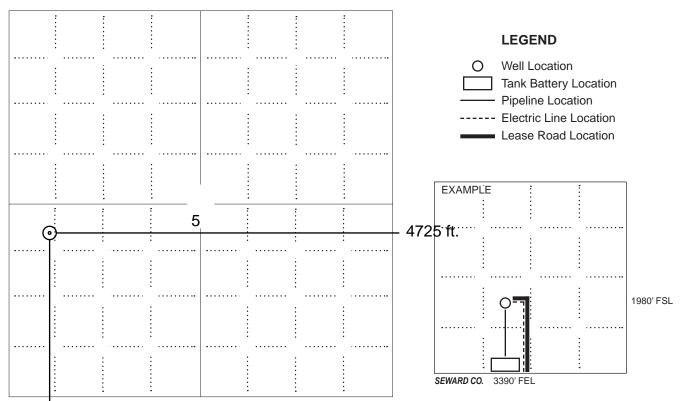

#### **PLAT**

Show location of the well. Show footage to the nearest lease or unit boundary line. Show the predicted locations of lease roads, tank batteries, pipelines and electrical lines, as required by the Kansas Surface Owner Notice Act (House Bill 2032).

#### 2240 ft.

## In plotting the proposed location of the well, you must show:

- 1. The manner in which you are using the depicted plat by identifying section lines, i.e. 1 section, 1 section with 8 surrounding sections, 4 sections, etc.
- 2. The distance of the proposed drilling location from the south / north and east / west outside section lines.
- 3. The distance to the nearest lease or unit boundary line (in footage).
- 4. If proposed location is located within a prorated or spaced field a certificate of acreage attribution plat must be attached: (C0-7 for oil wells; CG-8 for gas wells).
- 5. The predicted locations of lease roads, tank batteries, pipelines, and electrical lines.

#### IN ALL CASES PLOT THE INTENDED WELL ON THE PLAT BELOW

In all cases, please fully complete this side of the form. Include items 1 through 5 at the bottom of this page.

| Operator: Laymon Oil II LLC Lease: Grisier                                                                                 | Location of Well: County: Woodson  2,240                                                                                                                             |
|----------------------------------------------------------------------------------------------------------------------------|----------------------------------------------------------------------------------------------------------------------------------------------------------------------|
| Well Number: 30-15                                                                                                         | 4,725 feet from X E / W Line of Section                                                                                                                              |
| Field: Owl Creek                                                                                                           | Sec. 5 Twp. 25 S. R. 16 X E W                                                                                                                                        |
| Number of Acres attributable to well:                                                                                      | Is Section: Regular or Irregular  If Section is Irregular, locate well from nearest corner boundary.                                                                 |
| Show location of the well. Show footage to the nearest lease roads, tank batteries, pipelines and electrical lines, as rec | Section corner used: NE NW SE SW  LAT  lease or unit boundary line. Show the predicted locations of quired by the Kansas Surface Owner Notice Act (House Bill 2032). |
| You may attach a s                                                                                                         | eparate plat if desired.                                                                                                                                             |
|                                                                                                                            | LEGEND  O Well Location Tank Battery Location Pipeline Location Electric Line Location Lease Road Location                                                           |
| 5                                                                                                                          | EXAMPLE  1980' FSL                                                                                                                                                   |
|                                                                                                                            |                                                                                                                                                                      |

NOTE: In all cases locate the spot of the proposed drilling locaton.

## In plotting the proposed location of the well, you must show:

- 1. The manner in which you are using the depicted plat by identifying section lines, i.e. 1 section, 1 section with 8 surrounding sections, 4 sections, etc.
- 2. The distance of the proposed drilling location from the south / north and east / west outside section lines.
- 3. The distance to the nearest lease or unit boundary line (in footage).
- 4. If proposed location is located within a prorated or spaced field a certificate of acreage attribution plat must be attached: (C0-7 for oil wells; CG-8 for gas wells).

SEWARD CO. 3390' FEL

5. The predicted locations of lease roads, tank batteries, pipelines, and electrical lines.

Conservation Division 266 N. Main St., Ste. 220 Wichita, KS 67202-1513

Phone: 316-337-6200 Fax: 316-337-6211 http://kcc.ks.gov/