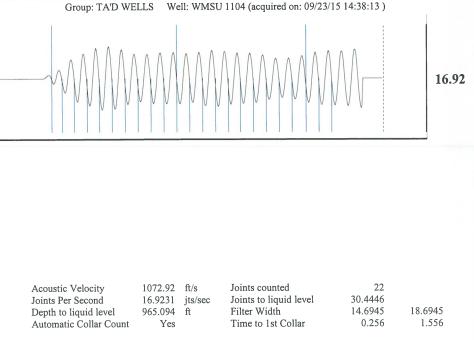

100   100   100   100   100   100   100   100   100   100   100   100   100   100   100   100   100   100   100   100   100   100   100   100   100   100   100   100   100   100   100   100   100   100   100   100   100   100   100   100   100   100   100   100   100   100   100   100   100   100   100   100   100   100   100   1   | KCC District Office #2 / UPGS - 3450 N. Rock Road, Building 600, Suite 601, Wichita, KS 67226 | Phone 316.630.4000 |  |
| The control of the co | KCC District Office #3 - 1500 SW Seventh Steet, Chanute, KS 66720                             | Phone 620.432.2300 |  |
| dies trees trees that the large trees tree | KCC District Office #4 - 2301 E. 13th Street, Hays, KS 67601-2651                             | Phone 785.625.0550 |  |

































Conservation Division District Office No. 1 210 E. Frontview, Suite A Dodge City, KS 67801



Phone: 620-225-8888 Fax: 620-225-8885 http://kcc.ks.gov/

Sam Brownback, Governor

Shari Feist Albrecht, Chair Jay Scott Emler, Commissioner Pat Apple, Commissioner

September 29, 2015

Katherine McClurkan Merit Energy Company, LLC 13727 NOEL RD STE 1200 DALLAS, TX 75240

Re: Temporary Abandonment API 15-189-21628-00-00 BRECHEISEN 2-32 SE/4 Sec.32-34S-38W Stevens County, Kansas

## Dear Katherine McClurkan:

"Your temporary abandonment (TA) application for the well listed above has been approved. In accordance with K.A.R. 82-3-111 the TA status of this well will expire 09/29/2016.

- \* If you return this well to service or plug it, please notify the District Office.
- \* If you sell this well y