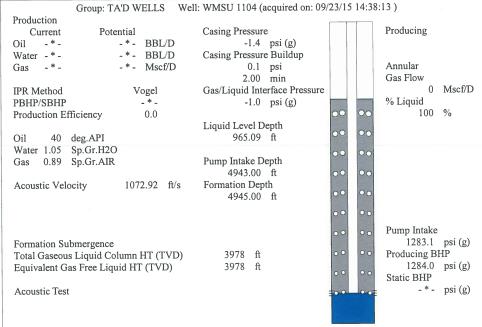

100   100   100   100   100   100   100   100   100   100   100   100   100   100   100   100   100   100   100   100   100   100   100   100   100   100   100   100   100   100   100   100   100   100   100   100   100   100   100   100   100   100   100   100   100   100   100   100   100   100   100   100   100   100   100   1   | KCC District Office #2 / UPGS - 3450 N. Rock Road, Building 600, Suite 601, Wichita, KS 67226 | Phone 316.630.4000 |  |
| The control of the co | KCC District Office #3 - 1500 SW Seventh Steet, Chanute, KS 66720                             | Phone 620.432.2300 |  |
| dies trees trees that the large trees tree | KCC District Office #4 - 2301 E. 13th Street, Hays, KS 67601-2651                             | Phone 785.625.0550 |  |

































Conservation Division District Office No. 1 210 E. Frontview, Suite A Dodge City, KS 67801



Phone: 620-225-8888 Fax: 620-225-8885 http://kcc.ks.gov/

Sam Brownback, Governor

Shari Feist Albrecht, Chair Jay Scott Emler, Commissioner Pat Apple, Commissioner

September 29, 2015

Katherine McClurkan Merit Energy Company, LLC 13727 NOEL RD STE 1200 DALLAS, TX 75240

Re: Temporary Abandonment API 15-189-21628-00-00 BRECHEISEN 2-32 SE/4 Sec.32-34S-38W Stevens County, Kansas

## Dear Katherine McClurkan:

"Your temporary abandonment (TA) application for the well listed above has been approved. In accordance with K.A.R. 82-3-111 the TA status of this well will expire 09/29/2016.

- \* If you return this well to service or plug it, please notify the District Office.
- \* If you sell this well