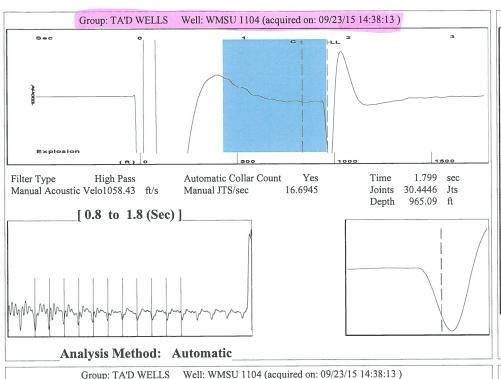

100   100   100   100   100   100   100   100   100   100   100   100   100   100   100   100   100   100   100   100   100   100   100   100   100   100   100   100   100   100   100   100   100   100   100   100   100   100   100   100   100   100   100   100   100   100   100   100   100   100   100   100   100   100   100   100   1   | KCC District Office #2 / UPGS - 3450 N. Rock Road, Building 600, Suite 601, Wichita, KS 67226 | Phone 316.630.4000 |  |
| The control of the co | KCC District Office #3 - 1500 SW Seventh Steet, Chanute, KS 66720                             | Phone 620.432.2300 |  |
| dies trees trees that the large trees tree | KCC District Office #4 - 2301 E. 13th Street, Hays, KS 67601-2651                             | Phone 785.625.0550 |  |

































Conservation Division District Office No. 1 210 E. Frontview, Suite A Dodge City, KS 67801



Phone: 620-225-8888 Fax: 620-225-8885 http://kcc.ks.gov/

Sam Brownback, Governor

Shari Feist Albrecht, Chair Jay Scott Emler, Commissioner Pat Apple, Commissioner

September 29, 2015

Katherine McClurkan Merit Energy Company, LLC 13727 NOEL RD STE 1200 DALLAS, TX 75240

Re: Temporary Abandonment API 15-189-21628-00-00 BRECHEISEN 2-32 SE/4 Sec.32-34S-38W Stevens County, Kansas

## Dear Katherine McClurkan:

"Your temporary abandonment (TA) application for the well listed above has been approved. In accordance with K.A.R. 82-3-111 the TA status of this well will expire 09/29/2016.

- \* If you return this well to service or plug it, please notify the District Office.
- \* If you sell this