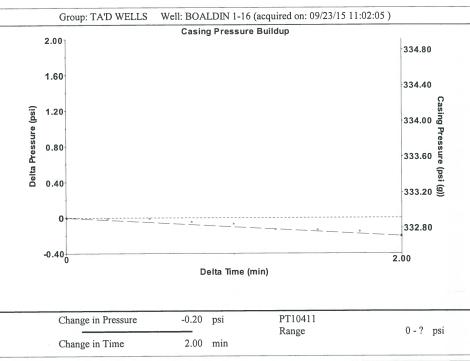

100   100   100   100   100   100   100   100   100   100   100   100   100   100   100   100   100   100   100   100   100   100   100   100   100   100   100   100   100   100   100   100   100   100   100   100   100   100   100   100   100   100   100   100   100   100   100   100   100   100   100   100   100   100   100   100   100   100   1   | KCC District Office #2 / UPGS - 3450 N. Rock Road, Building 600, Suite 601, Wichita, KS 67226 | Phone 316.630.4000 |  |
| The control of the co | KCC District Office #3 - 1500 SW Seventh Steet, Chanute, KS 66720                             | Phone 620.432.2300 |  |
| dies trees trees that the large trees tree | KCC District Office #4 - 2301 E. 13th Street, Hays, KS 67601-2651                             | Phone 785.625.0550 |  |

































Conservation Division District Office No. 1 210 E. Frontview, Suite A Dodge City, KS 67801



Phone: 620-225-8888 Fax: 620-225-8885 http://kcc.ks.gov/

Sam Brownback, Governor

Shari Feist Albrecht, Chair Jay Scott Emler, Commissioner Pat Apple, Commissioner

September 29, 2015

Katherine McClurkan Merit Energy Company, LLC 13727 NOEL RD STE 1200 DALLAS, TX 75240

Re: Temporary Abandonment API 15-189-21628-00-00 BRECHEISEN 2-32 SE/4 Sec.32-34S-38W Stevens County, Kansas

## Dear Katherine McClurkan:

"Your temporary abandonment (TA) application for the well listed above has been approved. In accordance with K.A.R. 82-3-111 the TA status of this well will expire 09/29/2016.

- \* If you return this well to service or plug it, please notify the District Office.
- \* If