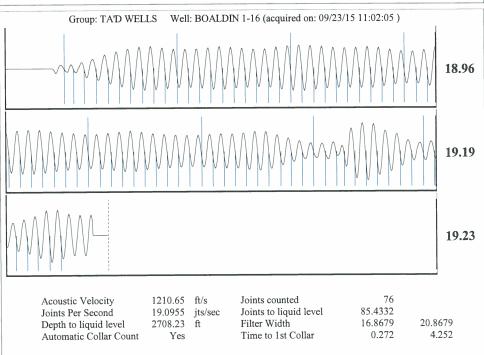

0   100   100   100   100   100   100   100   100   100   100   100   100   100   100   100   100   100   100   100   100   100   100   100   100   100   100   100   100   100   100   100   100   100   100   100   100   100   100   100   100   100   100   100   100   100   100   100   100   100   100   100   100   100   100   100   100   100   1   | KCC District Office #2 / UPGS - 3450 N. Rock Road, Building 600, Suite 601, Wichita, KS 67226 | Phone 316.630.4000 |  |
| The control of the co | KCC District Office #3 - 1500 SW Seventh Steet, Chanute, KS 66720                             | Phone 620.432.2300 |  |
| dies trees trees that the large trees tree | KCC District Office #4 - 2301 E. 13th Street, Hays, KS 67601-2651                             | Phone 785.625.0550 |  |

































Conservation Division District Office No. 1 210 E. Frontview, Suite A Dodge City, KS 67801



Phone: 620-225-8888 Fax: 620-225-8885 http://kcc.ks.gov/

Sam Brownback, Governor

Shari Feist Albrecht, Chair Jay Scott Emler, Commissioner Pat Apple, Commissioner

September 29, 2015

Katherine McClurkan Merit Energy Company, LLC 13727 NOEL RD STE 1200 DALLAS, TX 75240

Re: Temporary Abandonment API 15-189-21628-00-00 BRECHEISEN 2-32 SE/4 Sec.32-34S-38W Stevens County, Kansas

## Dear Katherine McClurkan:

"Your temporary abandonment (TA) application for the well listed above has been approved. In accordance with K.A.R. 82-3-111 the TA status of this well will expire 09/29/2016.

- \* If you return this well to service or plug it, please notify the District Office.
- \* If you