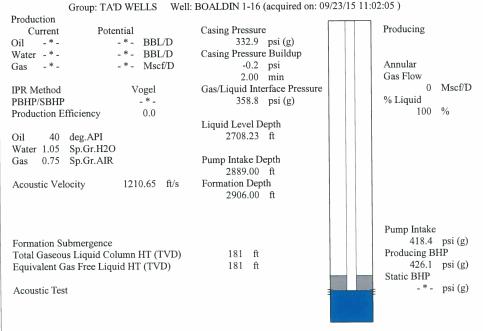

100   100   100   100   100   100   100   100   100   100   100   100   100   100   100   100   100   100   100   100   100   100   100   100   100   100   100   100   100   100   100   100   100   100   100   100   100   100   100   100   100   100   100   100   100   100   100   100   100   100   100   100   100   100   100   100   100   100   1   | KCC District Office #2 / UPGS - 3450 N. Rock Road, Building 600, Suite 601, Wichita, KS 67226 | Phone 316.630.4000 |  |
| The control of the co | KCC District Office #3 - 1500 SW Seventh Steet, Chanute, KS 66720                             | Phone 620.432.2300 |  |
| dies trees trees that the large trees tree | KCC District Office #4 - 2301 E. 13th Street, Hays, KS 67601-2651                             | Phone 785.625.0550 |  |

































Conservation Division District Office No. 1 210 E. Frontview, Suite A Dodge City, KS 67801



Phone: 620-225-8888 Fax: 620-225-8885 http://kcc.ks.gov/

Sam Brownback, Governor

Shari Feist Albrecht, Chair Jay Scott Emler, Commissioner Pat Apple, Commissioner

September 29, 2015

Katherine McClurkan Merit Energy Company, LLC 13727 NOEL RD STE 1200 DALLAS, TX 75240

Re: Temporary Abandonment API 15-189-21628-00-00 BRECHEISEN 2-32 SE/4 Sec.32-34S-38W Stevens County, Kansas

## Dear Katherine McClurkan:

"Your temporary abandonment (TA) application for the well listed above has been approved. In accordance with K.A.R. 82-3-111 the TA status of this well will expire 09/29/2016.

- \* If you return this well to service or plug it, please notify the District Office.
- \* If yo