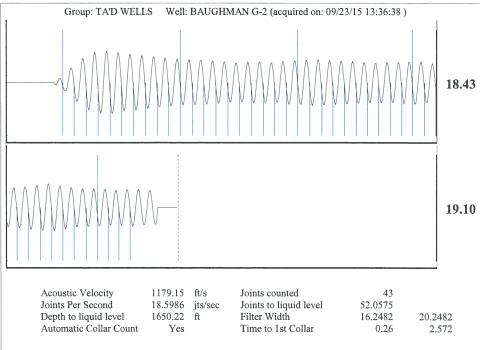

100   100   100   100   100   100   100   100   100   100   100   100   100   100   100   100   100   100   100   100   100   100   100   100   100   100   100   100   100   100   100   100   100   100   100   100   100   100   100   100   100   100   100   100   100   100   100   100   100   100   100   100   100   100   100   100   100   100   100   1   | KCC District Office #2 / UPGS - 3450 N. Rock Road, Building 600, Suite 601, Wichita, KS 67226 | Phone 316.630.4000 |  |
| The control of the co | KCC District Office #3 - 1500 SW Seventh Steet, Chanute, KS 66720                             | Phone 620.432.2300 |  |
| dies trees trees that the large trees tree | KCC District Office #4 - 2301 E. 13th Street, Hays, KS 67601-2651                             | Phone 785.625.0550 |  |

































Conservation Division District Office No. 1 210 E. Frontview, Suite A Dodge City, KS 67801



Phone: 620-225-8888 Fax: 620-225-8885 http://kcc.ks.gov/

Sam Brownback, Governor

Shari Feist Albrecht, Chair Jay Scott Emler, Commissioner Pat Apple, Commissioner

September 29, 2015

Katherine McClurkan Merit Energy Company, LLC 13727 NOEL RD STE 1200 DALLAS, TX 75240

Re: Temporary Abandonment API 15-189-21628-00-00 BRECHEISEN 2-32 SE/4 Sec.32-34S-38W Stevens County, Kansas

## Dear Katherine McClurkan:

"Your temporary abandonment (TA) application for the well listed above has been approved. In accordance with K.A.R. 82-3-111 the TA status of this well will expire 09/29/2016.

- \* If you return this well to service or plug it, please notify the District Office.
- \*