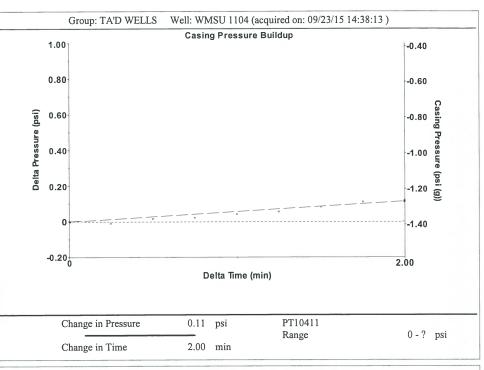

0   100   100   100   100   100   100   100   100   100   100   100   100   100   100   100   100   100   100   100   100   100   100   100   100   100   100   100   100   100   100   100   100   100   100   100   100   100   100   100   100   100   100   100   100   100   100   100   100   100   100   100   100   100   100   100   1   | KCC District Office #2 / UPGS - 3450 N. Rock Road, Building 600, Suite 601, Wichita, KS 67226 | Phone 316.630.4000 |  |
| The control of the co | KCC District Office #3 - 1500 SW Seventh Steet, Chanute, KS 66720                             | Phone 620.432.2300 |  |
| dies trees trees that the large trees tree | KCC District Office #4 - 2301 E. 13th Street, Hays, KS 67601-2651                             | Phone 785.625.0550 |  |

































Conservation Division District Office No. 1 210 E. Frontview, Suite A Dodge City, KS 67801



Phone: 620-225-8888 Fax: 620-225-8885 http://kcc.ks.gov/

Sam Brownback, Governor

Shari Feist Albrecht, Chair Jay Scott Emler, Commissioner Pat Apple, Commissioner

September 29, 2015

Katherine McClurkan Merit Energy Company, LLC 13727 NOEL RD STE 1200 DALLAS, TX 75240

Re: Temporary Abandonment API 15-189-21628-00-00 BRECHEISEN 2-32 SE/4 Sec.32-34S-38W Stevens County, Kansas

## Dear Katherine McClurkan:

"Your temporary abandonment (TA) application for the well listed above has been approved. In accordance with K.A.R. 82-3-111 the TA status of this well will expire 09/29/2016.

- \* If you return this well to service or plug it, please notify the District Office.
- \* If you sell this we