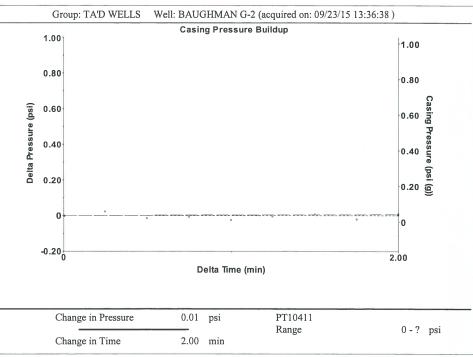

0   100   100   100   100   100   100   100   100   100   100   100   100   100   100   100   100   100   100   100   100   100   100   100   100   100   100   100   100   100   100   100   100   100   100   100   100   100   100   100   100   100   100   100   100   100   100   100   100   100   100   100   100   100   100   100   100   100   100   100   1   | KCC District Office #2 / UPGS - 3450 N. Rock Road, Building 600, Suite 601, Wichita, KS 67226 | Phone 316.630.4000 |  |
| The control of the co | KCC District Office #3 - 1500 SW Seventh Steet, Chanute, KS 66720                             | Phone 620.432.2300 |  |
| dies trees trees that the large trees tree | KCC District Office #4 - 2301 E. 13th Street, Hays, KS 67601-2651                             | Phone 785.625.0550 |  |

































Conservation Division District Office No. 1 210 E. Frontview, Suite A Dodge City, KS 67801



Phone: 620-225-8888 Fax: 620-225-8885 http://kcc.ks.gov/

Sam Brownback, Governor

Shari Feist Albrecht, Chair Jay Scott Emler, Commissioner Pat Apple, Commissioner

September 29, 2015

Katherine McClurkan Merit Energy Company, LLC 13727 NOEL RD STE 1200 DALLAS, TX 75240

Re: Temporary Abandonment API 15-189-21628-00-00 BRECHEISEN 2-32 SE/4 Sec.32-34S-38W Stevens County, Kansas

## Dear Katherine McClurkan:

"Your temporary abandonment (TA) application for the well listed above has been approved. In accordance with K.A.R. 82-3-111 the TA status of this well will expire 09/29/2016.

- \* If you return this well to service or plug it, please notify the District Office.