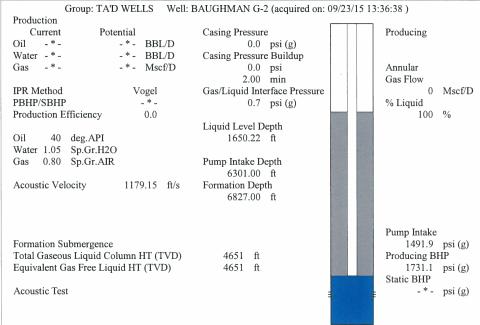

100   100   100   100   100   100   100   100   100   100   100   100   100   100   100   100   100   100   100   100   100   100   100   100   100   100   100   100   100   100   100   100   100   100   100   100   100   100   100   100   100   100   100   100   100   100   100   100   100   100   100   100   100   100   100   100   100   100   100   1   | KCC District Office #2 / UPGS - 3450 N. Rock Road, Building 600, Suite 601, Wichita, KS 67226 | Phone 316.630.4000 |  |
| The control of the co | KCC District Office #3 - 1500 SW Seventh Steet, Chanute, KS 66720                             | Phone 620.432.2300 |  |
| dies trees trees that the large trees tree | KCC District Office #4 - 2301 E. 13th Street, Hays, KS 67601-2651                             | Phone 785.625.0550 |  |

































Conservation Division District Office No. 1 210 E. Frontview, Suite A Dodge City, KS 67801



Phone: 620-225-8888 Fax: 620-225-8885 http://kcc.ks.gov/

Sam Brownback, Governor

Shari Feist Albrecht, Chair Jay Scott Emler, Commissioner Pat Apple, Commissioner

September 29, 2015

Katherine McClurkan Merit Energy Company, LLC 13727 NOEL RD STE 1200 DALLAS, TX 75240

Re: Temporary Abandonment API 15-189-21628-00-00 BRECHEISEN 2-32 SE/4 Sec.32-34S-38W Stevens County, Kansas

## Dear Katherine McClurkan:

"Your temporary abandonment (TA) application for the well listed above has been approved. In accordance with K.A.R. 82-3-111 the TA status of this well will expire 09/29/2016.

- \* If you return this well to service or plug it, please notify the District Office.
-