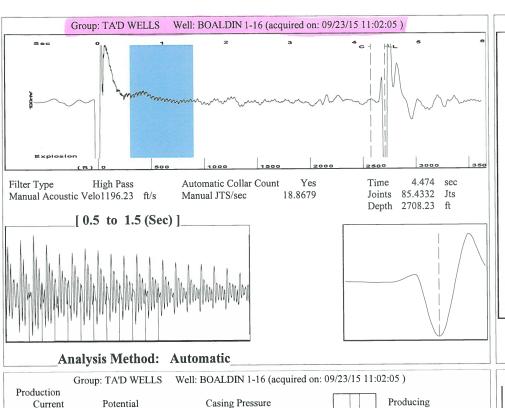

0   100   100   100   100   100   100   100   100   100   100   100   100   100   100   100   100   100   100   100   100   100   100   100   100   100   100   100   100   100   100   100   100   100   100   100   100   100   100   100   100   100   100   100   100   100   100   100   100   100   100   100   100   100   100   100   100   100   100   1   | KCC District Office #2 / UPGS - 3450 N. Rock Road, Building 600, Suite 601, Wichita, KS 67226 | Phone 316.630.4000 |  |
| The control of the co | KCC District Office #3 - 1500 SW Seventh Steet, Chanute, KS 66720                             | Phone 620.432.2300 |  |
| dies trees trees that the large trees tree | KCC District Office #4 - 2301 E. 13th Street, Hays, KS 67601-2651                             | Phone 785.625.0550 |  |

































Conservation Division District Office No. 1 210 E. Frontview, Suite A Dodge City, KS 67801



Phone: 620-225-8888 Fax: 620-225-8885 http://kcc.ks.gov/

Sam Brownback, Governor

Shari Feist Albrecht, Chair Jay Scott Emler, Commissioner Pat Apple, Commissioner

September 29, 2015

Katherine McClurkan Merit Energy Company, LLC 13727 NOEL RD STE 1200 DALLAS, TX 75240

Re: Temporary Abandonment API 15-189-21628-00-00 BRECHEISEN 2-32 SE/4 Sec.32-34S-38W Stevens County, Kansas

## Dear Katherine McClurkan:

"Your temporary abandonment (TA) application for the well listed above has been approved. In accordance with K.A.R. 82-3-111 the TA status of this well will expire 09/29/2016.

- \* If you return this well to service or plug it, please notify the District Office.
- \* I