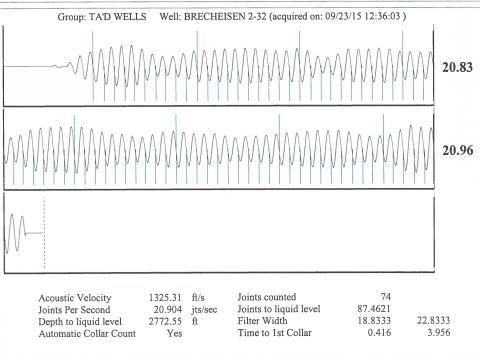

100   100   100   100   100   100   100   100   100   100   100   100   100   100   100   100   100   100   100   100   100   100   100   100   100   100   100   100   100   100   100   100   100   100   100   100   100   100   100   100   100   100   100   100   100   100   100   100   100   100   100   100   100   100   100   100   1   | KCC District Office #2 / UPGS - 3450 N. Rock Road, Building 600, Suite 601, Wichita, KS 67226 | Phone 316.630.4000 |  |
| The control of the co | KCC District Office #3 - 1500 SW Seventh Steet, Chanute, KS 66720                             | Phone 620.432.2300 |  |
| dies trees trees that the large trees tree | KCC District Office #4 - 2301 E. 13th Street, Hays, KS 67601-2651                             | Phone 785.625.0550 |  |

































Conservation Division District Office No. 1 210 E. Frontview, Suite A Dodge City, KS 67801



Phone: 620-225-8888 Fax: 620-225-8885 http://kcc.ks.gov/

Sam Brownback, Governor

Shari Feist Albrecht, Chair Jay Scott Emler, Commissioner Pat Apple, Commissioner

September 29, 2015

Katherine McClurkan Merit Energy Company, LLC 13727 NOEL RD STE 1200 DALLAS, TX 75240

Re: Temporary Abandonment API 15-189-21628-00-00 BRECHEISEN 2-32 SE/4 Sec.32-34S-38W Stevens County, Kansas

## Dear Katherine McClurkan:

"Your temporary abandonment (TA) application for the well listed above has been approved. In accordance with K.A.R. 82-3-111 the TA status of this well will expire 09/29/2016.

- \* If you return this well to service or plug it, please notify the District Office.
- \* If you sell thi