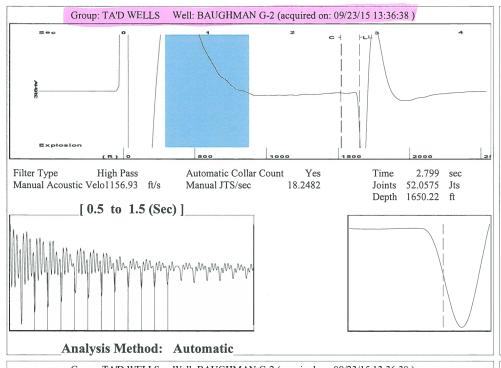

100   100   100   100   100   100   100   100   100   100   100   100   100   100   100   100   100   100   100   100   100   100   100   100   100   100   100   100   100   100   100   100   100   100   100   100   100   100   100   100   100   100   100   100   100   100   100   100   100   100   100   100   100   100   100   100   100   100   100   100   1   | KCC District Office #2 / UPGS - 3450 N. Rock Road, Building 600, Suite 601, Wichita, KS 67226 | Phone 316.630.4000 |  |
| The control of the co | KCC District Office #3 - 1500 SW Seventh Steet, Chanute, KS 66720                             | Phone 620.432.2300 |  |
| dies trees trees that the large trees tree | KCC District Office #4 - 2301 E. 13th Street, Hays, KS 67601-2651                             | Phone 785.625.0550 |  |

































Conservation Division District Office No. 1 210 E. Frontview, Suite A Dodge City, KS 67801



Phone: 620-225-8888 Fax: 620-225-8885 http://kcc.ks.gov/

Sam Brownback, Governor

Shari Feist Albrecht, Chair Jay Scott Emler, Commissioner Pat Apple, Commissioner

September 29, 2015

Katherine McClurkan Merit Energy Company, LLC 13727 NOEL RD STE 1200 DALLAS, TX 75240

Re: Temporary Abandonment API 15-189-21628-00-00 BRECHEISEN 2-32 SE/4 Sec.32-34S-38W Stevens County, Kansas

## Dear Katherine McClurkan:

"Your temporary abandonment (TA) application for the well listed above has been approved. In accordance with K.A.R. 82-3-111 the TA status of this well will expire 09/29/2016.

- \* If you return this well to service or plug it, please notify the District Office