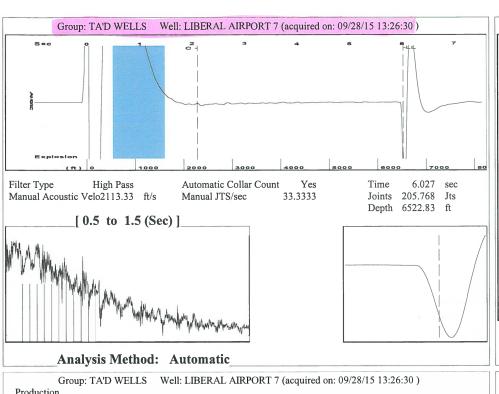

September 29, 2015

Katherine McClurkan Merit Energy Company, LLC 13727 NOEL RD STE 1200 DALLAS, TX 75240

Re: Temporary Abandonment API 15-175-20717-00-00 LIBERAL AIRPORT 7 NW/4 Sec.01-35S-34W Seward County, Kansas