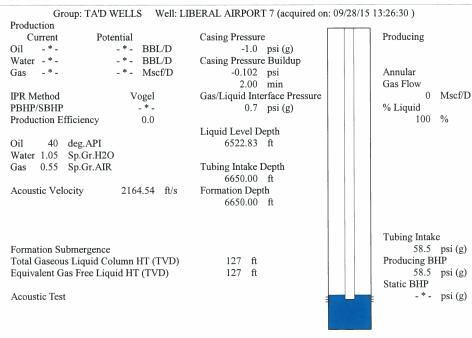

September 29, 2015

Katherine McClurkan Merit Energy Company, LLC 13727 NOEL RD STE 1200 DALLAS, TX 75240

Re: Temporary Abandonment API 15-175-20717-00-00 LIBERAL AIRPORT 7 NW/4 Sec.01-35S-34W Seward County, Kansas