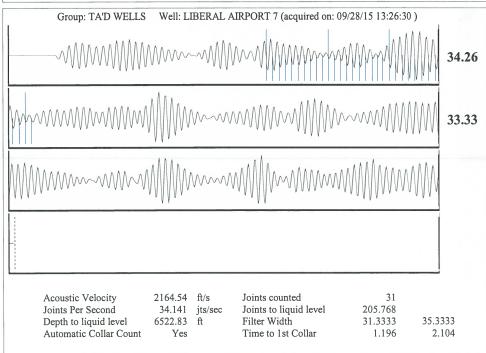

September 29, 2015

Katherine McClurkan Merit Energy Company, LLC 13727 NOEL RD STE 1200 DALLAS, TX 75240

Re: Temporary Abandonment API 15-175-20717-00-00 LIBERAL AIRPORT 7 NW/4 Sec.01-35S-34W Seward County, Kansas