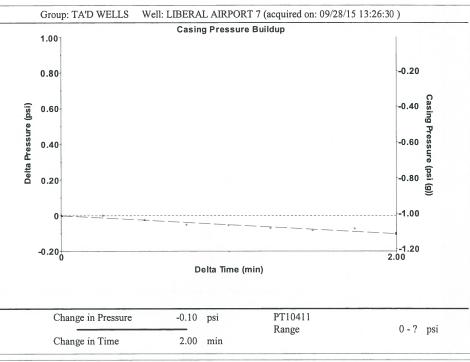

September 29, 2015

Katherine McClurkan Merit Energy Company, LLC 13727 NOEL RD STE 1200 DALLAS, TX 75240

Re: Temporary Abandonment API 15-175-20717-00-00 LIBERAL AIRPORT 7 NW/4 Sec.01-35S-34W Seward County, Kansas