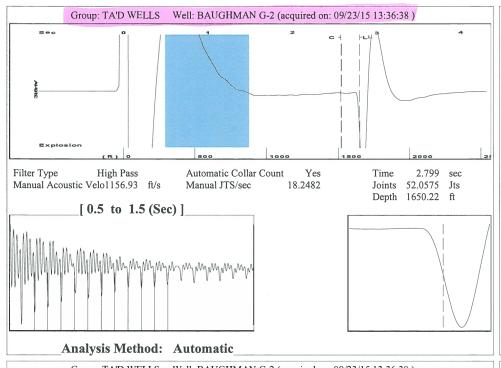

100   100   100   100   100   100   100   100   100   100   100   100   100   100   100   100   100   100   100   100   100   100   100   100   100   100   100   100   100   100   100   100   100   100   100   100   100   100   100   100   100   100   100   100   100   100   100   100   100   100   100   100   100   100   100   100   100   100   100   100   1   | KCC District Office #2 / UPGS - 3450 N. Rock Road, Building 600, Suite 601, Wichita, KS 67226 | Phone 316.630.4000 |  |
| The control of the co | KCC District Office #3 - 1500 SW Seventh Steet, Chanute, KS 66720                             | Phone 620.432.2300 |  |
| dies trees trees that the large trees tree | KCC District Office #4 - 2301 E. 13th Street, Hays, KS 67601-2651                             | Phone 785.625.0550 |  |

































Conservation Division District Office No. 1 210 E. Frontview, Suite A Dodge City, KS 67801



Phone: 620-225-8888 Fax: 620-225-8885 http://kcc.ks.gov/

Sam Brownback, Governor

Shari Feist Albrecht, Chair Jay Scott Emler, Commissioner Pat Apple, Commissioner

September 29, 2015

Katherine McClurkan Merit Energy Company, LLC 13727 NOEL RD STE 1200 DALLAS, TX 75240

Re: Temporary Abandonment API 15-129-20307-00-00 WILBURTON MORROW SAND UNIT 1104 NW/4 Sec.33-34S-41W Morton County, Kansas

## Dear Katherine McClurkan:

"Your temporary abandonment (TA) application for the well listed above has been approved. In accordance with K.A.R. 82-3-111 the TA status of this well will expire 09/29/2016.

- \* If you return this well to service or plug it, please notify the