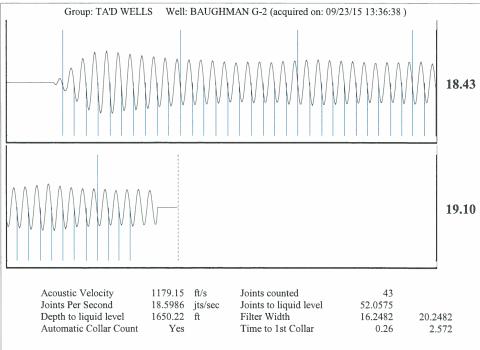

100   100   100   100   100   100   100   100   100   100   100   100   100   100   100   100   100   100   100   100   100   100   100   100   100   100   100   100   100   100   100   100   100   100   100   100   100   100   100   100   100   100   100   100   100   100   100   100   100   100   100   100   100   100   100   100   100   100   100   1   | KCC District Office #2 / UPGS - 3450 N. Rock Road, Building 600, Suite 601, Wichita, KS 67226 | Phone 316.630.4000 |  |
| The control of the co | KCC District Office #3 - 1500 SW Seventh Steet, Chanute, KS 66720                             | Phone 620.432.2300 |  |
| dies trees trees that the large trees tree | KCC District Office #4 - 2301 E. 13th Street, Hays, KS 67601-2651                             | Phone 785.625.0550 |  |

































Conservation Division District Office No. 1 210 E. Frontview, Suite A Dodge City, KS 67801



Phone: 620-225-8888 Fax: 620-225-8885 http://kcc.ks.gov/

Sam Brownback, Governor

Shari Feist Albrecht, Chair Jay Scott Emler, Commissioner Pat Apple, Commissioner

September 29, 2015

Katherine McClurkan Merit Energy Company, LLC 13727 NOEL RD STE 1200 DALLAS, TX 75240

Re: Temporary Abandonment API 15-129-20307-00-00 WILBURTON MORROW SAND UNIT 1104 NW/4 Sec.33-34S-41W Morton County, Kansas

## Dear Katherine McClurkan:

"Your temporary abandonment (TA) application for the well listed above has been approved. In accordance with K.A.R. 82-3-111 the TA status of this well will expire 09/29/2016.

- \* If you return this well to service or plug it, please notify the Distri