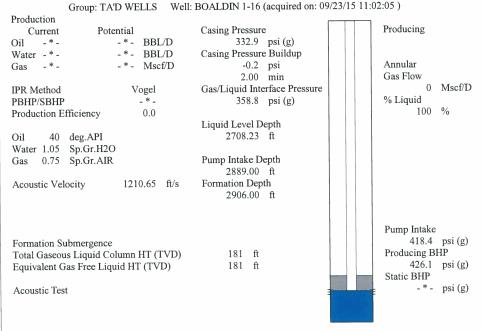

100   100   100   100   100   100   100   100   100   100   100   100   100   100   100   100   100   100   100   100   100   100   100   100   100   100   100   100   100   100   100   100   100   100   100   100   100   100   100   100   100   100   100   100   100   100   100   100   100   100   100   100   100   100   100   100   100   100   1   | KCC District Office #2 / UPGS - 3450 N. Rock Road, Building 600, Suite 601, Wichita, KS 67226 | Phone 316.630.4000 |  |
| The control of the co | KCC District Office #3 - 1500 SW Seventh Steet, Chanute, KS 66720                             | Phone 620.432.2300 |  |
| dies trees trees that the large trees tree | KCC District Office #4 - 2301 E. 13th Street, Hays, KS 67601-2651                             | Phone 785.625.0550 |  |

































Conservation Division District Office No. 1 210 E. Frontview, Suite A Dodge City, KS 67801



Phone: 620-225-8888 Fax: 620-225-8885 http://kcc.ks.gov/

Sam Brownback, Governor

Shari Feist Albrecht, Chair Jay Scott Emler, Commissioner Pat Apple, Commissioner

September 29, 2015

Katherine McClurkan Merit Energy Company, LLC 13727 NOEL RD STE 1200 DALLAS, TX 75240

Re: Temporary Abandonment API 15-129-20307-00-00 WILBURTON MORROW SAND UNIT 1104 NW/4 Sec.33-34S-41W Morton County, Kansas

## Dear Katherine McClurkan:

"Your temporary abandonment (TA) application for the well listed above has been approved. In accordance with K.A.R. 82-3-111 the TA status of this well will expire 09/29/2016.

- \* If you return this well to service or plug it, please notify the District Off