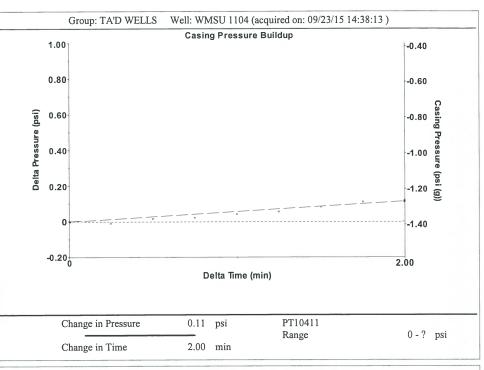

September 29, 2015

Katherine McClurkan Merit Energy Company, LLC 13727 NOEL RD STE 1200 DALLAS, TX 75240

Re: Temporary Abandonment API 15-129-20307-00-00 WILBURTON MORROW SAND UNIT 1104 NW/4 Sec.33-34S-41W Morton County, Kansas