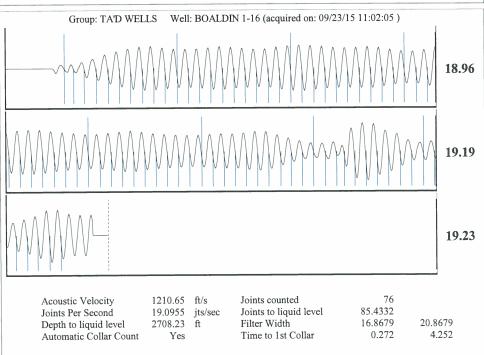

0   100   100   100   100   100   100   100   100   100   100   100   100   100   100   100   100   100   100   100   100   100   100   100   100   100   100   100   100   100   100   100   100   100   100   100   100   100   100   100   100   100   100   100   100   100   100   100   100   100   100   100   100   100   100   100   100   100   1   | KCC District Office #2 / UPGS - 3450 N. Rock Road, Building 600, Suite 601, Wichita, KS 67226 | Phone 316.630.4000 |  |
| The control of the co | KCC District Office #3 - 1500 SW Seventh Steet, Chanute, KS 66720                             | Phone 620.432.2300 |  |
| dies trees trees that the large trees tree | KCC District Office #4 - 2301 E. 13th Street, Hays, KS 67601-2651                             | Phone 785.625.0550 |  |

































Conservation Division District Office No. 1 210 E. Frontview, Suite A Dodge City, KS 67801



Phone: 620-225-8888 Fax: 620-225-8885 http://kcc.ks.gov/

Sam Brownback, Governor

Shari Feist Albrecht, Chair Jay Scott Emler, Commissioner Pat Apple, Commissioner

September 29, 2015

Katherine McClurkan Merit Energy Company, LLC 13727 NOEL RD STE 1200 DALLAS, TX 75240

Re: Temporary Abandonment API 15-129-20307-00-00 WILBURTON MORROW SAND UNIT 1104 NW/4 Sec.33-34S-41W Morton County, Kansas

## Dear Katherine McClurkan:

"Your temporary abandonment (TA) application for the well listed above has been approved. In accordance with K.A.R. 82-3-111 the TA status of this well will expire 09/29/2016.

- \* If you return this well to service or plug it, please notify the District Offic