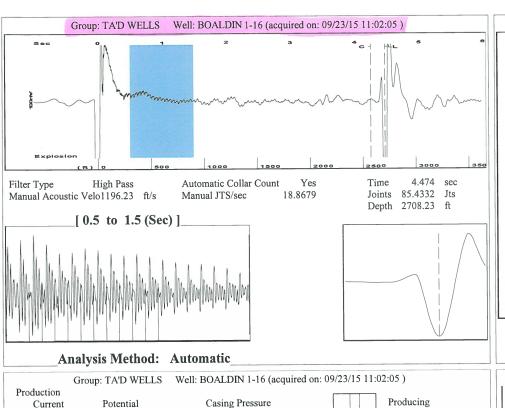

0   100   100   100   100   100   100   100   100   100   100   100   100   100   100   100   100   100   100   100   100   100   100   100   100   100   100   100   100   100   100   100   100   100   100   100   100   100   100   100   100   100   100   100   100   100   100   100   100   100   100   100   100   100   100   100   100   100   100   1   | KCC District Office #2 / UPGS - 3450 N. Rock Road, Building 600, Suite 601, Wichita, KS 67226 | Phone 316.630.4000 |  |
| The control of the co | KCC District Office #3 - 1500 SW Seventh Steet, Chanute, KS 66720                             | Phone 620.432.2300 |  |
| dies trees trees that the large trees tree | KCC District Office #4 - 2301 E. 13th Street, Hays, KS 67601-2651                             | Phone 785.625.0550 |  |

































Conservation Division District Office No. 1 210 E. Frontview, Suite A Dodge City, KS 67801



Phone: 620-225-8888 Fax: 620-225-8885 http://kcc.ks.gov/

Sam Brownback, Governor

Shari Feist Albrecht, Chair Jay Scott Emler, Commissioner Pat Apple, Commissioner

September 29, 2015

Katherine McClurkan Merit Energy Company, LLC 13727 NOEL RD STE 1200 DALLAS, TX 75240

Re: Temporary Abandonment API 15-129-20307-00-00 WILBURTON MORROW SAND UNIT 1104 NW/4 Sec.33-34S-41W Morton County, Kansas

## Dear Katherine McClurkan:

"Your temporary abandonment (TA) application for the well listed above has been approved. In accordance with K.A.R. 82-3-111 the TA status of this well will expire 09/29/2016.

- \* If you return this well to service or plug it, please notify the District