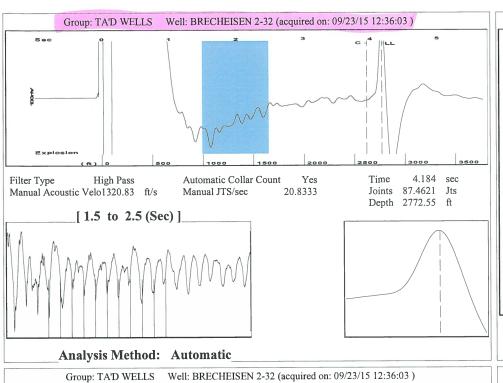

September 29, 2015

Katherine McClurkan Merit Energy Company, LLC 13727 NOEL RD STE 1200 DALLAS, TX 75240

Re: Temporary Abandonment API 15-129-20307-00-00 WILBURTON MORROW SAND UNIT 1104 NW/4 Sec.33-34S-41W Morton County, Kansas