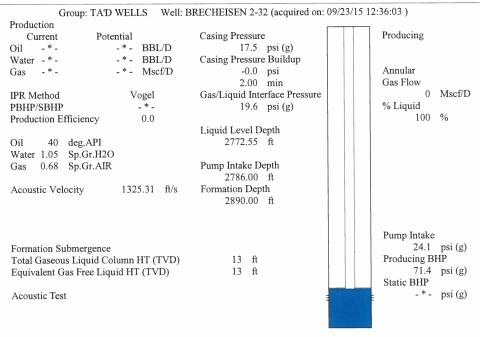

September 29, 2015

Katherine McClurkan Merit Energy Company, LLC 13727 NOEL RD STE 1200 DALLAS, TX 75240

Re: Temporary Abandonment API 15-129-20307-00-00 WILBURTON MORROW SAND UNIT 1104 NW/4 Sec.33-34S-41W Morton County, Kansas