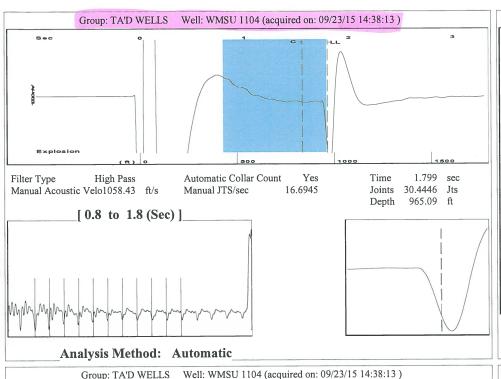

September 29, 2015

Katherine McClurkan Merit Energy Company, LLC 13727 NOEL RD STE 1200 DALLAS, TX 75240

Re: Temporary Abandonment API 15-129-20307-00-00 WILBURTON MORROW SAND UNIT 1104 NW/4 Sec.33-34S-41W Morton County, Kansas