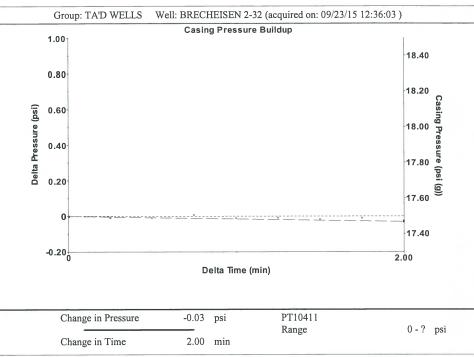

September 29, 2015

Katherine McClurkan Merit Energy Company, LLC 13727 NOEL RD STE 1200 DALLAS, TX 75240

Re: Temporary Abandonment API 15-129-20307-00-00 WILBURTON MORROW SAND UNIT 1104 NW/4 Sec.33-34S-41W Morton County, Kansas