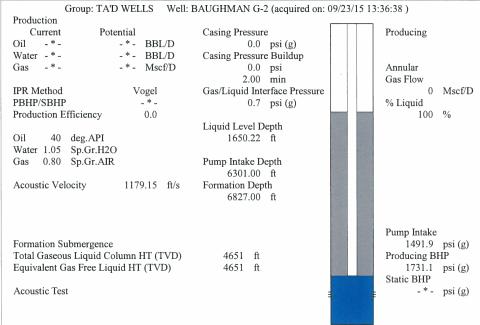

100   100   100   100   100   100   100   100   100   100   100   100   100   100   100   100   100   100   100   100   100   100   100   100   100   100   100   100   100   100   100   100   100   100   100   100   100   100   100   100   100   100   100   100   100   100   100   100   100   100   100   100   100   100   100   100   100   100   100   1   | KCC District Office #2 / UPGS - 3450 N. Rock Road, Building 600, Suite 601, Wichita, KS 67226 | Phone 316.630.4000 |  |
| The control of the co | KCC District Office #3 - 1500 SW Seventh Steet, Chanute, KS 66720                             | Phone 620.432.2300 |  |
| dies trees trees that the large trees tree | KCC District Office #4 - 2301 E. 13th Street, Hays, KS 67601-2651                             | Phone 785.625.0550 |  |

































Conservation Division District Office No. 1 210 E. Frontview, Suite A Dodge City, KS 67801



Phone: 620-225-8888 Fax: 620-225-8885 http://kcc.ks.gov/

Sam Brownback, Governor

Shari Feist Albrecht, Chair Jay Scott Emler, Commissioner Pat Apple, Commissioner

September 29, 2015

Katherine McClurkan Merit Energy Company, LLC 13727 NOEL RD STE 1200 DALLAS, TX 75240

Re: Temporary Abandonment API 15-129-20307-00-00 WILBURTON MORROW SAND UNIT 1104 NW/4 Sec.33-34S-41W Morton County, Kansas

## Dear Katherine McClurkan:

"Your temporary abandonment (TA) application for the well listed above has been approved. In accordance with K.A.R. 82-3-111 the TA status of this well will expire 09/29/2016.

- \* If you return this well to service or plug it, please notify the Dist