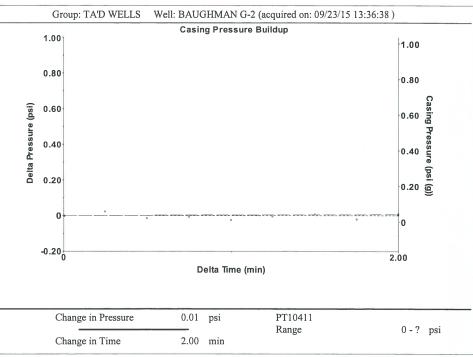

0   100   100   100   100   100   100   100   100   100   100   100   100   100   100   100   100   100   100   100   100   100   100   100   100   100   100   100   100   100   100   100   100   100   100   100   100   100   100   100   100   100   100   100   100   100   100   100   100   100   100   100   100   100   100   100   100   100   100   100   1   | KCC District Office #2 / UPGS - 3450 N. Rock Road, Building 600, Suite 601, Wichita, KS 67226 | Phone 316.630.4000 |  |
| The control of the co | KCC District Office #3 - 1500 SW Seventh Steet, Chanute, KS 66720                             | Phone 620.432.2300 |  |
| dies trees trees that the large trees tree | KCC District Office #4 - 2301 E. 13th Street, Hays, KS 67601-2651                             | Phone 785.625.0550 |  |

































Conservation Division District Office No. 1 210 E. Frontview, Suite A Dodge City, KS 67801



Phone: 620-225-8888 Fax: 620-225-8885 http://kcc.ks.gov/

Sam Brownback, Governor

Shari Feist Albrecht, Chair Jay Scott Emler, Commissioner Pat Apple, Commissioner

September 29, 2015

Katherine McClurkan Merit Energy Company, LLC 13727 NOEL RD STE 1200 DALLAS, TX 75240

Re: Temporary Abandonment API 15-129-20307-00-00 WILBURTON MORROW SAND UNIT 1104 NW/4 Sec.33-34S-41W Morton County, Kansas

## Dear Katherine McClurkan:

"Your temporary abandonment (TA) application for the well listed above has been approved. In accordance with K.A.R. 82-3-111 the TA status of this well will expire 09/29/2016.

- \* If you return this well to service or plug it, please notify the Di