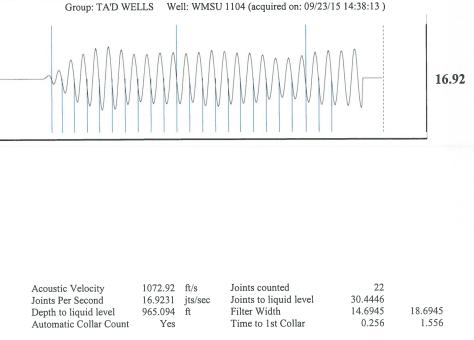

September 29, 2015

Katherine McClurkan Merit Energy Company, LLC 13727 NOEL RD STE 1200 DALLAS, TX 75240

Re: Temporary Abandonment API 15-129-20307-00-00 WILBURTON MORROW SAND UNIT 1104 NW/4 Sec.33-34S-41W Morton County, Kansas