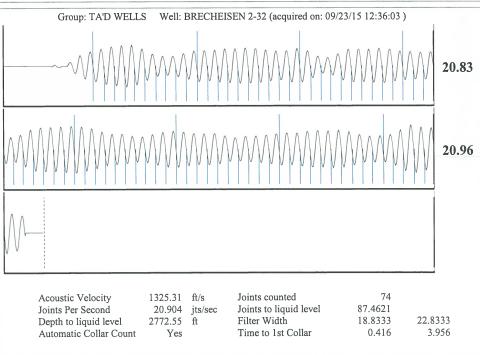

September 29, 2015

Katherine McClurkan Merit Energy Company, LLC 13727 NOEL RD STE 1200 DALLAS, TX 75240

Re: Temporary Abandonment API 15-129-20307-00-00 WILBURTON MORROW SAND UNIT 1104 NW/4 Sec.33-34S-41W Morton County, Kansas