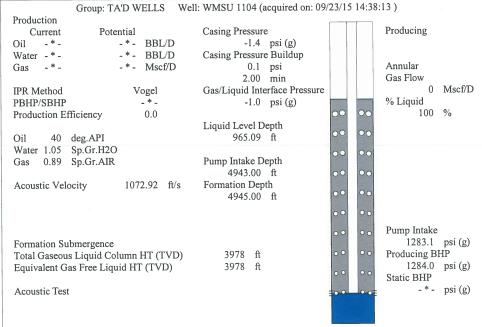

September 29, 2015

Katherine McClurkan Merit Energy Company, LLC 13727 NOEL RD STE 1200 DALLAS, TX 75240

Re: Temporary Abandonment API 15-129-20307-00-00 WILBURTON MORROW SAND UNIT 1104 NW/4 Sec.33-34S-41W Morton County, Kansas