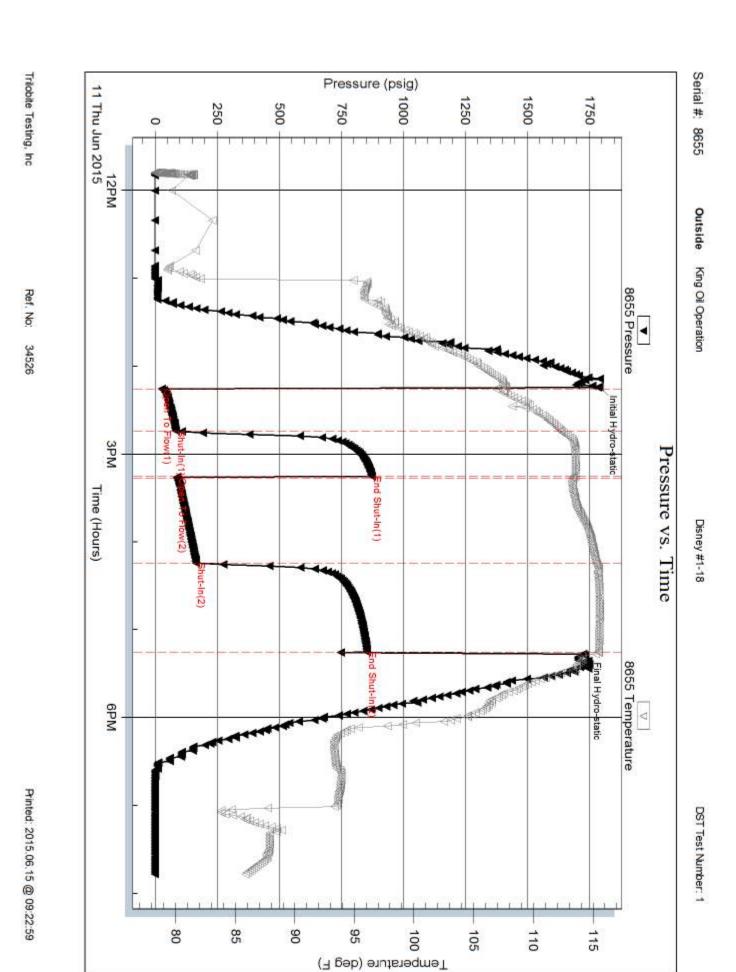

Serial #: 8655 Press@RunDepth: Outside

164.80 psig @

3522.00 ft (KB)

Capacity: Last Calib.: 8000.00 psig

Start Date: Start Time: 2015.06.11

End Date: 2015.06.11 19:47:03

Time On Btm:

2015.06.11 2015.06.11 @ 14:14:03

11:48:04 End Time:

Time Off Btm:

2015.06.11 @ 17:16:33

TEST COMMENT: 30- IF- BOB 19 mins

30- ISI- Surface blow

60- FF- Slowly built to 2" in 14 mins and maintained blow throughout

60- FSI- Surface blow

| PRESSURE SU | JMMARY |
|-------------|--------|
|-------------|--------|

| Time   | Pressure | Temp    | Annotation           |
|--------|----------|---------|----------------------|
| (Min.) | (psig)   | (deg F) |                      |
| 0      | 1790.16  | 107.64  | Initial Hydro-static |
| 2      | 26.87    | 106.86  | Open To Flow (1)     |
| 30     | 83.10    | 112.28  | Shut-In(1)           |
| 61     | 871.63   | 113.51  | End Shut-In(1)       |
| 62     | 87.81    | 113.33  | Open To Flow (2)     |
| 121    | 164.80   | 115.26  | Shut-In(2)           |
| 181    | 852.80   | 115.49  | End Shut-In(2)       |
| 183    | 1725.47  | 115.21  | Final Hydro-static   |
|        |          |         |                      |
|        |          |         |                      |
|        |          |         |                      |
|        |          |         |                      |