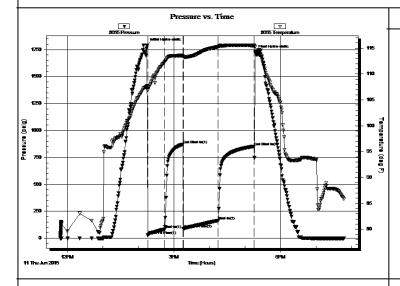

Serial #: 8655 Press@RunDepth: Outside

164.80 psig @

3522.00 ft (KB)

Capacity: Last Calib.: 8000.00 psig

Start Date: Start Time: 2015.06.11

End Date: 2015.06.11 19:47:03

Time On Btm:

2015.06.11 2015.06.11 @ 14:14:03

11:48:04 End Time:

Time Off Btm:

2015.06.11 @ 17:16:33

TEST COMMENT: 30- IF- BOB 19 mins

30- ISI- Surface blow

60- FF- Slowly built to 2" in 14 mins and maintained blow throughout

60- FSI- Surface blow

| PRESSURE SU | JMMARY |
|-------------|--------|
|-------------|--------|

| Time   | Pressure | Temp    | Annotation           |
|--------|----------|---------|----------------------|
| (Min.) | (psig)   | (deg F) |                      |
| 0      | 1790.16  | 107.64  | Initial Hydro-static |
| 2      | 26.87    | 106.86  | Open To Flow (1)     |
| 30     | 83.10    | 112.28  | Shut-In(1)           |
| 61     | 871.63   | 113.51  | End Shut-In(1)       |
| 62     | 87.81    | 113.33  | Open To Flow (2)     |
| 121    | 164.80   | 115.26  | Shut-In(2)           |
| 181    | 852.80   | 115.49  | End Shut-In(2)       |
| 183    | 1725.47  | 115.21  | Final Hydro-static   |
|        |          |         |                      |
|        |          |         |                      |
|        |          |         |                      |
|        |          |         |                      |