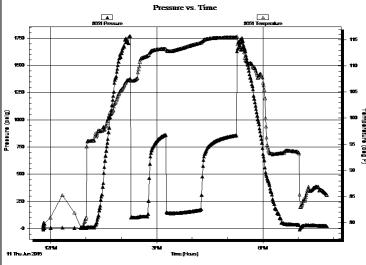

 Total Depth:
 3621.00 ft (KB) (TVD)

2081.00 ft (KB) 2074.00 ft (CF)

Hole Diameter: 7.88 inches Hole Condition: Fair

Inside

KB to GR/CF: 7.00 ft

Brannan Lonsdale

Serial #: 8651

 Press@RunDepth:
 psig
 @
 3522.00 ft (KB)
 Capacity:
 8000.00 psig

Start Date: 2015.06.11 End Date: 2015.06.11 Last Calib.: 2015.06.11

Start Time: 11:47:50 End Time: 19:48:19 Time On Btm:

Time Off Btm:

Tester:

TEST COMMENT: 30- IF- BOB 19 mins

30- ISI- Surface blow

60- FF- Slowly built to 2" in 14 mins and maintained blow throughout

60- FSI- Surface blow

| PI | RESSU | RE SU | JMMA | NRY |
|----|-------|-------|------|-----|
|    |       | 1     |      |     |

| 1                   | Time   | Pressure | Temp    | Annotation |
|---------------------|--------|----------|---------|------------|
|                     | (Min.) | (psig)   | (deg F) |            |
|                     |        |          |         |            |
|                     |        |          |         |            |
|                     |        |          |         |            |
|                     |        |          |         |            |
| Temperatura (dec F) |        |          |         |            |
|                     |        |          |         |            |
| (1                  |        |          |         |            |
| 9                   |        |          |         |            |
|                     |        |          |         |            |
|                     |        |          |         |            |
|                     |        |          |         |            |
|                     |        |          |         |            |
|                     |        |          |         |            |
|                     |        |          |         |            |