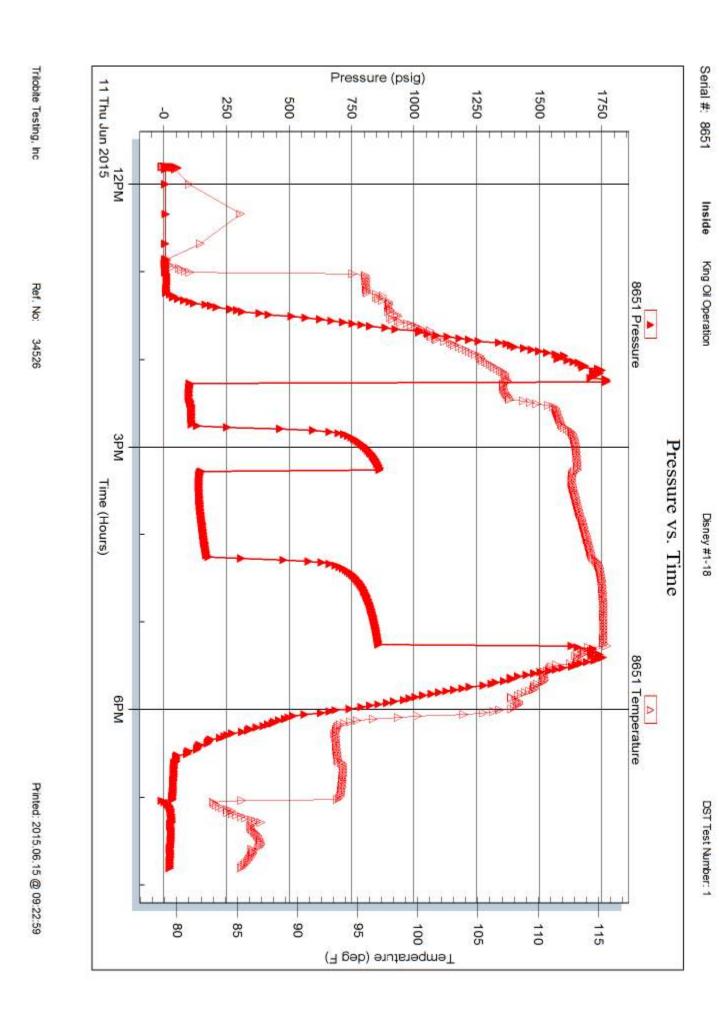

 Total Depth:
 3621.00 ft (KB) (TVD)

2081.00 ft (KB) 2074.00 ft (CF)

Hole Diameter: 7.88 inches Hole Condition: Fair

Inside

KB to GR/CF: 7.00 ft

Brannan Lonsdale

Serial #: 8651

 Press@RunDepth:
 psig
 @
 3522.00 ft (KB)
 Capacity:
 8000.00 psig

Start Date: 2015.06.11 End Date: 2015.06.11 Last Calib.: 2015.06.11

Start Time: 11:47:50 End Time: 19:48:19 Time On Btm:

Time Off Btm:

Tester:

TEST COMMENT: 30- IF- BOB 19 mins

30- ISI- Surface blow

60- FF- Slowly built to 2" in 14 mins and maintained blow throughout

60- FSI- Surface blow

| PI | RESSU | RE SU | JMMA | NRY |
|----|-------|-------|------|-----|
|    |       | 1     |      |     |

| 1                   | Time   | Pressure | Temp    | Annotation |
|---------------------|--------|----------|---------|------------|
|                     | (Min.) | (psig)   | (deg F) |            |
|                     |        |          |         |            |
|                     |        |          |         |            |
|                     |        |          |         |            |
|                     |        |          |         |            |
| Temperatura (dec F) |        |          |         |            |
|                     |        |          |         |            |
| (1                  |        |          |         |            |
| 9                   |        |          |         |            |
|                     |        |          |         |            |
|                     |        |          |         |            |
|                     |        |          |         |            |
|                     |        |          |         |            |
|                     |        |          |         |            |
|                     |        |          |         |            |