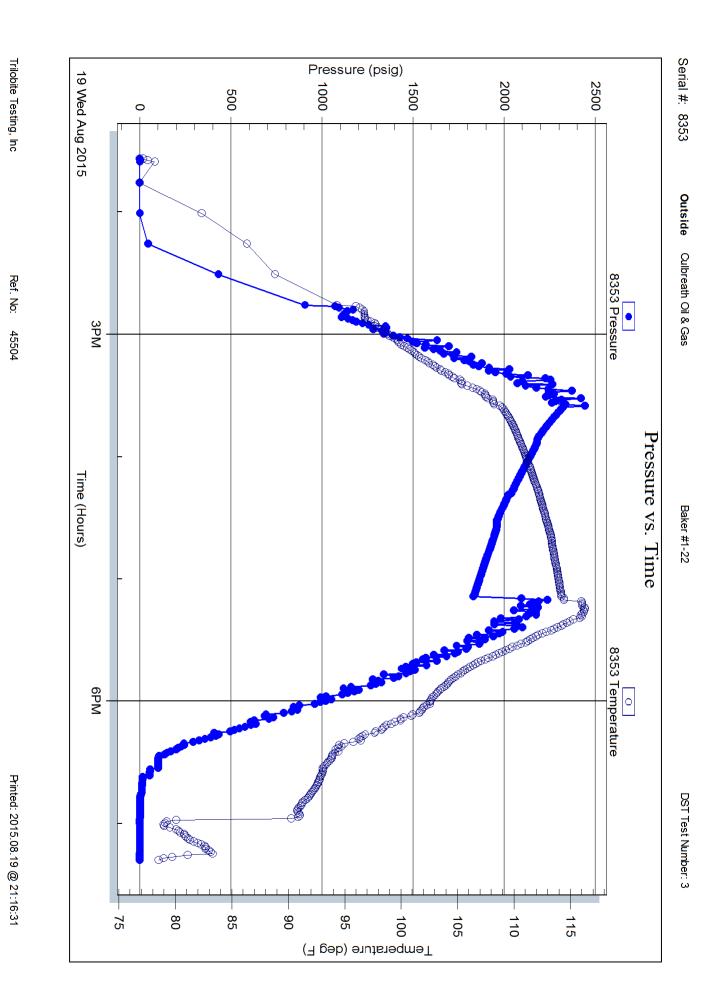

# **GENERAL INFORMATION:**

Formation: Altamont

Deviated: No Whipstock: 0.00 ft (KB) Test Type: Conventional Bottom Hole (Initial)

Time Tool Opened: 07:23:45 Time Test Ended: 10:55:30

Interval:

4300.00 ft (KB) To 4336.00 ft (KB) (TVD) Reference Elevations: 3002.00 ft (KB)

Total Depth: 4336.00 ft (KB) (TVD)

Hole Diameter: 7.88 inches Hole Condition: Fair KB to GR/CF: 5.00 ft

DIE Diameter: 7.88 Incheshole Condition: Fair KB to GR/CF: 5.00

Serial #: 8844 Inside

Press@RunDepth: 48.88 psig @ 4305.00 ft (KB) Capacity: 8000.00 psig

 Start Date:
 2015.08.17
 End Date:
 2015.08.17
 Last Calib.:
 2015.08.17

 Start Time:
 05:30:45
 End Time:
 12:35:30
 Time On Btm:
 2015.08.17 @ 07:23:15

 Time Off Btm:
 2015.08.17 @ 08:56:30

TEST COMMENT: 1/8"in blow at open , died in 12 min.

No return

Weak surface blow, died in 3 min.

No return

|   | PRESSURE SUMMARY |          |         |                      |  |  |  |  |  |
|---|------------------|----------|---------|----------------------|--|--|--|--|--|
| Ī | Time             | Pressure | Temp    | Annotation           |  |  |  |  |  |
|   | (Min.)           | (psig)   | (deg F) |                      |  |  |  |  |  |
|   | 0                | 2169.37  | 102.85  | Initial Hydro-static |  |  |  |  |  |
|   | 1                | 39.59    | 102.38  | Open To Flow (1)     |  |  |  |  |  |
|   | 16               | 47.68    | 102.45  | Shut-In(1)           |  |  |  |  |  |
|   | 46               | 58.42    | 103.06  | End Shut-In(1)       |  |  |  |  |  |
|   | 46               | 49.96    | 103.05  | Open To Flow (2)     |  |  |  |  |  |
|   | 60               | 48.88    | 103.36  | Shut-In(2)           |  |  |  |  |  |
| , | 93               | 51.15    | 104.17  | End Shut-In(2)       |  |  |  |  |  |
| 9 | 94               | 2071.59  | 105.01  | Final Hydro-static   |  |  |  |  |  |
|   |                  |          |         |                      |  |  |  |  |  |
|   |                  |          |         |                      |  |  |  |  |  |
|   |                  |          |         |                      |  |  |  |  |  |
|   |                  |          |         |                      |  |  |  |  |  |
|   |                  |          |         |                      |  |  |  |  |  |
|   |                  |          |         |                      |  |  |  |  |  |