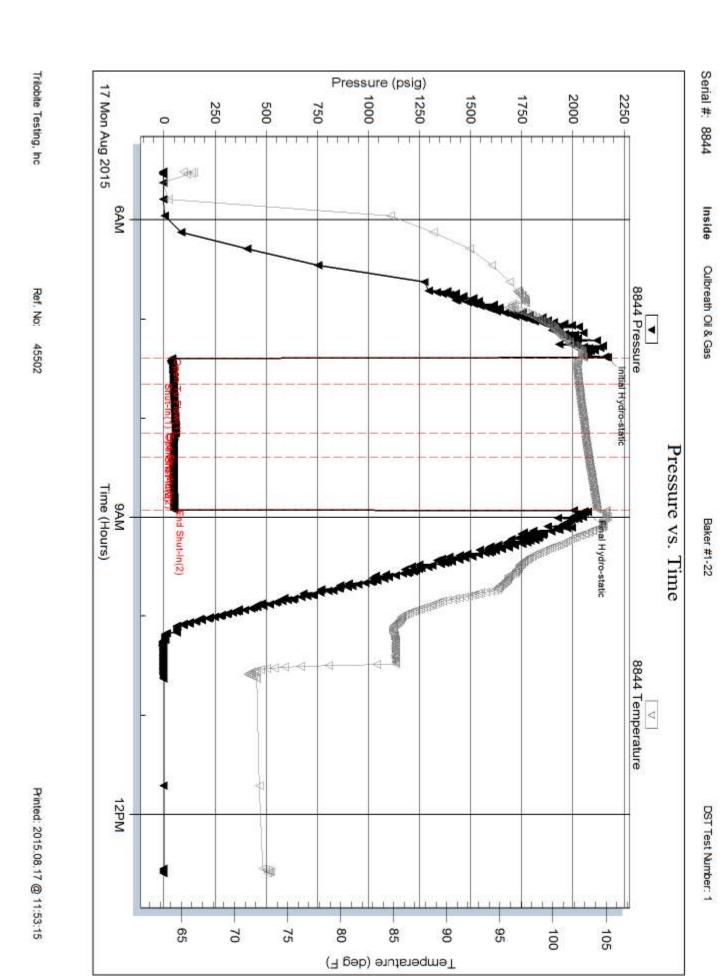

# **GENERAL INFORMATION:**

Formation: Altamont

Deviated: No Whipstock: 0.00 ft (KB) Test Type: Conventional Bottom Hole (Initial)

Time Tool Opened: 07:23:45 Time Test Ended: 10:55:30

Interval:

4300.00 ft (KB) To 4336.00 ft (KB) (TVD) Reference Elevations: 3002.00 ft (KB)

Total Depth: 4336.00 ft (KB) (TVD)

Hole Diameter: 7.88 inches Hole Condition: Fair KB to GR/CF: 5.00 ft

DIE Diameter: 7.88 Incheshole Condition: Fair KB to GR/CF: 5.00

Serial #: 8844 Inside

Press@RunDepth: 48.88 psig @ 4305.00 ft (KB) Capacity: 8000.00 psig

 Start Date:
 2015.08.17
 End Date:
 2015.08.17
 Last Calib.:
 2015.08.17

 Start Time:
 05:30:45
 End Time:
 12:35:30
 Time On Btm:
 2015.08.17 @ 07:23:15

 Time Off Btm:
 2015.08.17 @ 08:56:30

TEST COMMENT: 1/8"in blow at open , died in 12 min.

No return

Weak surface blow, died in 3 min.

No return

|   | PRESSURE SUMMARY |          |         |                      |  |  |  |  |  |
|---|------------------|----------|---------|----------------------|--|--|--|--|--|
| Ī | Time             | Pressure | Temp    | Annotation           |  |  |  |  |  |
|   | (Min.)           | (psig)   | (deg F) |                      |  |  |  |  |  |
|   | 0                | 2169.37  | 102.85  | Initial Hydro-static |  |  |  |  |  |
|   | 1                | 39.59    | 102.38  | Open To Flow (1)     |  |  |  |  |  |
|   | 16               | 47.68    | 102.45  | Shut-In(1)           |  |  |  |  |  |
|   | 46               | 58.42    | 103.06  | End Shut-In(1)       |  |  |  |  |  |
|   | 46               | 49.96    | 103.05  | Open To Flow (2)     |  |  |  |  |  |
|   | 60               | 48.88    | 103.36  | Shut-In(2)           |  |  |  |  |  |
| , | 93               | 51.15    | 104.17  | End Shut-In(2)       |  |  |  |  |  |
| 9 | 94               | 2071.59  | 105.01  | Final Hydro-static   |  |  |  |  |  |
|   |                  |          |         |                      |  |  |  |  |  |
|   |                  |          |         |                      |  |  |  |  |  |
|   |                  |          |         |                      |  |  |  |  |  |
|   |                  |          |         |                      |  |  |  |  |  |
|   |                  |          |         |                      |  |  |  |  |  |
|   |                  |          |         |                      |  |  |  |  |  |