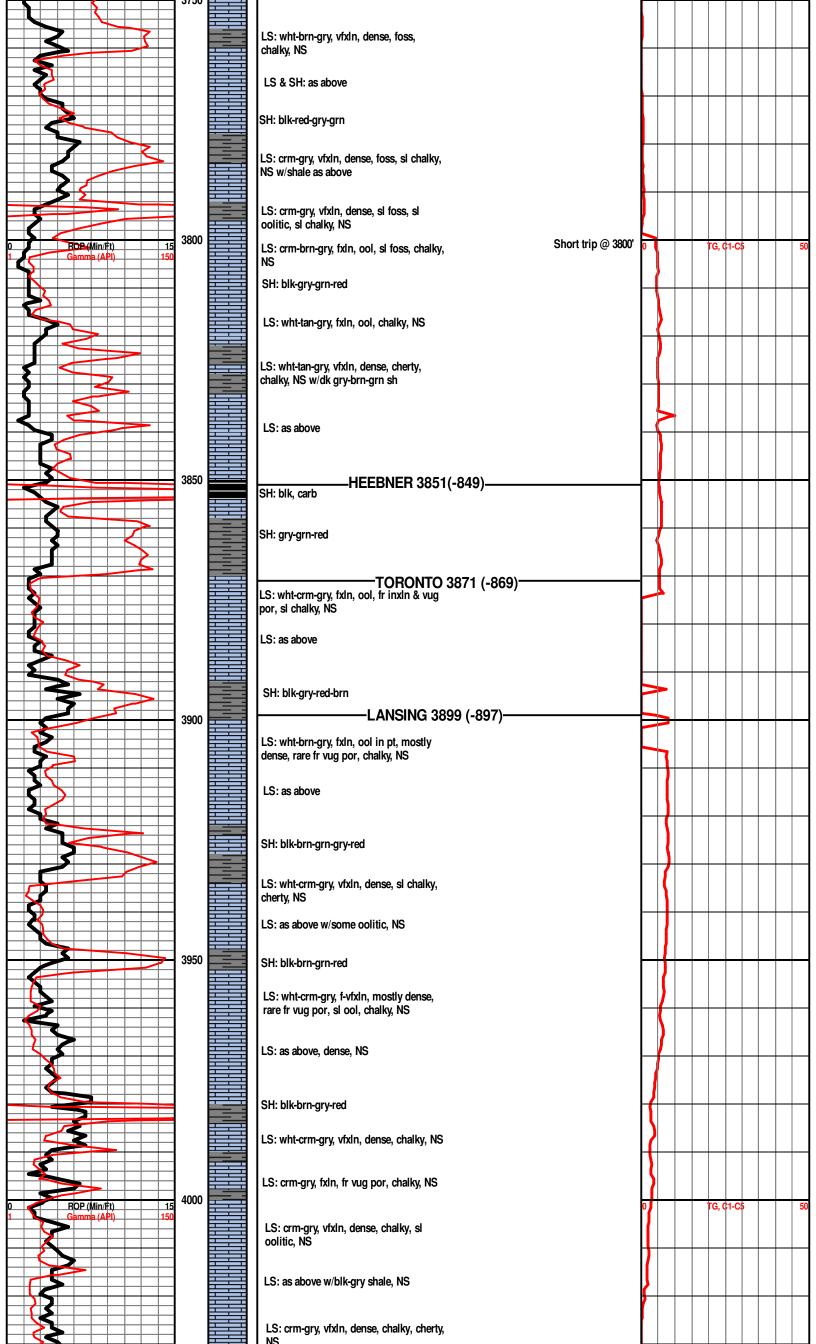

# Tops

| Name       | Тор  | Datum |
|------------|------|-------|
| Ahnydrite  | 2388 | +614  |
| Base Anhy  | 2408 | +594  |
| Topeka     | 3622 | -620  |
| Heebner    | 3852 | -850  |
| Toronto    | 3870 | -868  |
| Lansing    | 3900 | -898  |
| Muncie     | 4061 | -1059 |
| Stark      | 50   | -1148 |
| Hushp      | 4193 | -1191 |
| ВКС        | 4227 | -1225 |
| Marmaton   | 4174 | 1272  |
| Pawnee     | 4368 | -1366 |
| Fort Scott | 4422 | -1420 |
| Cherokee   | 4450 | -1448 |
| Miss       | 4609 | -1607 |

Anhydrite Top - 2388 (+614) Anhydrite Base - 2408 (+594) Topeka - 3622 (-620) Heebner - 3852 (-850) Toronto - 3870 (-868) Lansing - 3900 (-898)

Muncie Creek - 4061 (-1059)

Stark - 4150 (-1148)

Hushpuckney - 4193 (-1191)

Base KC - 4227 (-1225) Marmaton - 4274 (-1272)

Altamont - 4296 (-1294)

Pawnee - 4368 (-1366)

Myrick Station - 4410 (-1408)

Fort Scott - 4422 (-1420)

Cherokee - 4450 (-1448)

Johnson Zone - 4493 (-1491)

Morrow Shale - 4559 (-1557)