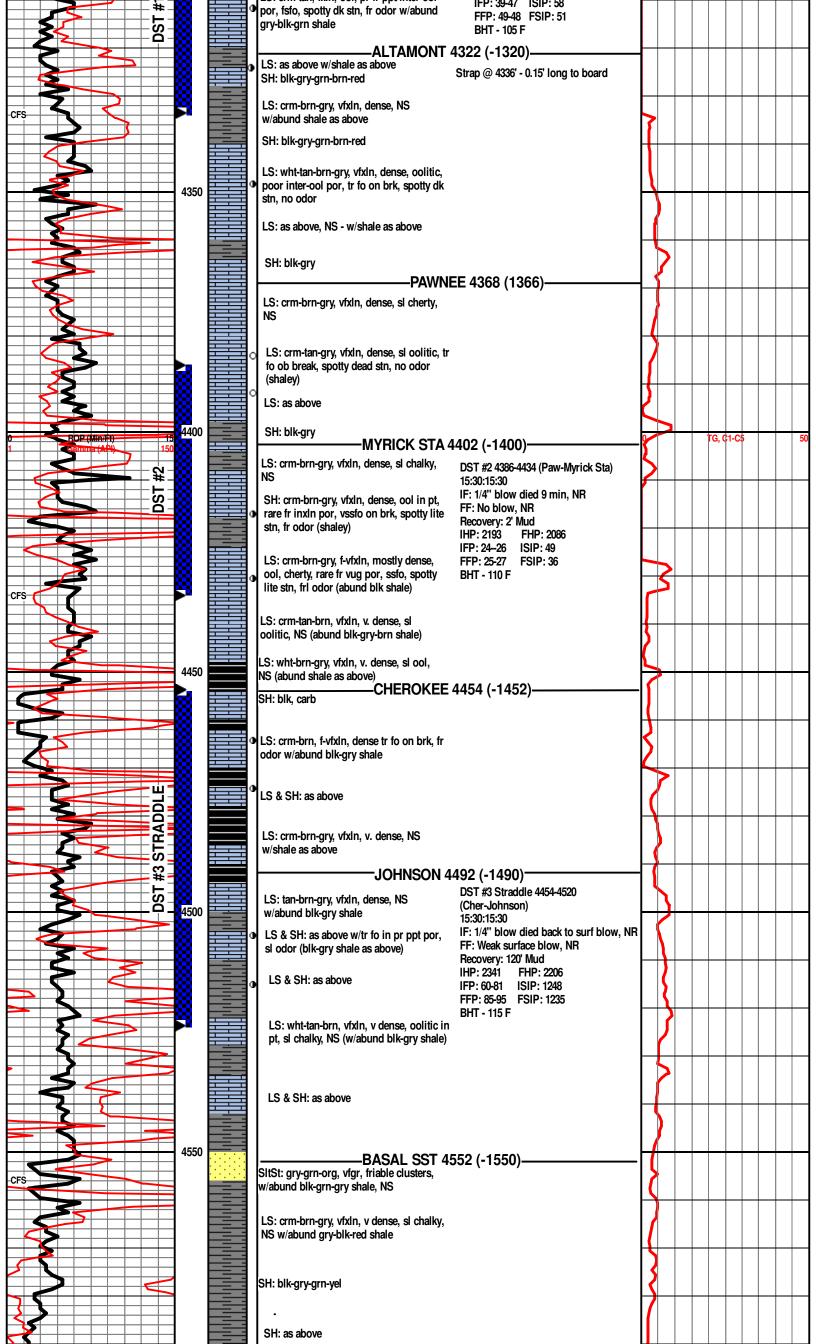

Base KC - 4227 (-1225) Marmaton - 4274 (-1272)

Altamont - 4296 (-1294)

Pawnee - 4368 (-1366)

Myrick Station - 4410 (-1408)

Fort Scott - 4422 (-1420)

Cherokee - 4450 (-1448)

Johnson Zone - 4493 (-1491)

Morrow Shale - 4559 (-1557)

# **DSTs**

Drillstem testing was performed by Shane McBride w/Trilobite Testing, Inc (Scott City shop):

**DST #1 4300-4336 (Altamont)** 

15:30:15:30

IF: Wk blow died in 12 min, NR FF: Wk blow died in 3 min, NR Recovery: 40' M w/oil spots IHP: 2169 FHP: 2071 IFP: 39-47 ISIP: 58

FFP: 49-48 FSIP: 51

**BHT - 105 F** 

**DST #2 4386-4434 (Paw-Myrick Sta)** 

15:30:15:30

IF: 1/4" blow died 9 min, NR

FF: No blow, NR Recovery: 2' Mud FHP: 2086 IHP: 2193 IFP: 24--26 **ISIP: 49** FFP: 25-27 **FSIP: 36** 

**BHT - 110 F** 

DST #3 Straddle 4454-4520 (Cher-Johnson)

15:30:15:30

IF: 1/4" blow died back to surf blow, NR

FF: Weak surface blow, NR

Recovery: 120' Mud IHP: 2341 FHP: 2206 IFP: 60-81 ISIP: 1248 FFP: 85-95 FSIP: 1235

BHT - 115 F