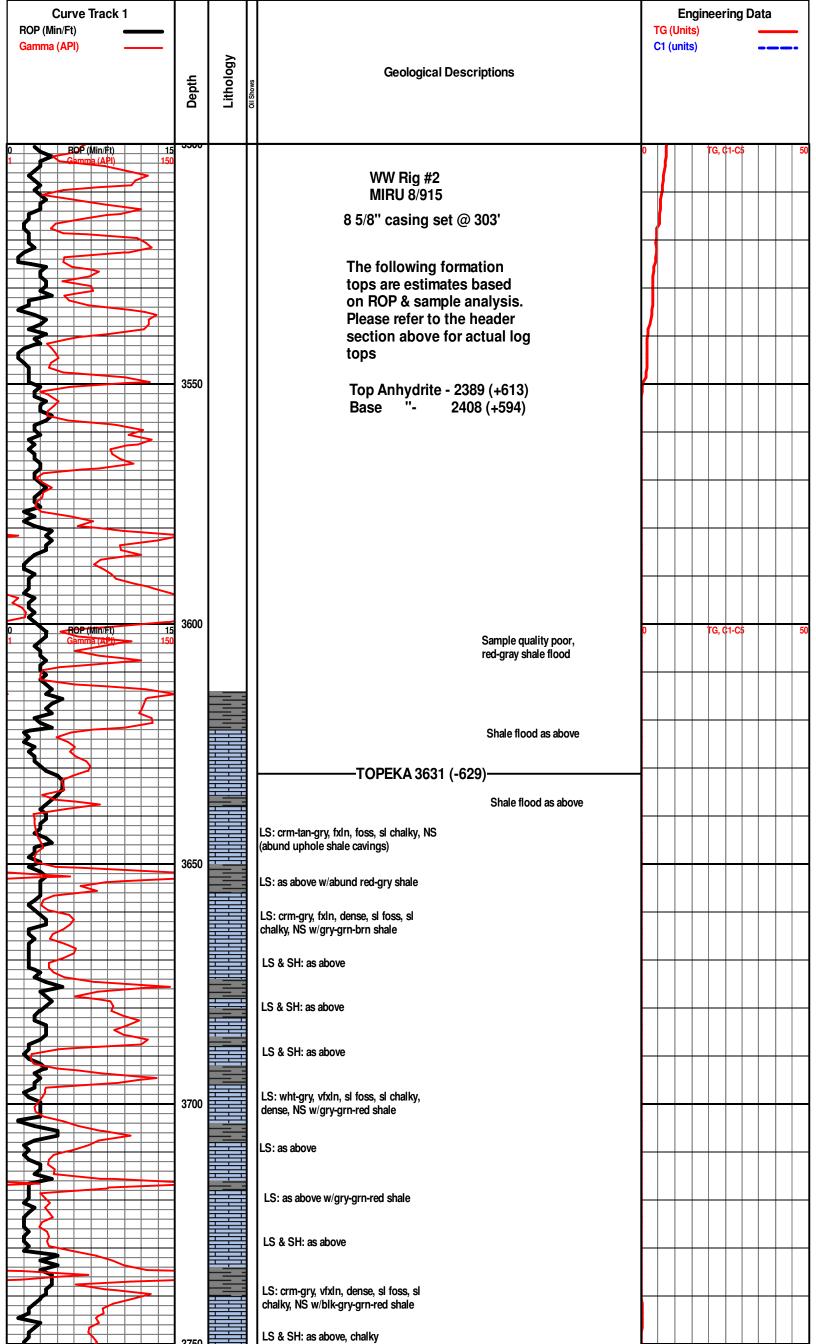

# Tops

| Name       | Тор  | Datum |
|------------|------|-------|
| Ahnydrite  | 2388 | +614  |
| Base Anhy  | 2408 | +594  |
| Topeka     | 3622 | -620  |
| Heebner    | 3852 | -850  |
| Toronto    | 3870 | -868  |
| Lansing    | 3900 | -898  |
| Muncie     | 4061 | -1059 |
| Stark      | 50   | -1148 |
| Hushp      | 4193 | -1191 |
| ВКС        | 4227 | -1225 |
| Marmaton   | 4174 | 1272  |
| Pawnee     | 4368 | -1366 |
| Fort Scott | 4422 | -1420 |
| Cherokee   | 4450 | -1448 |
| Miss       | 4609 | -1607 |

Anhydrite Top - 2388 (+614) Anhydrite Base - 2408 (+594) Topeka - 3622 (-620) Heebner - 3852 (-850) Toronto - 3870 (-868) Lansing - 3900 (-898)

Muncie Creek - 4061 (-1059)

Stark - 4150 (-1148)

Hushpuckney - 4193 (-1191)