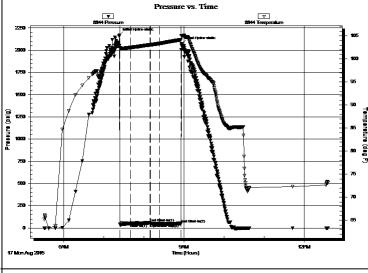

# **DSTs**

Drillstem testing was performed by Shane McBride w/Trilobite Testing, Inc (Scott City shop):

**DST #1 4300-4336 (Altamont)** 

15:30:15:30

IF: Wk blow died in 12 min, NR FF: Wk blow died in 3 min, NR Recovery: 40' M w/oil spots IHP: 2169 FHP: 2071 IFP: 39-47 ISIP: 58

FFP: 49-48 FSIP: 51

**BHT - 105 F** 

**DST #2 4386-4434 (Paw-Myrick Sta)** 

15:30:15:30

IF: 1/4" blow died 9 min, NR

FF: No blow, NR Recovery: 2' Mud FHP: 2086 IHP: 2193 IFP: 24--26 **ISIP: 49** FFP: 25-27 **FSIP: 36** 

No return

Weak surface blow, died in 3 min.

No return

|   | PRESSURE SUMMARY |          |         |                      |  |  |  |  |  |
|---|------------------|----------|---------|----------------------|--|--|--|--|--|
| Ī | Time             | Pressure | Temp    | Annotation           |  |  |  |  |  |
|   | (Min.)           | (psig)   | (deg F) |                      |  |  |  |  |  |
|   | 0                | 2169.37  | 102.85  | Initial Hydro-static |  |  |  |  |  |
|   | 1                | 39.59    | 102.38  | Open To Flow (1)     |  |  |  |  |  |
|   | 16               | 47.68    | 102.45  | Shut-In(1)           |  |  |  |  |  |
|   | 46               | 58.42    | 103.06  | End Shut-In(1)       |  |  |  |  |  |
|   | 46               | 49.96    | 103.05  | Open To Flow (2)     |  |  |  |  |  |
|   | 60               | 48.88    | 103.36  | Shut-In(2)           |  |  |  |  |  |
| , | 93               | 51.15    | 104.17  | End Shut-In(2)       |  |  |  |  |  |
| 9 | 94               | 2071.59  | 105.01  | Final Hydro-static   |  |  |  |  |  |
|   |                  |          |         |                      |  |  |  |  |  |
|   |                  |          |         |                      |  |  |  |  |  |
|   |                  |          |         |                      |  |  |  |  |  |
|   |                  |          |         |                      |  |  |  |  |  |
|   |                  |          |         |                      |  |  |  |  |  |
|   |                  |          |         |                      |  |  |  |  |  |