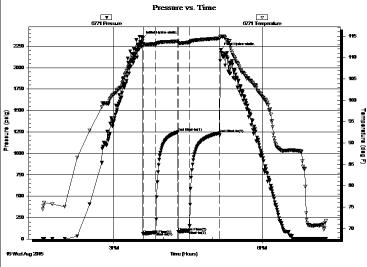

# **DSTs**

Drillstem testing was performed by Shane McBride w/Trilobite Testing, Inc (Scott City shop):

**DST #1 4300-4336 (Altamont)** 

15:30:15:30

IF: Wk blow died in 12 min, NR FF: Wk blow died in 3 min, NR Recovery: 40' M w/oil spots IHP: 2169 FHP: 2071 IFP: 39-47 ISIP: 58

FFP: 49-48 FSIP: 51

**BHT - 105 F** 

**DST #2 4386-4434 (Paw-Myrick Sta)** 

15:30:15:30

IF: 1/4" blow died 9 min, NR

FF: No blow, NR Recovery: 2' Mud FHP: 2086 IHP: 2193 IFP: 24--26 **ISIP: 49** FFP: 25-27 **FSIP: 36** 

**BHT - 110 F** 

DST #3 Straddle 4454-4520 (Cher-Johnson)

15:30:15:30

IF: 1/4" blow died back to surf blow, NR

FF: Weak surface blow, NR

Recovery: 120' Mud IHP: 2341 FHP: 2206 IFP: 60-81 ISIP: 1248 FFP: 85-95 FSIP: 1235

BHT - 115 F