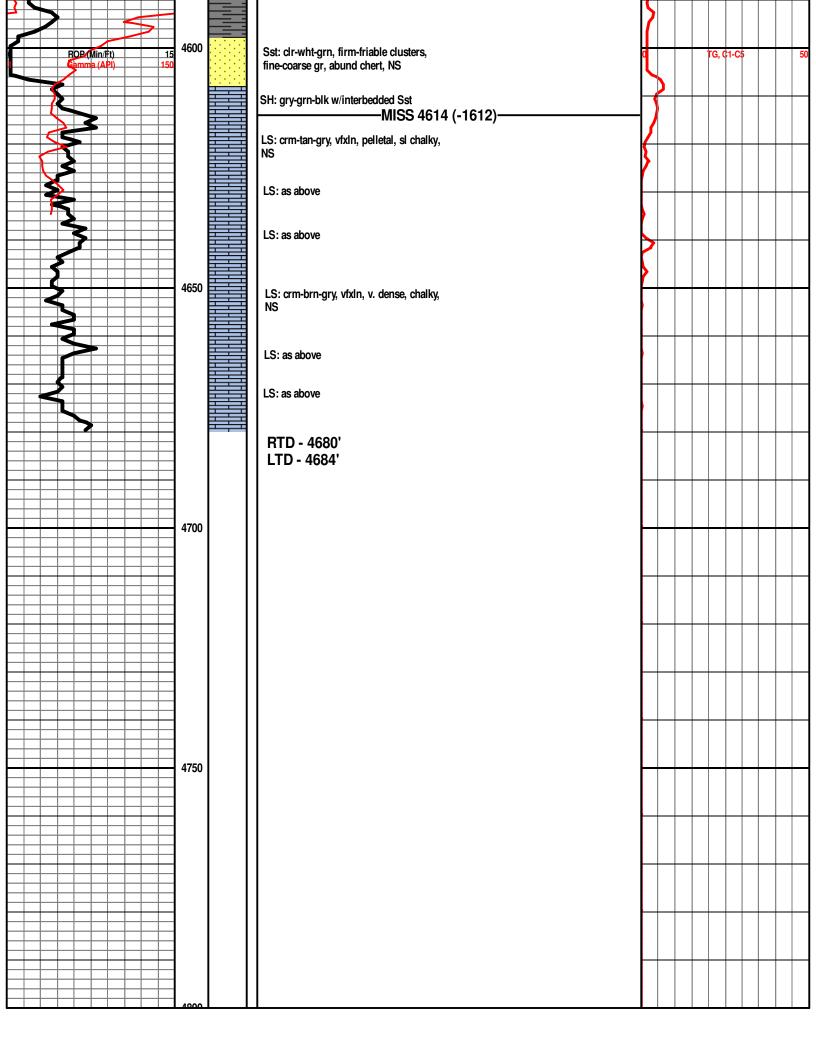

# Tops

| Name       | Тор  | Datum |
|------------|------|-------|
| Ahnydrite  | 2388 | +614  |
| Base Anhy  | 2408 | +594  |
| Topeka     | 3622 | -620  |
| Heebner    | 3852 | -850  |
| Toronto    | 3870 | -868  |
| Lansing    | 3900 | -898  |
| Muncie     | 4061 | -1059 |
| Stark      | 50   | -1148 |
| Hushp      | 4193 | -1191 |
| ВКС        | 4227 | -1225 |
| Marmaton   | 4174 | 1272  |
| Pawnee     | 4368 | -1366 |
| Fort Scott | 4422 | -1420 |
| Cherokee   | 4450 | -1448 |
| Miss       | 4609 | -1607 |

# **REMARKS**

Halliburton performed the open-hole wireline logging with stacked Dual Compensated Porosity, Dual Induction, and Microresistivity Logs.

The following are log tops of formations with associated datums (in parentheses) referenced to sea level:

Anhydrite Top - 2388 (+614) Anhydrite Base - 2408 (+594) Topeka - 3622 (-620) Heebner - 3852 (-850) Toronto - 3870 (-868) Lansing - 3900 (-898)

Muncie Creek - 4061 (-1059)

Stark - 4150 (-1148)

Hushpuckney - 4193 (-1191)

Base KC - 4227 (-1225) Marmaton - 4274 (-1272)

Altamont - 4296 (-1294)

Pawnee - 4368 (-1366)

Myrick Station - 4410 (-1408)

Fort Scott - 4422 (-1420)

Cherokee - 4450 (-1448)

Johnson Zone - 4493 (-1491)

Morrow Shale - 4559 (-1557)

Morrow Sst - 4595 (-1593)

Mississippian - 4609 (-1607)

# **DSTs**

Drillstem testing was performed by Shane McBride w/Trilobite Testing, Inc (Scott City shop):

**DST #1 4300-4336 (Altamont)** 

15:30:15:30

IF: Wk blow died in 12 min, NR FF: Wk blow died in 3 min, NR Recovery: 40' M w/oil spots IHP: 2169 FHP: 2071 IFP: 39-47 ISIP: 58

FFP: 49-48 FSIP: 51

**BHT - 105 F** 

**DST #2 4386-4434 (Paw-Myrick Sta)** 

15:30:15:30

IF: 1/4" blow died 9 min, NR

FF: No blow, NR Recovery: 2' Mud FHP: 2086 IHP: 2193 IFP: 24--26 **ISIP: 49** FFP: 25-27 **FSIP: 36** 

**BHT - 110 F** 

DST #3 Straddle 4454-4520 (Cher-Johnson)

15:30:15:30

IF: 1/4" blow died back to surf blow, NR

FF: Weak surface blow, NR

Recovery: 120' Mud IHP: 2341 FHP: 2206 IFP: 60-81 ISIP: 1248 FFP: 85-95 FSIP: 1235

BHT - 115 F