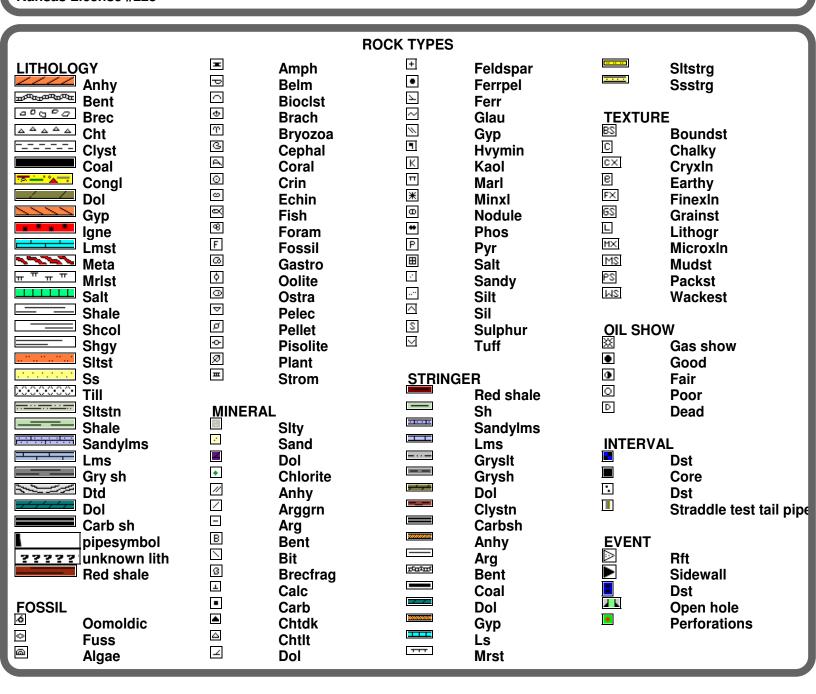

# Tops

| Name       | Тор  | Datum |
|------------|------|-------|
| Ahnydrite  | 2388 | +614  |
| Base Anhy  | 2408 | +594  |
| Topeka     | 3622 | -620  |
| Heebner    | 3852 | -850  |
| Toronto    | 3870 | -868  |
| Lansing    | 3900 | -898  |
| Muncie     | 4061 | -1059 |
| Stark      | 50   | -1148 |
| Hushp      | 4193 | -1191 |
| ВКС        | 4227 | -1225 |
| Marmaton   | 4174 | 1272  |
| Pawnee     | 4368 | -1366 |
| Fort Scott | 4422 | -1420 |
| Cherokee   | 4450 | -1448 |
| Miss       | 4609 | -1607 |

Anhydrite Top - 2388 (+614) Anhydrite Base - 2408 (+594) Topeka - 3622 (-620) Heebner - 3852 (-850) Toronto - 3870 (-868) Lansing - 3900 (-898)

Muncie Creek - 4061 (-1059)

Stark - 4150 (-1148)

Hushpuckney - 4193 (-1191)

Base KC - 4227 (-1225) Marmaton - 4274 (-1272)

Altamont - 4296 (-1294)

Pawnee - 4368 (-1366)

Myrick Station - 4410 (-1408)

Fort Scott - 4422 (-1420)

Cherokee - 4450 (-1448)

Johnson Zone - 4493 (-1491)

Morrow Shale - 4559 (-1557)

Morrow Sst - 4595 (-1593)

Mississippian - 4609 (-1607)