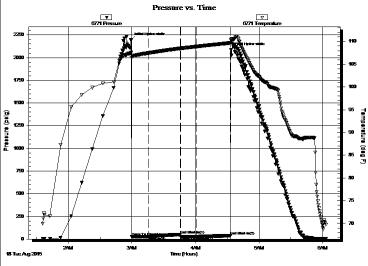

# GENERAL INFORMATION:

Formation: Pawnee-Myrick Sta

Deviated: No Whipstock: 0.00 ft (KB)

Time Tool Opened: 02:59:39 Time Test Ended: 06:10:09

Interval: 4386.00 ft (KB) To 4434.00 ft (KB) (TVD)

Total Depth: 4434.00 ft (KB) (TVD)

Hole Diameter: 7.88 inches Hole Condition: Fair

Test Type: Conventional Bottom Hole (Reset)

Tester: Shane McBride

Unit No: 84

Reference Elevations: 3002.00

3002.00 ft (KB) 2997.00 ft (CF)

KB to GR/CF: 5.00 ft

Serial #: 6771 Outside

Press@RunDepth: 27.21 psig @ 4387.00 ft (KB) Capacity: 8000.00 psig

 Start Date:
 2015.08.18
 End Date:
 2015.08.18
 Last Calib.:
 2015.08.18

 Start Time:
 01:35:54
 End Time:
 06:03:09
 Time On Btm:
 2015.08.18 @ 02:59:24

 Time Off Btm:
 2015.08.18 @ 04:33:24

TEST COMMENT: 1/4"in blow died in 9 min.

No return No blow No return

|   | PRESSURE SUMMARY |          |         |                      |  |  |  |  |  |
|---|------------------|----------|---------|----------------------|--|--|--|--|--|
| 1 | Time             | Pressure | Temp    | Annotation           |  |  |  |  |  |
|   | (Min.)           | (psig)   | (deg F) |                      |  |  |  |  |  |
|   | 0                | 2193.87  | 107.57  | Initial Hydro-static |  |  |  |  |  |
|   | 1                | 24.92    | 106.40  | Open To Flow (1)     |  |  |  |  |  |
|   | 17               | 26.01    | 107.47  | Shut-In(1)           |  |  |  |  |  |
|   | 47               | 49.16    | 108.49  | End Shut-In(1)       |  |  |  |  |  |
|   | 47               | 25.06    | 108.49  | Open To Flow (2)     |  |  |  |  |  |
|   | 62               | 27.21    | 108.88  | Shut-In(2)           |  |  |  |  |  |
| , | 94               | 36.24    | 109.69  | End Shut-In(2)       |  |  |  |  |  |
| , | 94               | 2086.39  | 110.37  | Final Hydro-static   |  |  |  |  |  |
|   |                  |          |         |                      |  |  |  |  |  |
|   |                  |          |         |                      |  |  |  |  |  |
|   |                  |          |         |                      |  |  |  |  |  |
|   |                  |          |         |                      |  |  |  |  |  |
|   |                  |          |         |                      |  |  |  |  |  |
|   |                  |          |         |                      |  |  |  |  |  |