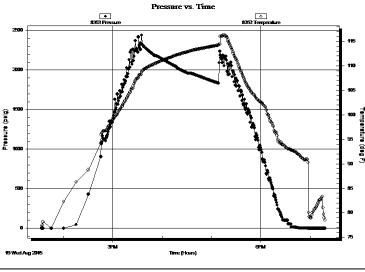

# GENERAL INFORMATION:

Formation: Pawnee-Myrick Sta

Deviated: No Whipstock: 0.00 ft (KB)

Time Tool Opened: 02:59:39 Time Test Ended: 06:10:09

Interval: 4386.00 ft (KB) To 4434.00 ft (KB) (TVD)

Total Depth: 4434.00 ft (KB) (TVD)

Hole Diameter: 7.88 inches Hole Condition: Fair

Test Type: Conventional Bottom Hole (Reset)

Tester: Shane McBride

Unit No: 84

Reference Elevations: 3002.00

3002.00 ft (KB) 2997.00 ft (CF)

KB to GR/CF: 5.00 ft

Serial #: 6771 Outside

Press@RunDepth: 27.21 psig @ 4387.00 ft (KB) Capacity: 8000.00 psig

 Start Date:
 2015.08.18
 End Date:
 2015.08.18
 Last Calib.:
 2015.08.18

 Start Time:
 01:35:54
 End Time:
 06:03:09
 Time On Btm:
 2015.08.18 @ 02:59:24

 Time Off Btm:
 2015.08.18 @ 04:33:24

TEST COMMENT: 1/4"in blow died in 9 min.

No return No blow No return

|   | PRESSURE SUMMARY |          |         |                      |  |  |  |  |  |
|---|------------------|----------|---------|----------------------|--|--|--|--|--|
| 1 | Time             | Pressure | Temp    | Annotation           |  |  |  |  |  |
|   | (Min.)           | (psig)   | (deg F) |                      |  |  |  |  |  |
|   | 0                | 2193.87  | 107.57  | Initial Hydro-static |  |  |  |  |  |
|   | 1                | 24.92    | 106.40  | Open To Flow (1)     |  |  |  |  |  |
|   | 17               | 26.01    | 107.47  | Shut-In(1)           |  |  |  |  |  |
|   | 47               | 49.16    | 108.49  | End Shut-In(1)       |  |  |  |  |  |
|   | 47               | 25.06    | 108.49  | Open To Flow (2)     |  |  |  |  |  |
|   | 62               | 27.21    | 108.88  | Shut-In(2)           |  |  |  |  |  |
| , | 94               | 36.24    | 109.69  | End Shut-In(2)       |  |  |  |  |  |
| , | 94               | 2086.39  | 110.37  | Final Hydro-static   |  |  |  |  |  |
|   |                  |          |         |                      |  |  |  |  |  |
|   |                  |          |         |                      |  |  |  |  |  |
|   |                  |          |         |                      |  |  |  |  |  |
|   |                  |          |         |                      |  |  |  |  |  |
|   |                  |          |         |                      |  |  |  |  |  |
|   |                  |          |         |                      |  |  |  |  |  |