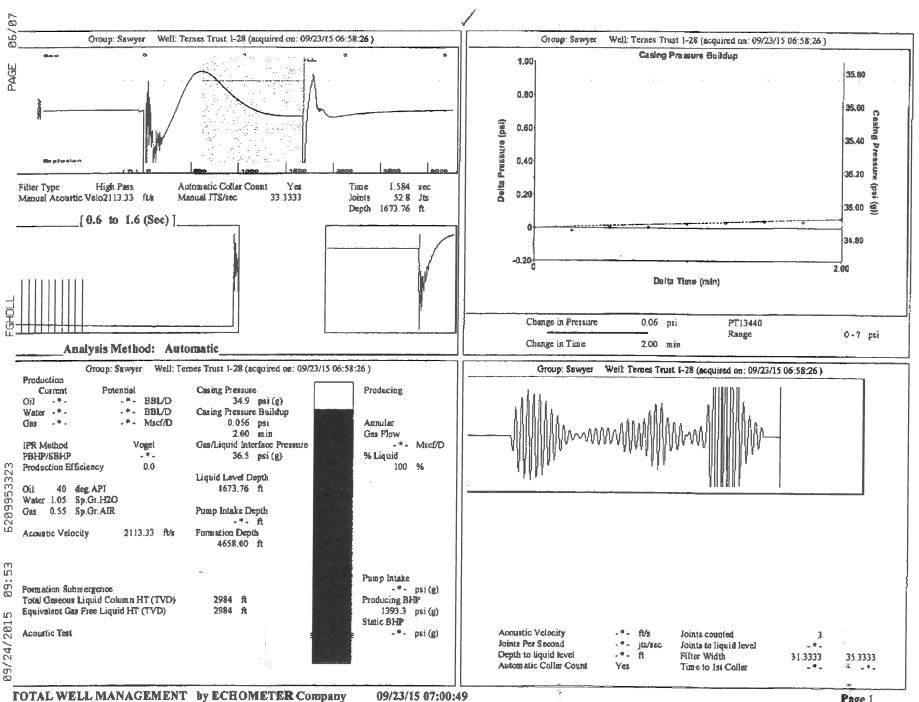

Re: Temporary Abandonment API 15-007-22932-00-00 TERNES TRUST 1-28 NE/4 Sec.28-30S-14W Barber County, Kansas

Dear Loveness Mpanje:

"Your temporary abandonment (TA) application for the well listed above has been approved. In accordance with K.A.R. 82-3-111 the TA status of this well will expire 09/29/2016.