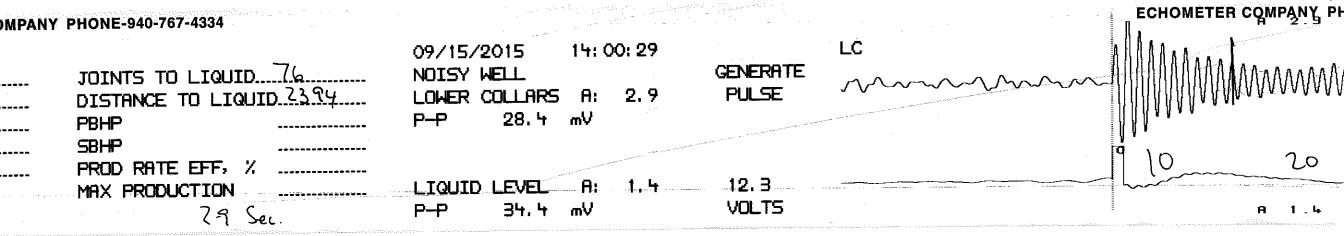

| / PHONE-940-767-4 | 334 No. 10 10 10 10 10 10 10 10 10 10 10 10 10 |             |       |             | ECHOMETER COMPANY | PHONE-94 |
|-------------------|------------------------------------------------|-------------|-------|-------------|-------------------|----------|
| E                 | CHOMETER MODEL M V2.3.3                        | POWER ON    | TURN  |             | ) 24              |          |
|                   | SERIAL NO: 6140                                | SELF TEST   | ON    | MELL HESKA  | mp 3-23           | JOINTS   |
| E                 | CHOMETER COMPANY                               |             | CHART | CASING PRES | 5SURE?.Lo         | DISTAN   |
| 5                 | 001 DITTO LANE                                 | PASS        | DRIVE |             | 4                 | PBHP     |
| Ы.                | ICHITA FALLS, TEXAS 76302                      | REF 1.250 V | TO    | ΔΤ          |                   | SBHP     |
| PI                | HONE 940 - 767 - 4334                          |             | TEST  | PRODUCTION  | RATE              | PROD R   |
| , FI              | AX 940 - 723 - 7507                            | BATTERY     | WELL  | <br>        |                   | MAX PR   |
| E.                | -MAIL INFO@ECHOMETER.COM                       | 12.4 VOLTS  |       |             |                   |          |