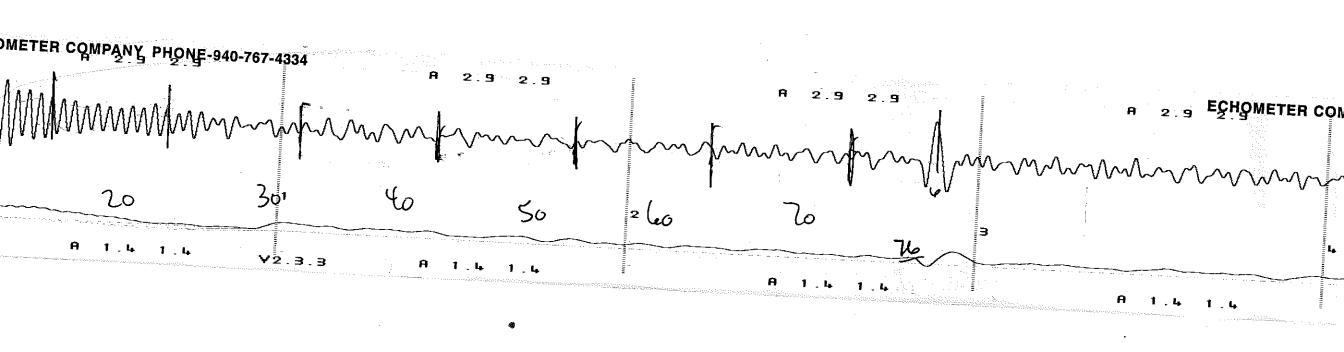

| / PHONE-940-767-4 | 334 No. 10 10 10 10 10 10 10 10 10 10 10 10 10 |             |       |             | ECHOMETER COMPANY | PHONE-94 |
|-------------------|------------------------------------------------|-------------|-------|-------------|-------------------|----------|
| E                 | CHOMETER MODEL M V2.3.3                        | POWER ON    | TURN  |             | ) 24              |          |
|                   | SERIAL NO: 6140                                | SELF TEST   | ON    | MELL HESKA  | mp 3-23           | JOINTS   |
| E                 | CHOMETER COMPANY                               |             | CHART | CASING PRES | 5SURE?.Lo         | DISTAN   |
| 5                 | 001 DITTO LANE                                 | PASS        | DRIVE |             | 4                 | PBHP     |
| Ы.                | ICHITA FALLS, TEXAS 76302                      | REF 1.250 V | TO    | ΔΤ          |                   | SBHP     |
| PI                | HONE 940 - 767 - 4334                          |             | TEST  | PRODUCTION  | RATE              | PROD R   |
| , FI              | AX 940 - 723 - 7507                            | BATTERY     | WELL  | <br>        |                   | MAX PR   |
| E.                | -MAIL INFO@ECHOMETER.COM                       | 12.4 VOLTS  |       |             |                   |          |