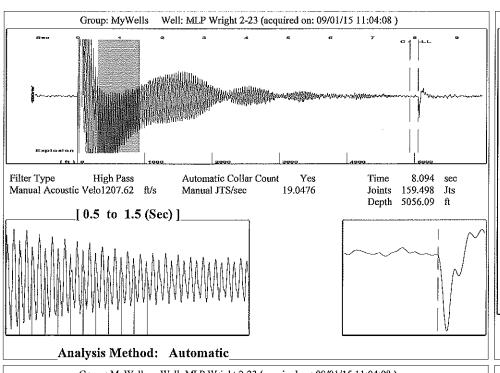

September 29, 2015

Sara Everett Chesapeake Operating, LLC 6100 N WESTERN AVE PO BOX 18496 OKLAHOMA CITY, OK 73118-1046

Re: Temporary Abandonment API 15-081-21550-00-01 MLP WRIGHT 2-23 NW/4 Sec.23-29S-34W Haskell County, Kansas