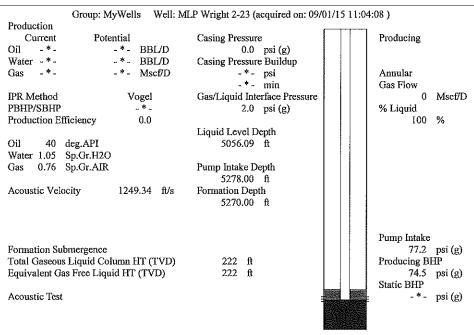

September 29, 2015

Sara Everett Chesapeake Operating, LLC 6100 N WESTERN AVE PO BOX 18496 OKLAHOMA CITY, OK 73118-1046

Re: Temporary Abandonment API 15-081-21550-00-01 MLP WRIGHT 2-23 NW/4 Sec.23-29S-34W Haskell County, Kansas