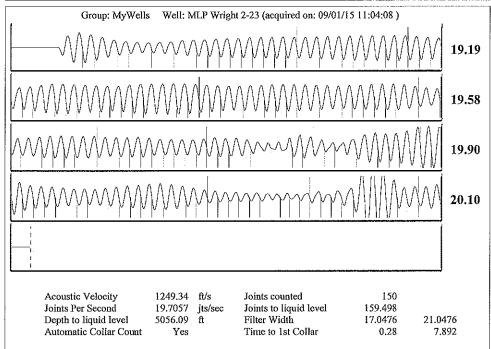

September 29, 2015

Sara Everett Chesapeake Operating, LLC 6100 N WESTERN AVE PO BOX 18496 OKLAHOMA CITY, OK 73118-1046

Re: Temporary Abandonment API 15-081-21550-00-01 MLP WRIGHT 2-23 NW/4 Sec.23-29S-34W Haskell County, Kansas