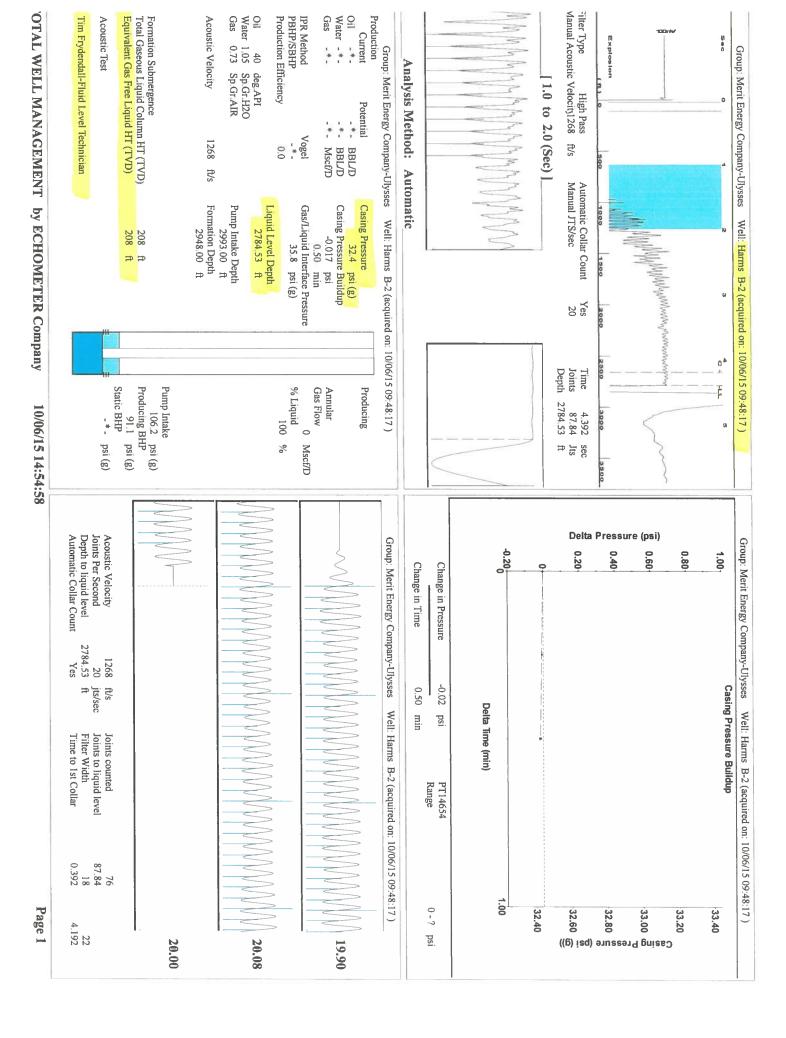

| ration Office:   |                      |             |                 |                  |           |         |     |            |              |             |        |        |
|                                                                    | KCC Dietr             | rict Office #1 - 210 F Fro |               |                                                        |                  |                      | Phon        | e 620 225 8888  |                  |           |         |     |            |              |             |        |        |

KCC District Office #2 / UPGS - 3450 N. Rock Road, Building 600, Suite 601, Wichita, KS 67226

KCC District Office #3 - 1500 SW Seventh Steet, Chanute, KS 66720

KCC District Office #4 - 2301 E. 13th Street, Hays, KS 67601-2651



Conservation Division District Office No. 1 210 E. Frontview, Suite A Dodge City, KS 67801



Phone: 620-225-8888 Fax: 620-225-8885 http://kcc.ks.gov/

Sam Brownback, Governor

Shari Feist Albrecht, Chair Jay Scott Emler, Commissioner Pat Apple, Commissioner

October 13, 2015

Janna Burton Merit Energy Company, LLC 13727 NOEL RD STE 1200 DALLAS, TX 75240

Re: Temporary Abandonment API 15-067-20367-00-00 HARMS B 2 NW/4 Sec.22-28S-35W Grant County, Kansas

## Dear Janna Burton:

- "Your temporary abandonment (TA) application for the well listed above has been approved. In accordance with K.A.R. 82-3-111 the TA status of this well will expire 10/13/2016.
- \* If you return this well to service or plug it, please notify the District Office.
- \* If you sell this well you are required to file