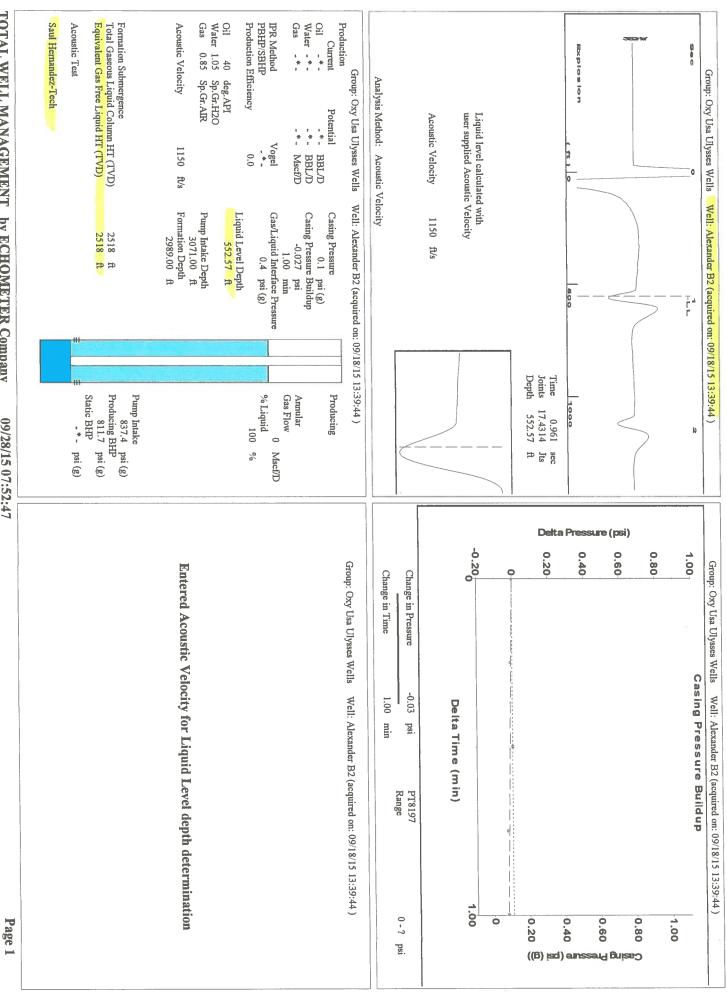

Re: Temporary Abandonment API 15-081-20136-00-00 ALEXANDER B 2 SW/4 Sec.34-27S-34W Haskell County, Kansas

Dear Katherine McClurkan:

Your application for Temporary Abandonment (TA) of the above-listed well is denied for the following reasons(s):

## High Fluid Level

In accordance with K.A.R. 82-3-111, this well must be plugged or returned to service by November 05, 2015.

Sincerely,

**Michael Maier**