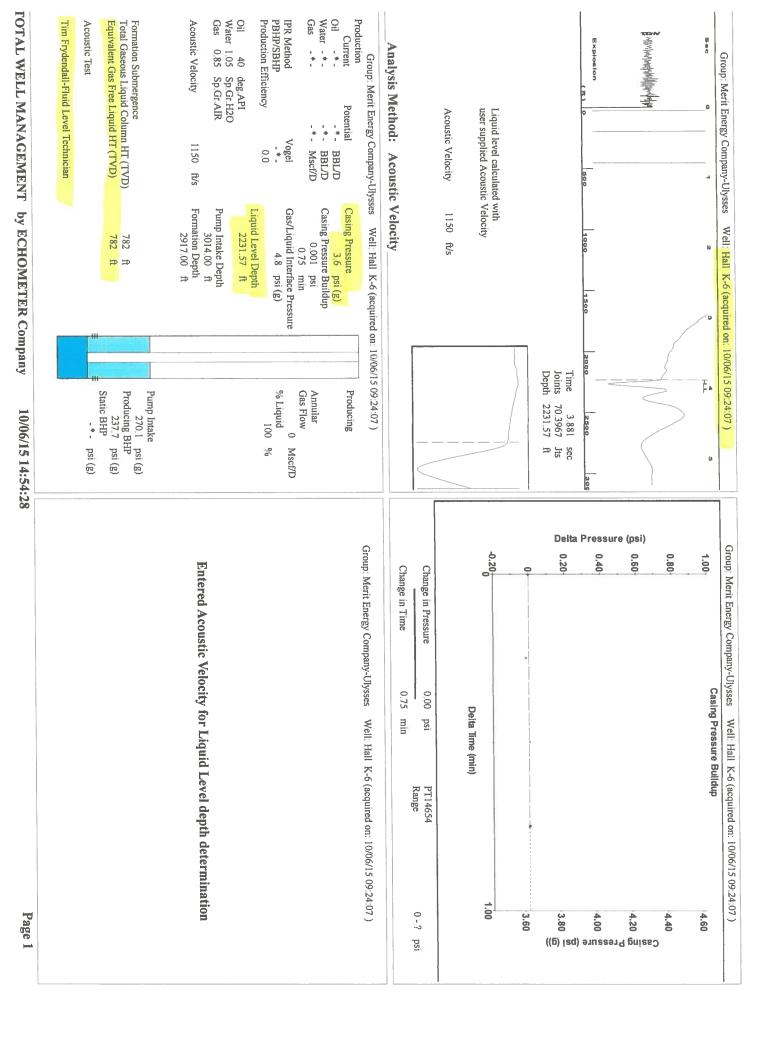

|            |        |        |
|                                               | KCC Die                                  | rict Office #1 - 210 F Fro | ntview Sui | te A Dodge Ci                                                                                                                                                                     | tv. KS 67801                                          |                    | Phone          | 620 225 8888 |            |             |         |     |            |              |            |        |        |

KCC District Office #2 / UPGS - 3450 N. Rock Road, Building 600, Suite 601, Wichita, KS 67226

KCC District Office #3 - 1500 SW Seventh Steet, Chanute, KS 66720

KCC District Office #4 - 2301 E. 13th Street, Hays, KS 67601-2651



Conservation Division District Office No. 1 210 E. Frontview, Suite A Dodge City, KS 67801



Phone: 620-225-8888 Fax: 620-225-8885 http://kcc.ks.gov/

Sam Brownback, Governor

Shari Feist Albrecht, Chair Jay Scott Emler, Commissioner Pat Apple, Commissioner

October 13, 2015

Janna Burton Merit Energy Company, LLC 13727 NOEL RD STE 1200 DALLAS, TX 75240

Re: Temporary Abandonment API 15-081-20223-00-00 HALL K 6 NW/4 Sec.05-29S-34W Haskell County, Kansas

## Dear Janna Burton:

- "Your temporary abandonment (TA) application for the well listed above has been approved. In accordance with K.A.R. 82-3-111 the TA status of this well will expire 10/13/2016.
- \* If you return this well to service or plug it, please notify the District Office.
- \* If you sell this well you are required to fil