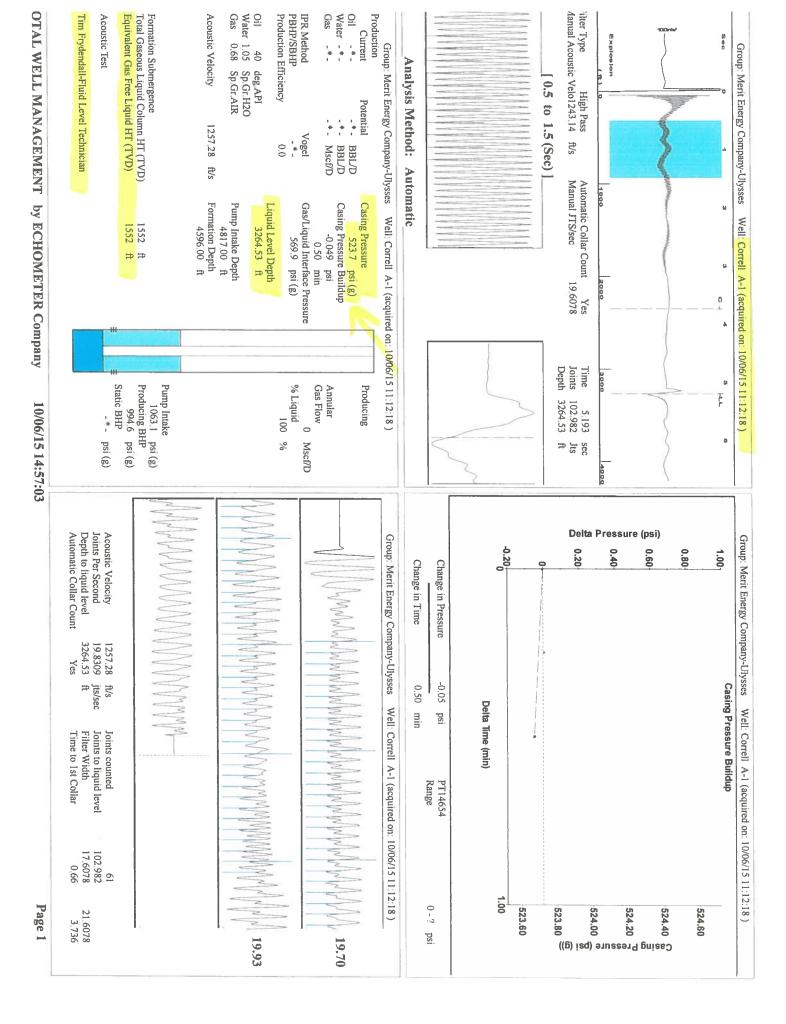

October 13, 2015

Janna Burton Merit Energy Company, LLC 13727 NOEL RD STE 1200 DALLAS, TX 75240

Re: Temporary Abandonment API 15-081-21955-00-00 CORRELL A-1 NW/4 Sec.08-30S-33W Haskell County, Kansas