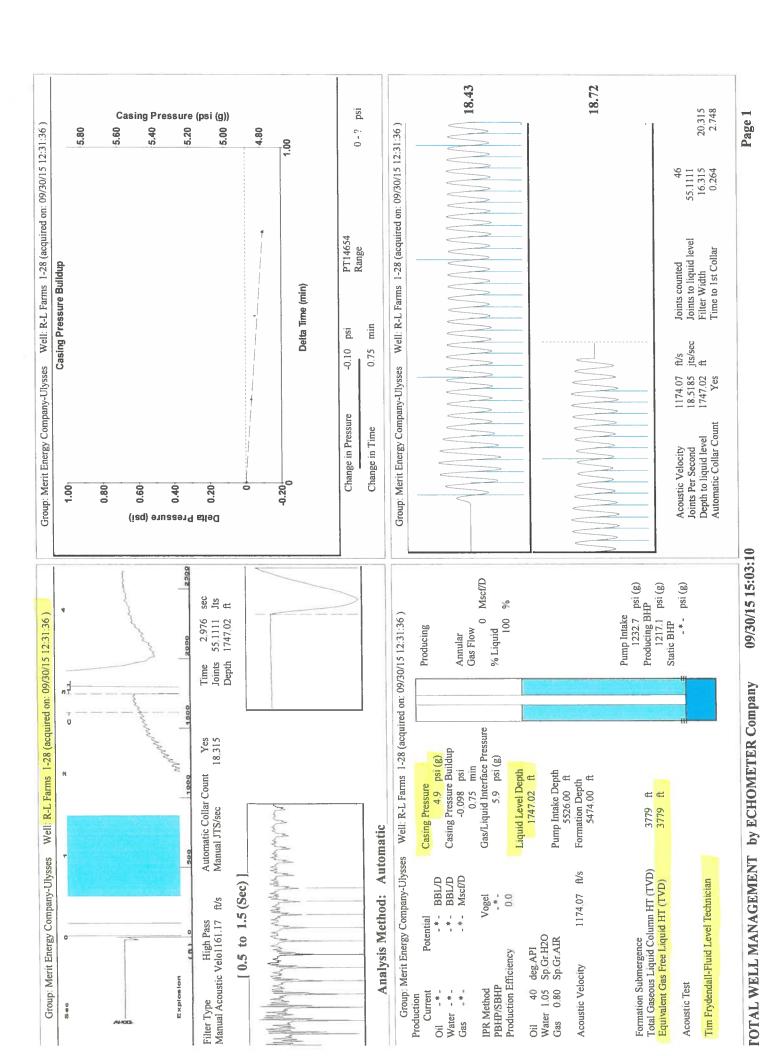

| KCC District Office #4 - 2301 E. 13th Street, Hays, KS 67601-2651                             | Phone 785.625.0550 |  |



Conservation Division District Office No. 1 210 E. Frontview, Suite A Dodge City, KS 67801



Phone: 620-225-8888 Fax: 620-225-8885 http://kcc.ks.gov/

Sam Brownback, Governor

Shari Feist Albrecht, Chair Jay Scott Emler, Commissioner Pat Apple, Commissioner

October 06, 2015

Katherine McClurkan Merit Energy Company, LLC 13727 NOEL RD STE 1200 DALLAS, TX 75240

Re: Temporary Abandonment API 15-187-20707-00-01 R & L FARMS 1-28 NW/4 Sec.28-29S-39W Stanton County, Kansas

## Dear Katherine McClurkan:

- "Your temporary abandonment (TA) application for the well listed above has been approved. In accordance with K.A.R. 82-3-111 the TA status of this well will expire 10/06/2016.
- \* If you return this well to service or plug it, please notify the District Office.
- \* If you sell this well y