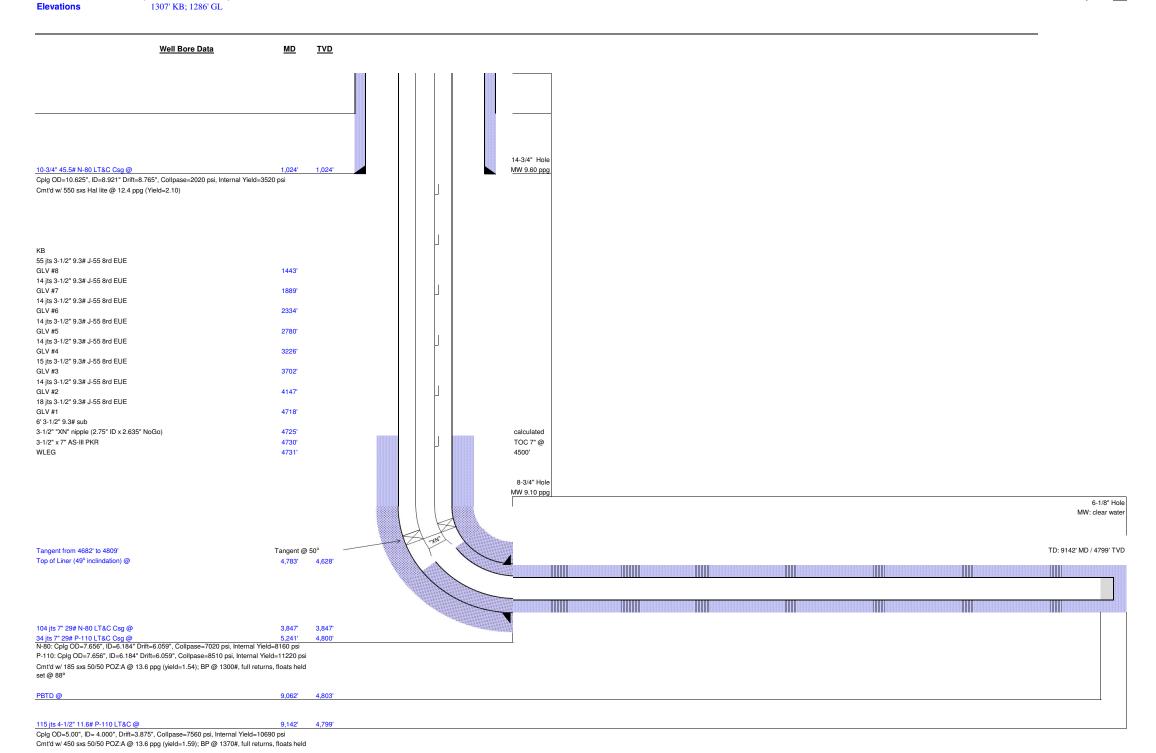

## Perforations And Bridge Plug Sets

| Perforation Top | Perforation Base | Formation   | Bridge Plug Depth |
|-----------------|------------------|-------------|-------------------|
| 5437            | 9052             | MIssissippi |                   |

ORR ENTERPRISES, INC. Shop Phone: 580-251-9618 Fax: 580-252-4573 Andrew Schreiner Sand Ridge Energy 15-007-23817-01 9/24/15 Sec 10 355 - 10W PAA Procedure w/ cost weakle water 1) MIRWY unflange well & Nu BOP w/ 31/2 rans. Pott & LD 3/2" They. Change pipe rame in BOP. 2) Spot 23/8 work string. PU 7" 10K Thy set CIBP. 103/4 GIH & set CIBP e 4733, release from 4/2, Circ hole w/ much a cap cutof w/ 50 sks cement. POH w/ 465. IDZY 1 3) ND BOP of unpuck 7" Casing, weld on 74 Pull Pull 7" Slips & Nu 11" BOP. Cut & pull free pipe. The 4) ND 11" BOP & NU 7"110"BOP. TIH W/ 465@ 1124', 31/2 Mix & spot 125 sks Class "C" coment, pull up holo W/ Souch · Mix a pump 60 JKJ Cement to cover useable GL Values 156,4 water, POH w1465. NO BOP & top out 64-4' 21 301Ks coment. 5) Romosu cut a cap well. Dis up rig anchors. Cost \$ 45,000 EST TOC 4500' TOLE 4783':480 45 0530 41/20 9142

Current

Spud: 1/9/2012

Field Stranathan
County, State Barber County, KS

Well Jennie 1-10H SHL: Sec 10-T35S-R10W (200' FNL; 2190' FEL) BHL: Sec 10-T35S-R10W (331' FSL; 2080' FEL) Wellbore Schematic

15-007-23817-01-00 **API No.**  Original Completion (3/3/2012) x
Current