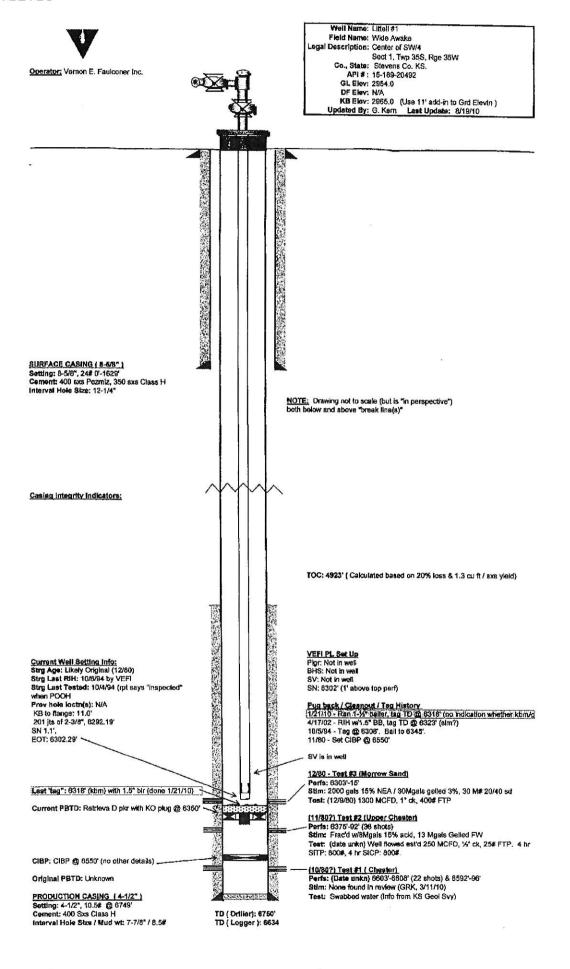

| Form      | CP1 - Well Plugging Application |  |  |
|-----------|---------------------------------|--|--|
| Operator  | Faulconer, Vernon E., Inc.      |  |  |
| Well Name | LITTELL 1-1                     |  |  |
| Doc ID    | 1265363                         |  |  |

## Perforations And Bridge Plug Sets

| Perforation Top | Perforation Base | Formation | Bridge Plug Depth |
|-----------------|------------------|-----------|-------------------|
| 6303            | 6315             |           |                   |
|                 |                  |           | 6350              |
| 6375            | 6392             |           |                   |
|                 |                  |           | 6550              |
| 6603            | 6608             |           |                   |