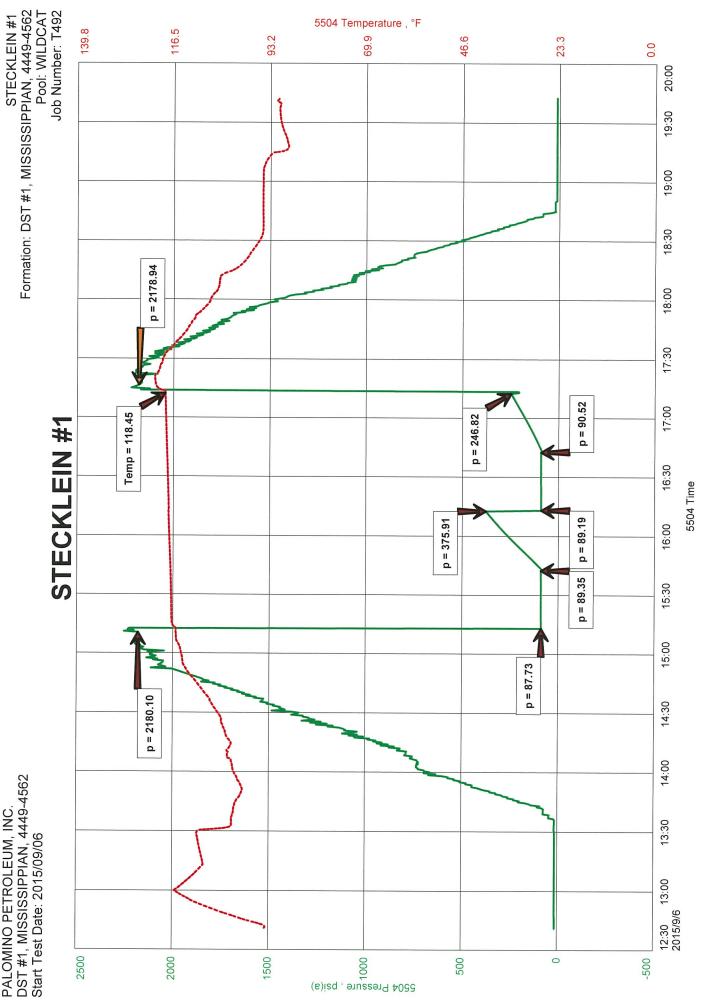

#### **General Information**

| Company Name Contact Well Name Jnique Well ID Surface Location | PALOMINO PETROLEUM, INC.<br>KLEE WATCHOUS<br>STECKLEIN #1<br>DST #1, MISSISSIPPIAN, 4449-4562<br>SEC 15-16S-26W, NESS CO. KS. | Representative<br>Well Operator<br>Report Date<br>Prepared By | TIM VENTERS<br>PALOMINO PETROLEUM, INC.<br>2015/09/06<br>TIM VENTERS |
|----------------------------------------------------------------|-------------------------------------------------------------------------------------------------------------------------------|---------------------------------------------------------------|----------------------------------------------------------------------|
| Field  Well Type  Fest Type  Formation  Well Fluid Type        | WILDCAT<br>Vertical<br>CONVENTIONAL<br>DST #1, MISSISSIPPIAN, 4449-4562<br>01 Oil                                             | Qualified By                                                  | ANDREW STENZEL                                                       |
| Start Test Date Final Test Date                                | 2015/09/06                                                                                                                    | Start Test Time<br>Final Test Time                            | 12:41:00<br>19:43:00                                                 |

#### est Recovery:

RECOVERED: 125' MUD

**OOL SAMPLE: TRACE OIL, 100% MUD** 

PALOMINO PETROLEUM, INC. DST #1, MISSISSIPPIAN, 4449-4562 Start Test Date: 2015/09/06