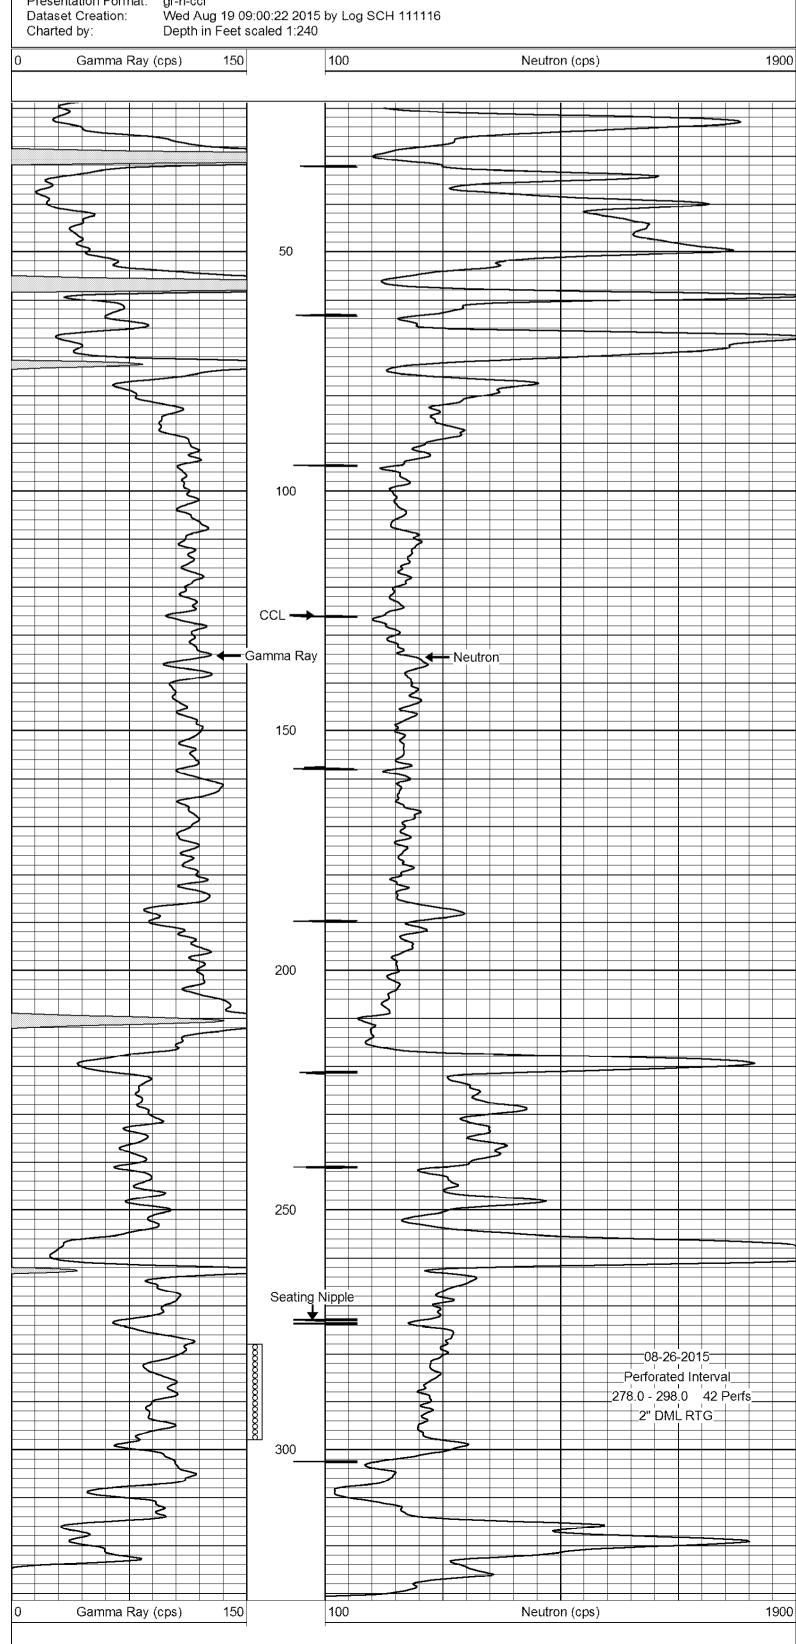

| Form      | ACO1 - Well Completion |
|-----------|------------------------|
| Operator  | HAT Production LLC     |
| Well Name | Sergent 8              |
| Doc ID    | 1263190                |

## Casing

| Purpose<br>Of String | Size Hole<br>Drilled | Size<br>Casing<br>Set | Weight | Setting<br>Depth | Type Of<br>Cement |    | Type and<br>Percent<br>Additives |
|----------------------|----------------------|-----------------------|--------|------------------|-------------------|----|----------------------------------|
| Surface              | 11                   | 8                     | 12     | 20               | Portland          | 6  | 1                                |
| Production           | 5.875                | 2.875                 | 6.4    | 331              | Portland          | 43 | 1                                |
|                      |                      |                       |        |                  |                   |    |                                  |
|                      |                      |                       |        |                  |                   |    |                                  |