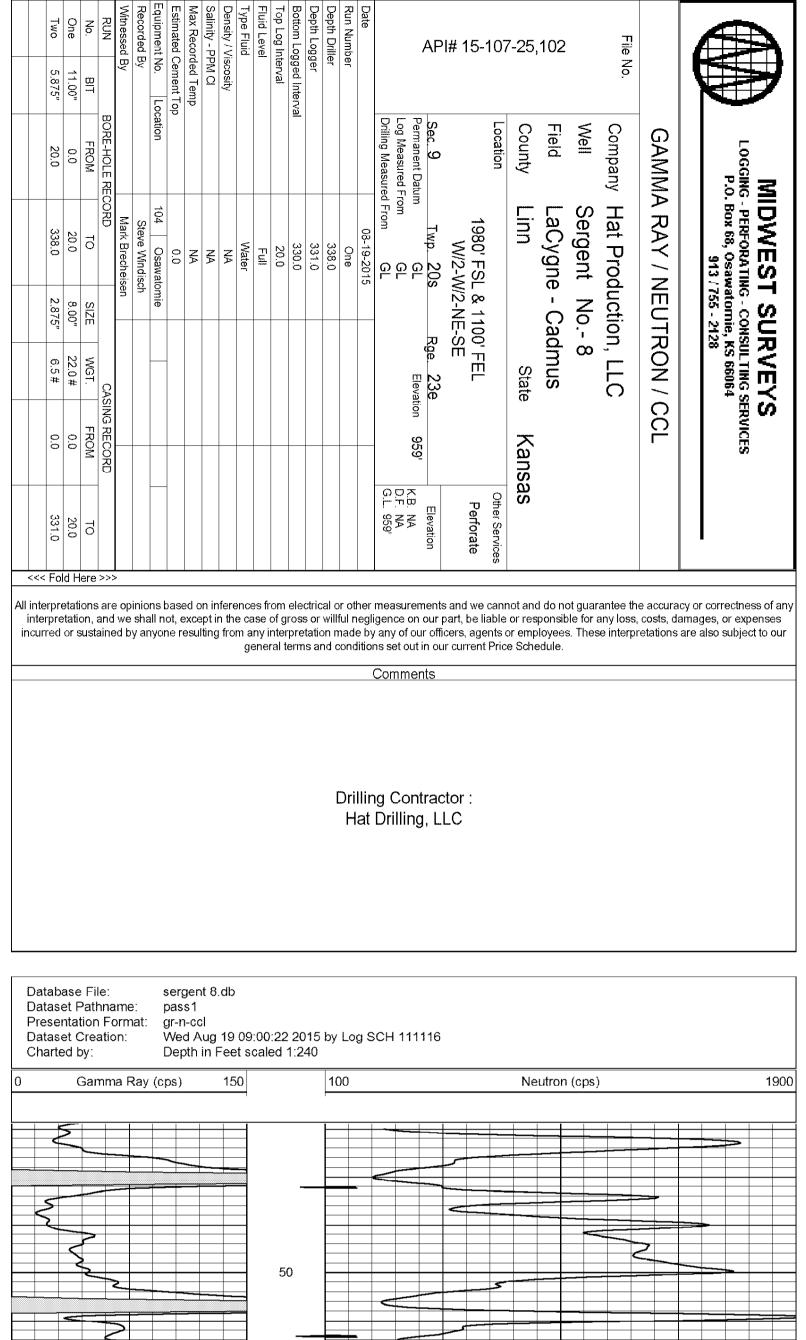

| Form      | ACO1 - Well Completion |
|-----------|------------------------|
| Operator  | HAT Production LLC     |
| Well Name | Sergent 8              |
| Doc ID    | 1263190                |

## Casing

| Purpose<br>Of String | Size Hole<br>Drilled | Size<br>Casing<br>Set | Weight | Setting<br>Depth | Type Of<br>Cement |    | Type and<br>Percent<br>Additives |
|----------------------|----------------------|-----------------------|--------|------------------|-------------------|----|----------------------------------|
| Surface              | 11                   | 8                     | 12     | 20               | Portland          | 6  | 1                                |
| Production           | 5.875                | 2.875                 | 6.4    | 331              | Portland          | 43 | 1                                |
|                      |                      |                       |        |                  |                   |    |                                  |
|                      |                      |                       |        |                  |                   |    |                                  |