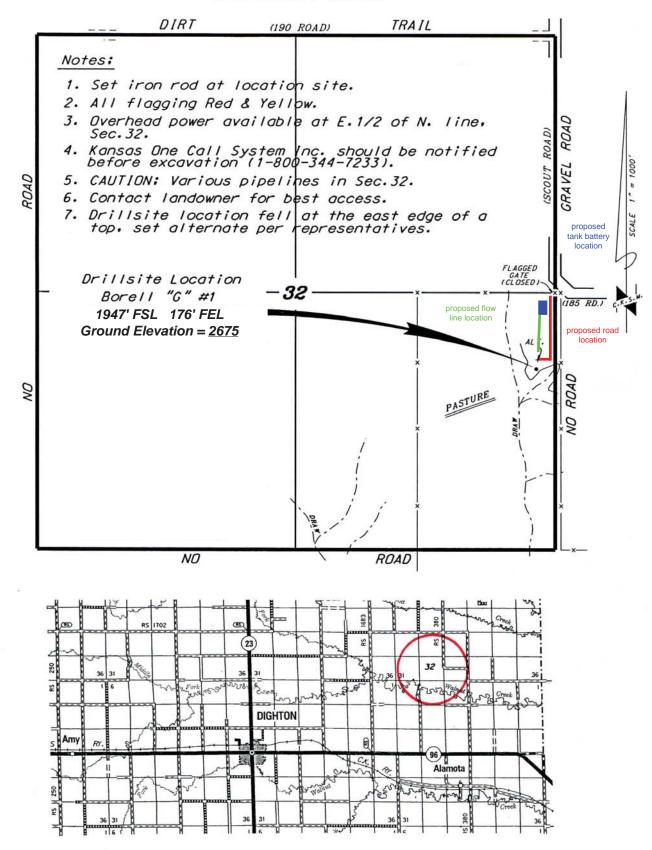

## BLUEGOOSE DRILLING COMPANY, INC. BORELL LEASE SE. 1/4, SECTION 32, T17S, R27W LANE COUNTY, KANSAS

Controlling data is based upon the best maps and photographs available to us and upon a regular section of land containing 640 acres.

\*Ingress plat is opened f tenant a

June 8, 2015

Approximate section lines were determined using the normal standard of care of oilfield surveyors practicing in the state of Kansas. The section corners, which establish the precise section lines, were not necessarily located, and the exact location of the drillsite location in the section is not guaranteed. Therefore, the operator securing this service and accepting this plot and all other parties relying thereon agree to hold Central Kansas Dilfield Services. Inc., its officers and employees normless from all losses, costs and expenses and said entities released from any liability from incidental or consequential damages.