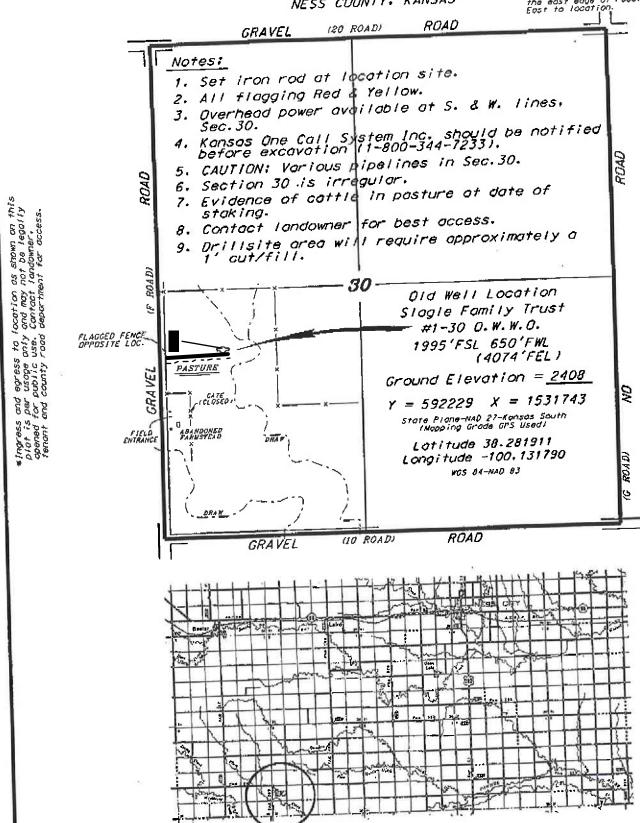

## L.D. DRILLING, INC. SLAGLE FAMILY TRUST LEASE SW. 1/4. SECTION 30. T205. R25W NESS COUNTY. KANSAS

From the intersection of Highway 283 and Highway 95 (in Moss City, Kansas) go 8.6 miles West on Highway 96, then go 11.0 miles South, then go 4.0 miles Must to the NW. corner of Section 30, then go 0.62 miles South to a floaged fence on the east edge of road, then go 0.12 miles Cost to location. Directions