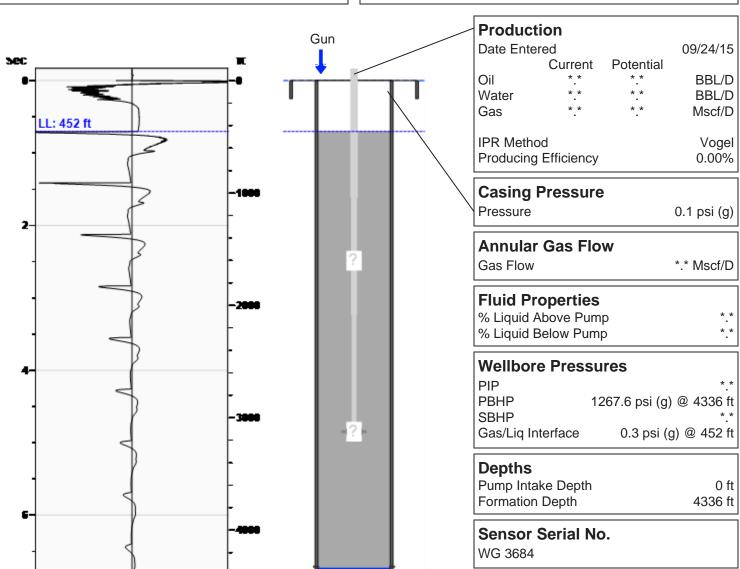

# Liquid Level 452 ft

Fluid Above Pump 3884 ft Equivalent Gas Free Above Pump 3884 ft

# Acoustic Velocity Acoustic Velocity Joints Per Sec. Joints To Liquid Gas Gravity 1289 ft/s \*\* \*\* 0.7212 Air = 1

### **Comments and Recommendations**

EFL @ 452'/ PBTD @ 4,358' CP# 0.1psi

Justin Robinson Linn Operating, Inc. Measurement Tech 1 Kingfisher, OK 73750 Cell (405) 245-2943 Office (405) 375-6065 Conservation Division District Office No. 2 3450 N. Rock Road Building 600, Suite 601 Wichita, KS 67226