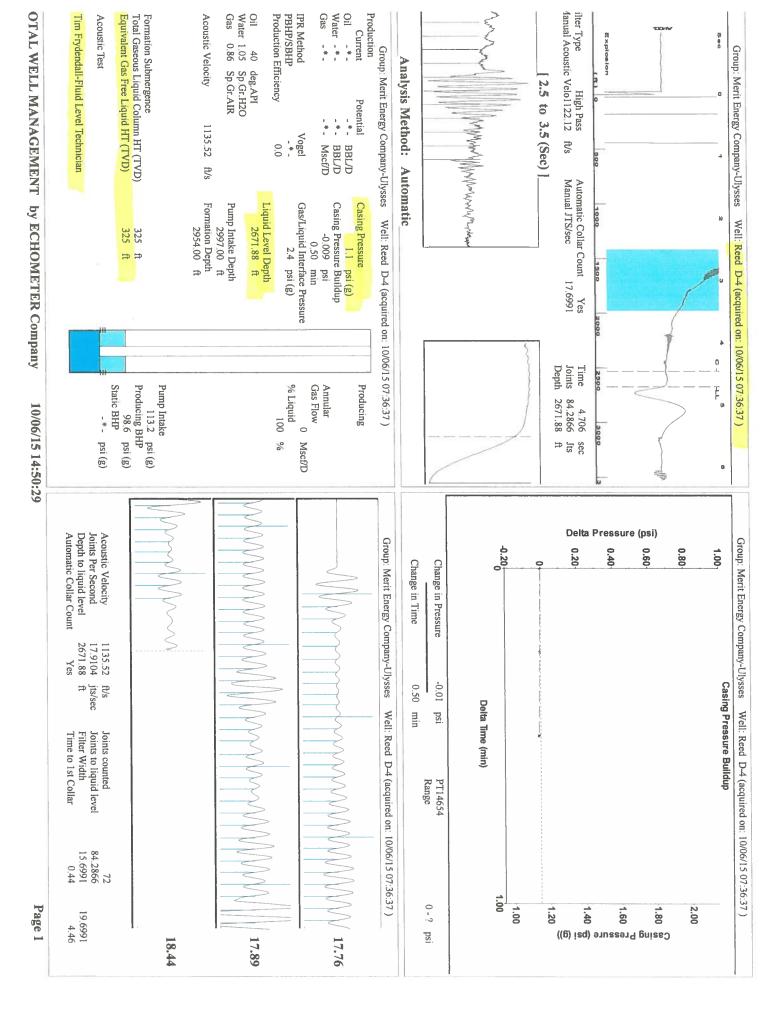

---------------------------------------------------------------------------------------------------------------------------------------------------------------------------------------------------------------|-----------------------------------------------------------------------------------------------|--------------------|--|
| These than the same has been seen the same than the same t | KCC District Office #2 / UPGS - 3450 N. Rock Road, Building 600, Suite 601, Wichita, KS 67226 | Phone 316.630.4000 |  |
| The control of the co | KCC District Office #3 - 1500 SW Seventh Steet, Chanute, KS 66720                             | Phone 620.432.2300 |  |
| Similar Street S | KCC District Office #4 - 2301 E. 13th Street, Hays, KS 67601-2651                             | Phone 785.625.0550 |  |



Conservation Division District Office No. 1 210 E. Frontview, Suite A Dodge City, KS 67801



Phone: 620-225-8888 Fax: 620-225-8885 http://kcc.ks.gov/

Sam Brownback, Governor

Shari Feist Albrecht, Chair Jay Scott Emler, Commissioner Pat Apple, Commissioner

October 13, 2015

Janna Burton Merit Energy Company, LLC 13727 NOEL RD STE 1200 DALLAS, TX 75240

Re: Temporary Abandonment API 15-067-21593-00-00 REED D 4 NW/4 Sec.31-28S-35W Grant County, Kansas

## Dear Janna Burton:

- "Your temporary abandonment (TA) application for the well listed above has been approved. In accordance with K.A.R. 82-3-111 the TA status of this well will expire 10/13/2016.
- \* If you return this well to service or plug it, please notify the District Office.
- \* If you sell this well you are required to file